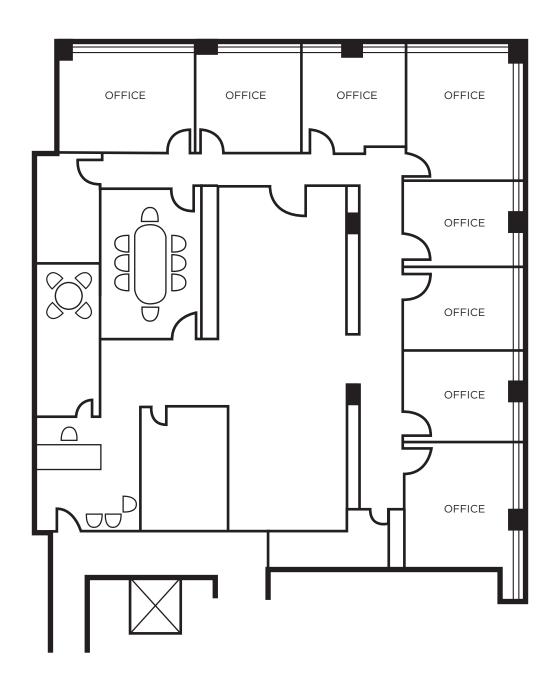

# 5,200 RENTABLE SQUARE FEET

**RENT TYPE:** Call for Pricing

POSSESSION: April 1st, 2019

TERM: Through January 31st, 2022

8 offices, large conference room, small meeting room, large enclosed bullpen or media center, reception, furniture available.