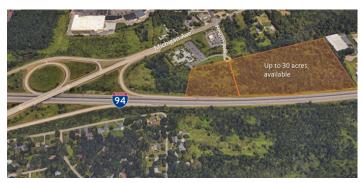

## **Up to 30 Acres +/- Available**

### Michigan Ave and Hewitt Rd, Ypsilanti, MI 48197

Listing ID: 30273006 Status: Active

Property Type: Vacant Land For Sale

Possible Uses: See Agent Gross Land Area: 30 Acres Sale Price: See Agent Sale Terms: Undisclosed Nearest MSA: Ann Arbor County: Washtenaw Tax ID/APN: 11-37-250-001 Zoning: MULTIPLE USES

#### **Overview/Comments**

- 30-acre parcel
- Great frontage along I-94 ramp
- Less than 2 miles from Eastern Michigan University
- Will split land
- Close to restaurants
- 15 minutes from Downtown Ann Arbor
- Great parcel for multiple uses