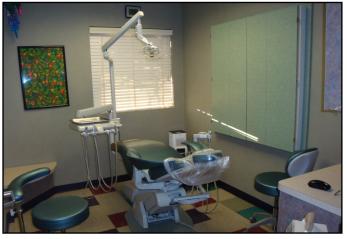

#### **Features**

- Currently built out for a dental office
- Project located at the traffic light at the SEC of La Cholla and Rudasill Walking distance to Northwest Hospital!
- Beautiful interior build-out and upgrades
- Project has major frontage on La Cholla Blvd.