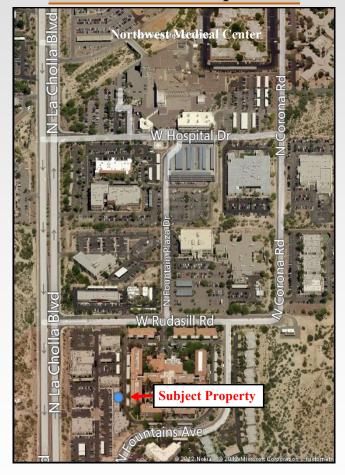

## Aerial Map

6262 N. Swan Road, Suite 175 Tucson, AZ 85718 Phone (520) 232-0200 Fax (520) 232-0300 www.oxfordrealtyadvisors.com

# Location Map

FOR A TOUR OR ADDITIONAL INFORMATION CONTACT

Doug Marsh 520-232-0200 x117 Lori Casey 520-232-0200 x113

6262 N. Swan Road, Suite 175 Tucson, AZ 85718 Phone (520) 232-0200 Fax (520) 232-0300 www.oxfordrealtyadvisors.com