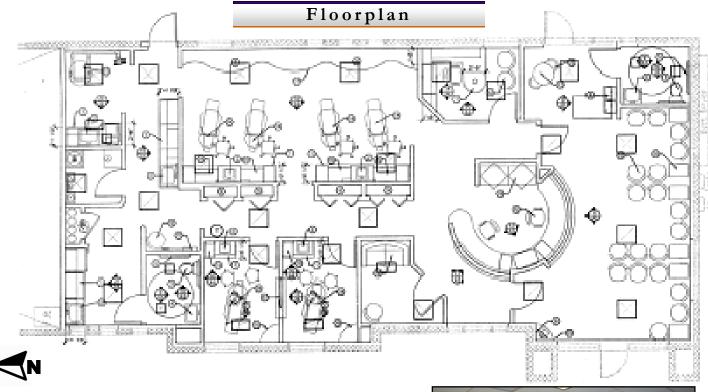

#### **Features**

- Currently built out for a dental office
- Project located at the traffic light at the SEC of La Cholla and Rudasill Walking distance to Northwest Hospital!
- Beautiful interior build-out and upgrades
- Project has major frontage on La Cholla Blvd.