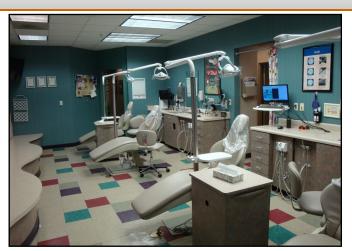

#### **Features**

- Currently built out for a dental office
- Project located at the traffic light at the SEC of La Cholla and Rudasill Walking distance to Northwest Hospital!
- Beautiful interior build-out and upgrades
- Project has major frontage on La Cholla Blvd.