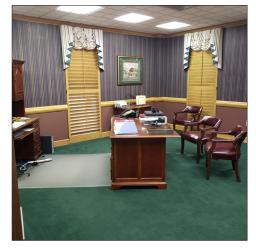

#### **COMMENTS**

- Located in South Huntsville on the west side of Memorial Parkway
- Warehouse features 3 ground level roll-up doors
- One office building features large conference room, large break room, and several offices each with a private restroom