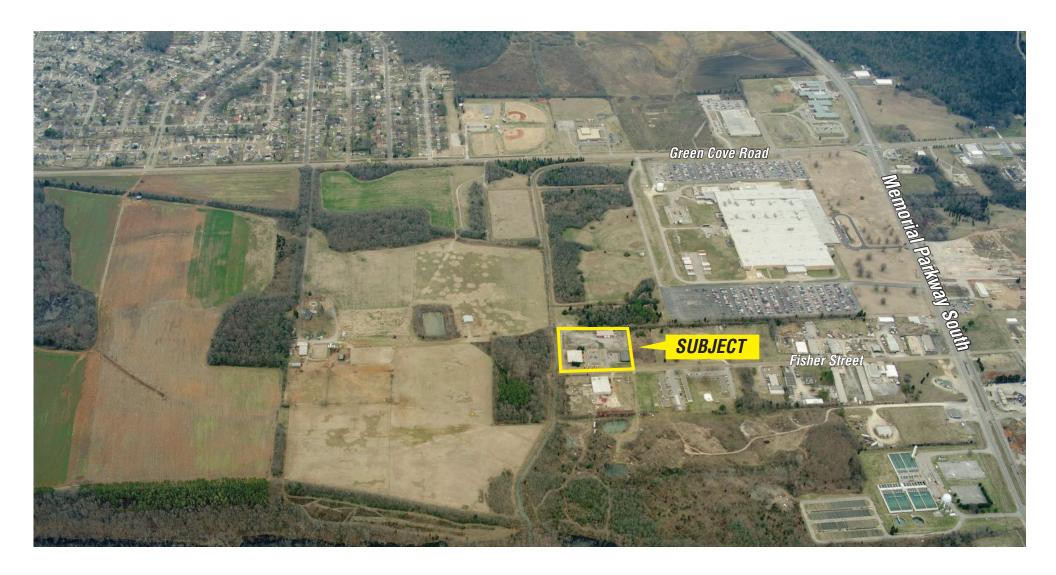

#### **COMMENTS**

- Located in South Huntsville on the west side of Memorial Parkway
- Warehouse features 3 ground level roll-up doors
- One office building features large conference room, large break room, and several offices each with a private restroom