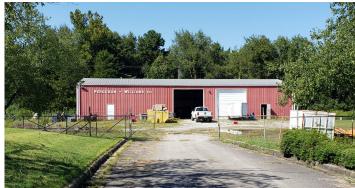

#### **FACILITY SIZE**

16,000+ SF

- Office Building One 3,200 sf
- Office Building Two 8,221 sf
- Warehouse Building 5,000 sf

#### **COMMENTS**

- Located in South Huntsville on the west side of Memorial Parkway
- Warehouse features 3 ground level roll-up doors
- One office building features large conference room, large break room, and several offices each with a private restroom