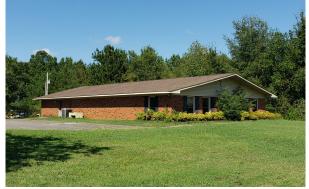

#### **FACILITY SIZE**

16,000+ SF

- Office Building One 3,200 sf
- Office Building Two 8,221 sf
- Warehouse Building 5,000 sf

#### **COMMENTS**

- Located in South Huntsville on the west side of Memorial Parkway
- Warehouse features 3 ground level roll-up doors
- One office building features large conference room, large break room, and several offices each with a private restroom