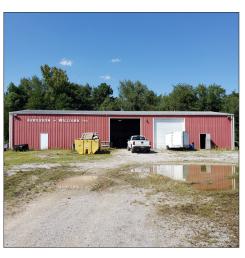

#### **FACILITY SIZE**

16,000+ SF

- Office Building One 3,200 sf
- Office Building Two 8,221 sf
- Warehouse Building 5,000 sf

#### **COMMENTS**

- Located in South Huntsville on the west side of Memorial Parkway
- Warehouse features 3 ground level roll-up doors
- One office building features large conference room, large break room, and several offices each with a private restroom