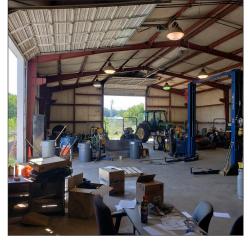

#### **FACILITY SIZE**

16,000+ SF

- Office Building One 3,200 sf
- Office Building Two 8,221 sf
- Warehouse Building 5,000 sf

#### **COMMENTS**

- Located in South Huntsville on the west side of Memorial Parkway
- Warehouse features 3 ground level roll-up doors
- One office building features large conference room, large break room, and several offices each with a private restroom