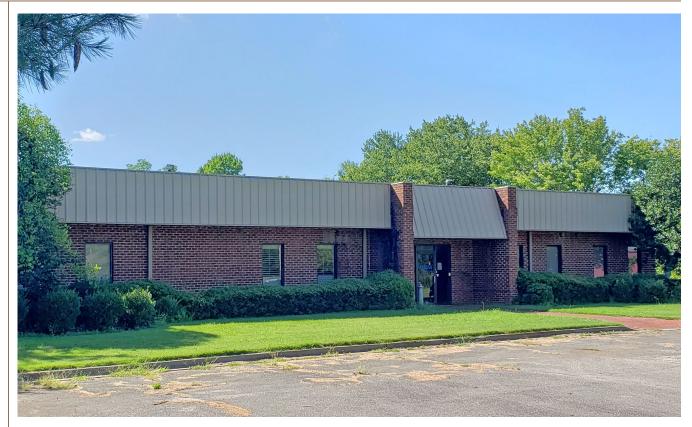

#### **FACILITY SIZE**

16,000+ SF

- Office Building One 3,200 sf
- Office Building Two 8,221 sf
- Warehouse Building 5,000 sf

#### **COMMENTS**

- Located in South Huntsville on the west side of Memorial Parkway
- Warehouse features 3 ground level roll-up doors
- One office building features large conference room, large break room, and several offices each with a private restroom