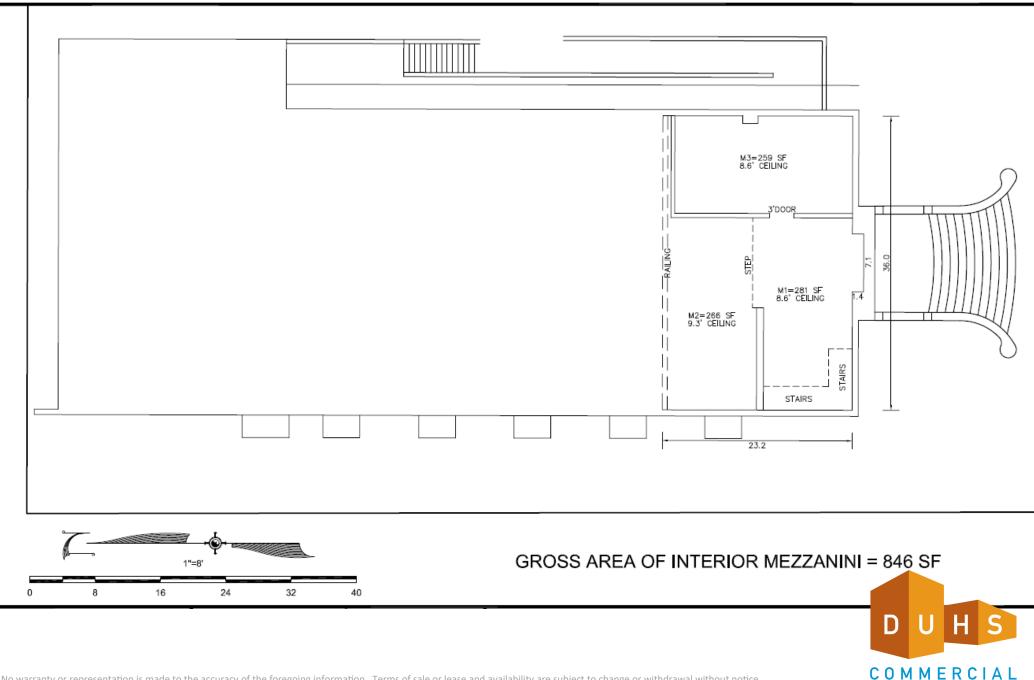

#### **301 VASSAR STREET, RENO, NV 89502**

**GROUND FLOOR:** 3,699 SF **MEZZANINE:** 846 SF **BASEMENT:** 3,265 SF **TOTAL:** 7,810 SF

### **MEZZANINE SITE PLAN**

**BROKERAGE • INVESTMENT • DEVELOPMENT** 