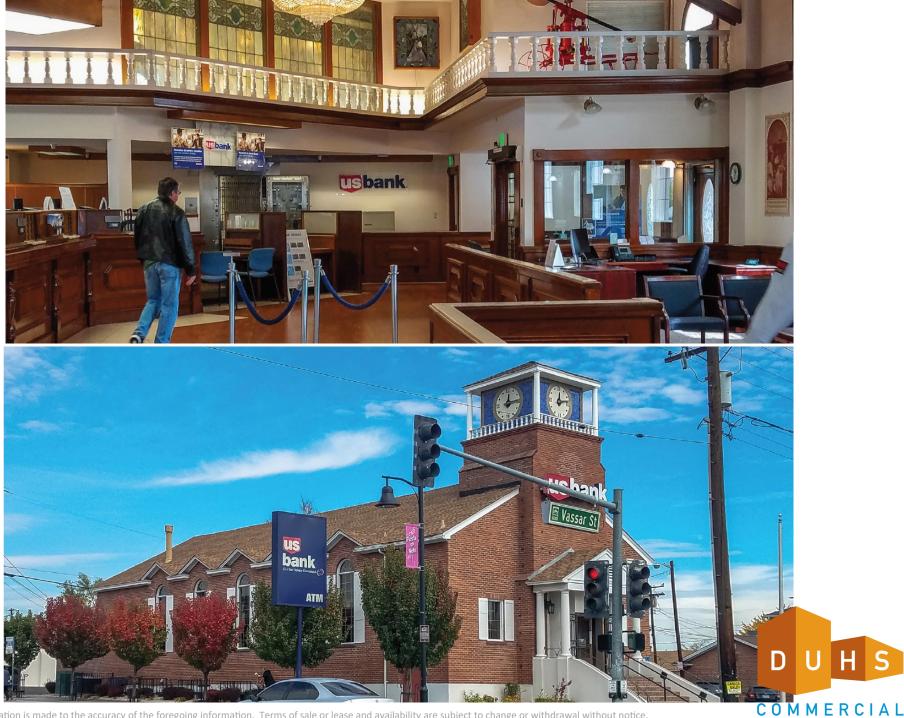

### **PROPERTY PHOTOS**

#### **301 VASSAR STREET, RENO, NV 89502**

BROKERAGE • INVESTMENT • DEVELOPMENT