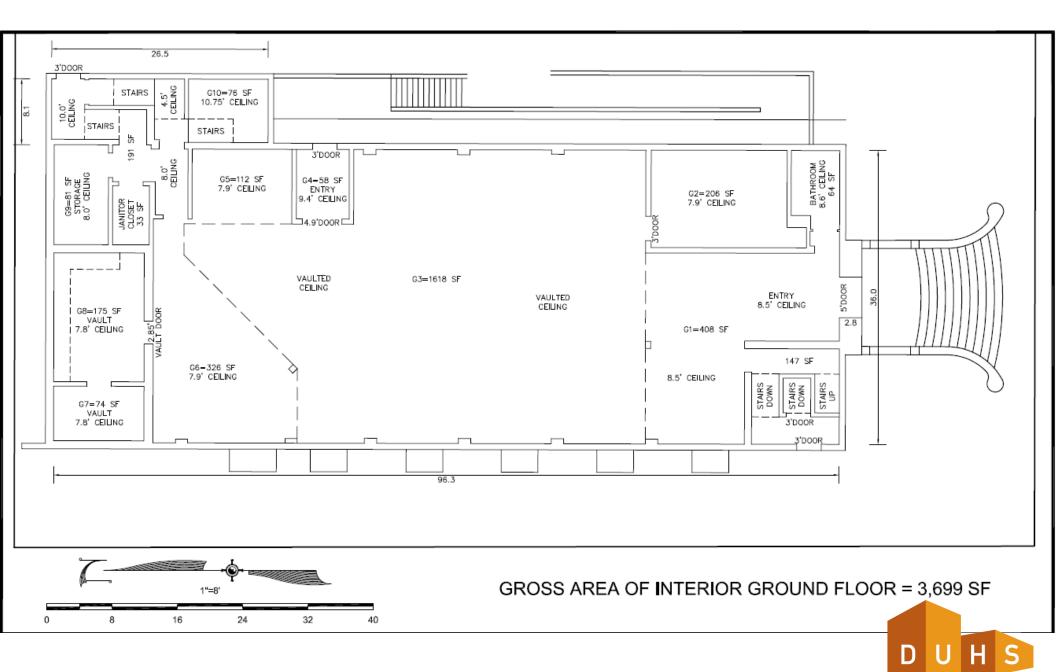

#### **301 VASSAR STREET, RENO, NV 89502**

**GROUND FLOOR:** 3,699 SF **MEZZANINE:** 846 SF **BASEMENT:** 3,265 SF **TOTAL:** 7,810 SF

# **GROUND FLOOR SITE PLAN**

COMMERCIAL

**BROKERAGE • INVESTMENT • DEVELOPMENT** 