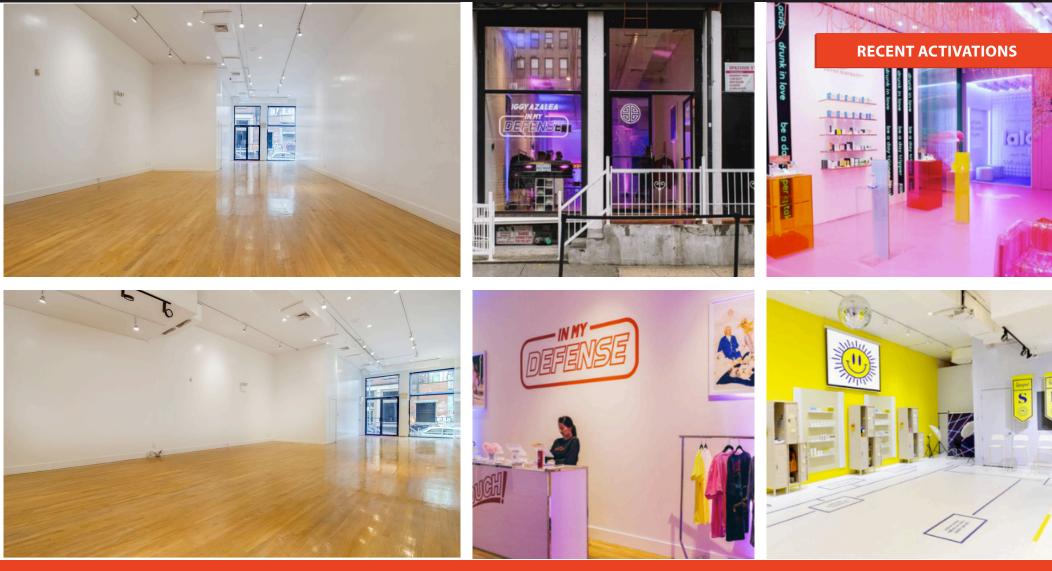

#### COMMENTS

- Newly renovated space with hardwood flooring, HVAC, bathroom
- Enormous windows flooding the space with natural light
- High ceilings give the space a majestic feel
- Steps away from the Crosby Street Hotel
- Loading dock and elevator are utilized for receiving inventory