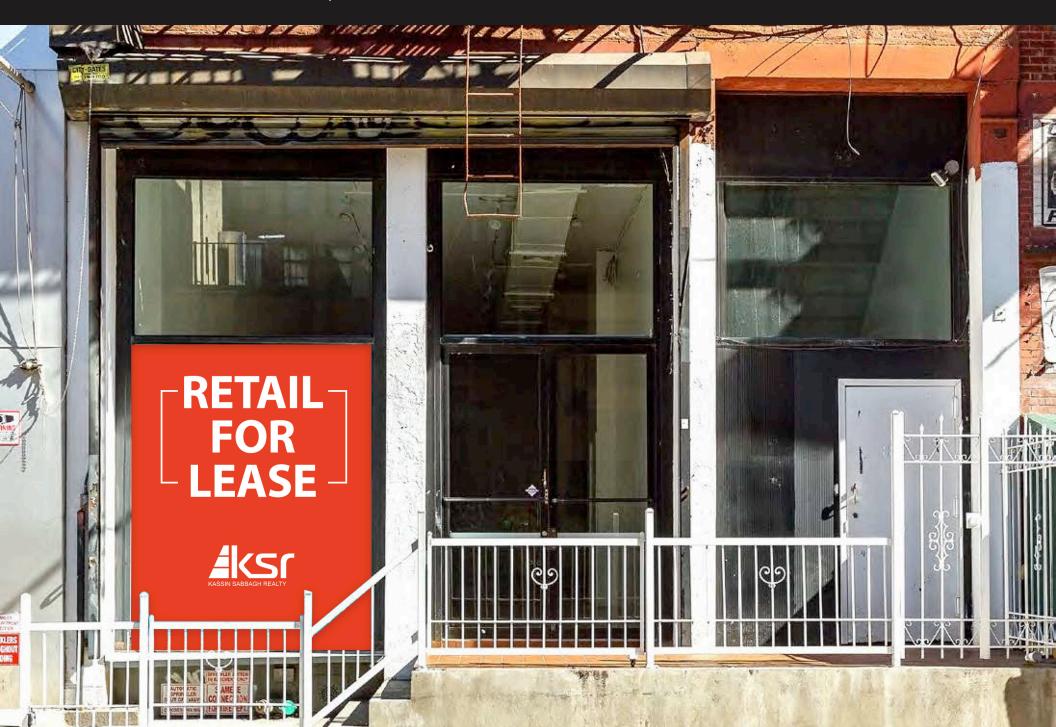

### **89 CROSBY STREET**

BETWEEN SPRING & PRINCE STREETS | SOHO

# **89 CROSBY STREET**

#### BETWEEN SPRING & PRINCE STREETS | SOHO

#### SIZE

Ground Floor

1,500 SF

+ Full Basement

#### FRONTAGE

15′

#### **CEILING HEIGHT**

14′

#### POSSESSION

Immediate

#### **ASKING RENT**

**Upon Request** 