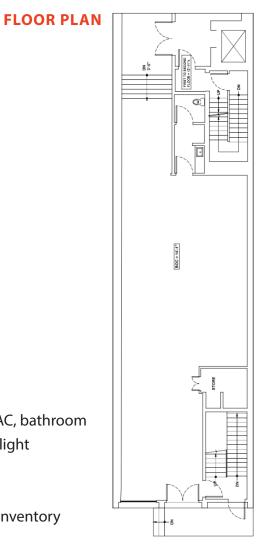

#### SIZE

Ground Floor

1,500 SF

+ Full Basement

#### COMMENTS

- Newly renovated space with hardwood flooring, HVAC, bathroom
- Enormous windows flooding the space with natural light
- High ceilings give the space a majestic feel
- Steps away from the Crosby Street Hotel
- Loading dock and elevator are utilized for receiving inventory