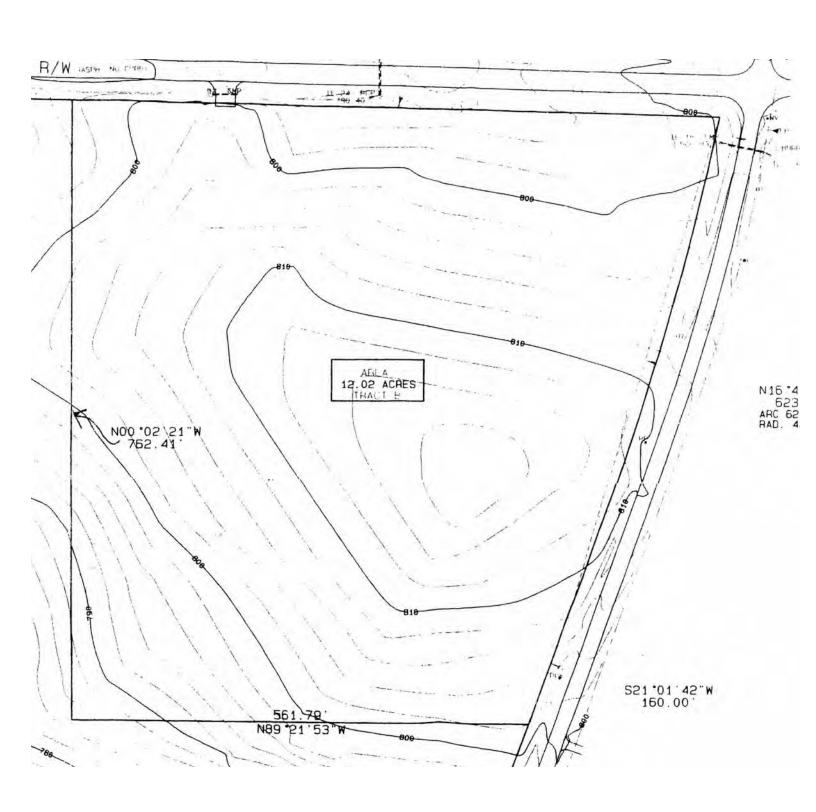

# **PROPERTY OVERVIEW**

| LOCATION:                       | <ul> <li>Subject property located at a busy signalized intersection</li> <li>Less than two miles from Interstate 75 &amp; Tanger Outlet Mall</li> </ul>                                                                                                                                                                                        |  |  |
|---------------------------------|------------------------------------------------------------------------------------------------------------------------------------------------------------------------------------------------------------------------------------------------------------------------------------------------------------------------------------------------|--|--|
| SITE<br>INFORMATION:            | <ul> <li>12.02 Acres</li> <li>800± Feet of frontage on Stanley K. Tanger Blvd.</li> <li>775± Feet of frontage on Indian Creek Road</li> </ul>                                                                                                                                                                                                  |  |  |
| TAX ID:                         | 129-01044004                                                                                                                                                                                                                                                                                                                                   |  |  |
| TOPOGRAPHY:                     | Road grade                                                                                                                                                                                                                                                                                                                                     |  |  |
| ZONED:                          | C-2, General Commercial                                                                                                                                                                                                                                                                                                                        |  |  |
| AVERAGE DAILY<br>TRAFFIC COUNT: | <ul> <li>76,900 vehicles per day on Interstate 75</li> <li>16,600 vehicles per day on GA Highway 42</li> </ul>                                                                                                                                                                                                                                 |  |  |
| UTILITIES:                      | <ul> <li>Water/Sewer: Henry County Water &amp; Sewage Authority</li> <li>Electricity: Georgia Power</li> <li>Gas: Atlanta Gas Light</li> <li>Telephone: AT&amp;T</li> </ul>                                                                                                                                                                    |  |  |
| PROPERTY<br>TAX BILL:           | \$5,972.71 (2019)                                                                                                                                                                                                                                                                                                                              |  |  |
| NEIGHBORS:                      | Georgia Department of Driver Services, Tanger Outlet Mall (See Pages 6-7), Ingles Grocery, McDonald's, IHOP, QT Fuel Center, Dairy Queen, Wal-Mart, Captain D's, Ramada Inn, LaQuinta Inn & Suites, Zaxby's, Burger King, McDonald's Denny's, Sunrise China, Mexican Grill, Huddle House, Pizza Hut, Subway, Taco Bell, Kentucky Fried Chicken |  |  |
| SALES PRICE:                    | \$125,000/Per Acre                                                                                                                                                                                                                                                                                                                             |  |  |