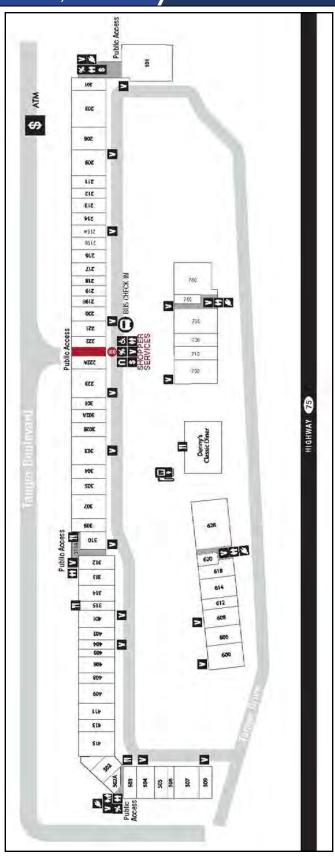

# **TANGER OUTLET - STORE LAYOUT**

Stanley K. Tanger Blvd - Locust Grove, GA 30248

# **TANGER OUTLET - STORE LIST**

| ACCES                    | SORIES & JEWELRY                            |            |                     | 2198      | Nautica Factory Store           | (770) 914-0091               |
|--------------------------|---------------------------------------------|------------|---------------------|-----------|---------------------------------|------------------------------|
|                          | and the second                              |            |                     | 215B      | New York & Company Outlet       | (678) 583-1518               |
| 307                      | American Eagle   Aerie                      |            | (678) 583-3443      | 223       | Nike Factory Store              | (770) 914-6877               |
| 415                      | Banana Republic Facto                       | ory        | (678) 432-5277      | 203       | Old Navy Outlet                 | (770) 898-5978               |
| 219                      | Bass Factory Outlet                         |            | (770) 914-2501      | 401       | Papaya Clothing                 | (678) 610-6767               |
| 760                      | Brooks Brothers Factor                      | y Store    | (770) 898-5152      | 222       | Polo Ralph Lauren Factory Store | (678) 432-4775               |
| 218                      | Claire's                                    |            | (770) 957-7476      | 406       | Rue21                           | (770) 957-0096               |
| 503                      | Clarks Outlet                               |            | (770) 898-2596      | 710       | Talbots Outlet                  | (678) 565-4013               |
| 507                      | Coach                                       |            | (770) 898-0526      | 309       | Tommy Hilfiger                  | (770) 957-7366               |
| 201                      | College Collectibles                        |            | (678) 610-5214      | 214       | Torrid                          | (770) 957-4346               |
| 504                      | Dressbarn                                   |            | (770) 914-1937      | 700       | Under Armour                    | (770) 898-8588               |
| 101                      | Forever 21                                  | Coming     | S. 14 C. J. 1550    | 220       | Van Heusen                      | (770) 914-1288               |
|                          |                                             | Soon       |                     | 217       | Wilsons Leather                 | (678) 583-2188               |
| 506                      | Francesca's                                 |            | (770) 914-5623      | 2.11      | 13/13/13 Load (6)               | (010) 500 2100               |
| 305                      | J.Crew Factory                              |            | (770) 914-3831      | CHILD     | REN'S APPAREL                   |                              |
| 403                      | Jared Vault                                 |            | (770) 914-6969      | OI IILLII | LINGTHANEL                      |                              |
| 505                      | Kate Spade New York                         |            | (770) 954-9324      | 221       | Carter's Babies and Kids        | (770) 957-7235               |
| 618                      | Kay Jewelers Outlet                         |            | (770) 957-6110      |           |                                 |                              |
| 312                      | Lane Bryant Outlet                          |            | (678) 734-9586      | 209       | Gap Outlet                      | (678) 583-0726               |
| 303                      | LOFT Outlet                                 |            | (770) 898-5188      | 302B      | Gymboree Outlet                 | (770) 914-7715               |
|                          |                                             |            |                     | 304       | HANESbrands                     |                              |
| 600                      | Michael Kors                                | -05.7      | (678) 519-9851      | 203       | Old Navy Outlet                 | (770) 898-5978               |
| 215B                     | New York & Company                          |            | (678) 583-1518      | 314       | OshKosh B'gosh                  | (770) 914-7423               |
| 222                      | Polo Ralph Lauren Fac                       | tory Store | (678) 432-4775      | 222       | Polo Ralph Lauren Factory Store | (678) 432-4775               |
| 406                      | Rue21                                       |            | (770) 957-0096      | 608       | The Children's Place            | (770) 954-3095               |
| 620                      | Sanibel Sunglass Comp                       | pany       | (678) 432-0058      | 700       | Under Armour                    | (770) 898-8588               |
| 710                      | Talbots Outlet                              |            | (678) 565-4013      |           |                                 | Mark arters for              |
| 214                      | Torrid                                      |            | (770) 957-4346      | FOOD      |                                 |                              |
| 217                      | Wilsons Leather                             |            | (678) 583-2188      | 10000     |                                 |                              |
| 301                      | Zales The Diamond Sto                       | ore Outlet | (770) 914-5683      | 701       | Denny's                         | (678) 432-4417               |
|                          |                                             |            |                     | 502A      | Great American                  | (770) 954-1058               |
| APPAR                    | EL                                          |            |                     | 1         | Cookies/Pretzelmaker            | (1,10) 201, 1002             |
|                          | 74.0                                        |            |                     | 315       | HoneyBaked Ham and Cafe         | (770) 898-0703               |
| 411                      | Aeropostale                                 |            | (678) 583-8736      | 316A      | Maui Wowi                       | (770) 957-2611               |
| 307                      | American Eagle   Aerie                      |            | (678) 583-3443      |           |                                 |                              |
| 409                      | Ann Taylor Factory Sto                      |            | (678) 583-6761      | 316B      | Mîni Melts                      | (470) 488-2577               |
| 415                      |                                             |            | (678) 432-5277      | PERMIT    |                                 |                              |
| 219                      | Banana Republic Factory Bass Factory Outlet |            | (770) 914-2501      | FOOTWEAR  |                                 |                              |
| 413                      | Bon Worth                                   |            |                     | 040       | Bulle Wallston                  | (770) 011 0501               |
|                          |                                             |            | (770) 914-1444      | 219       | Bass Factory Outlet             | (770) 914-2501               |
| 760                      | Brooks Brothers Factor                      |            | (770) 898-5152      | 760       | Brooks Brothers Factory Store   | (770) 898-5152               |
| 207                      | Charlotte Russe Outlet                      |            | (770) 288-3380      | 207       | Charlotte Russe Outlet          | (770) 288-3380               |
| 313                      | Chico's Outlet                              |            | (770) 898-1845      | 503       | Clarks Outlet                   | (770) 898-2596               |
| 507                      | Coach                                       |            | (770) 898-0526      | 507       | Coach                           | (770) 898-0526               |
| 730                      | Columbia Factory Store                      | Э          | (770) 898-3511      | 310       | Famous Footwear Outlet          | (770) 914-2672               |
| 504                      | Dressbarn                                   |            | (770) 914-1937      | 222A      | Fila                            | (770) 415-9500               |
| 614                      | Express Factory Outlet                      |            | (770) 282-3496      | 223       | Nike Factory Store              | (770) 914-6877               |
| 222A                     | Fila                                        |            | (770) 415-9500      | 606       | Rack Room Shoes                 | (770) 914-1789               |
| 101                      | Forever 21                                  | Coming     | William Land Design | 408       | Skechers                        | (770) 288-2011               |
| 570                      |                                             | Soon       |                     | 608       | The Children's Place            |                              |
| 506                      | Francesca's                                 |            | (770) 914-5623      |           |                                 | (770) 954-3095               |
| 209                      | Gap Outlet                                  |            | (678) 583-0726      | 214       | Torrid                          | (770) 957-4346               |
| 216                      | Haggar                                      |            | (770) 957-0011      | 700       | Under Armour                    | (770) 898-8588               |
|                          | HANESbrands                                 |            | 1,107001            | Lockson.  |                                 |                              |
| 304                      |                                             |            | (770) 014 2024      | HOUSE     | EWARES & HOME FURNISHINGS       |                              |
| 305                      | J.Crew Factory                              |            | (770) 914-3831      | -041      | NA AL TON TO                    | Larry Market Street          |
| 405                      | Jockey                                      |            | (770) 914-8787      | 502       | Kitchen Collection              | (770) 954-9409               |
|                          | Kate Spade New York                         |            | (770) 954-9324      |           |                                 |                              |
|                          |                                             |            | (0.70) TO ( 0.00    | CEDVA     | NEG.                            |                              |
| 312                      | Lane Bryant Outlet                          |            | (678) 734-9586      | SERVI     | VE9                             |                              |
| 312                      |                                             |            | (770) 898-0667      | SERVI     | JE5                             | and the second of the second |
| 505<br>312<br>509<br>303 | Lane Bryant Outlet                          |            |                     | 222B      | Tanger Shopper Services         | (770) 957-5310               |

| SPECIALTY |                          |                |  |  |  |
|-----------|--------------------------|----------------|--|--|--|
| 302A      | Bath & Body Works        | (678) 583-1763 |  |  |  |
| 212       | Book Warehouse           | (678) 593-5079 |  |  |  |
| 201       | College Collectibles     | (678) 610-5214 |  |  |  |
| 215A      | Direct Tools             | (678) 783-8555 |  |  |  |
| 750       | Fragrance Outlet         | (770) 914-8288 |  |  |  |
| 213       | Olive in a Bottle        | (770) 957-5310 |  |  |  |
| 404       | Perfumania               | (770) 914-6575 |  |  |  |
| 612       | Travelpro Luggage Outlet | (678) 884-5799 |  |  |  |