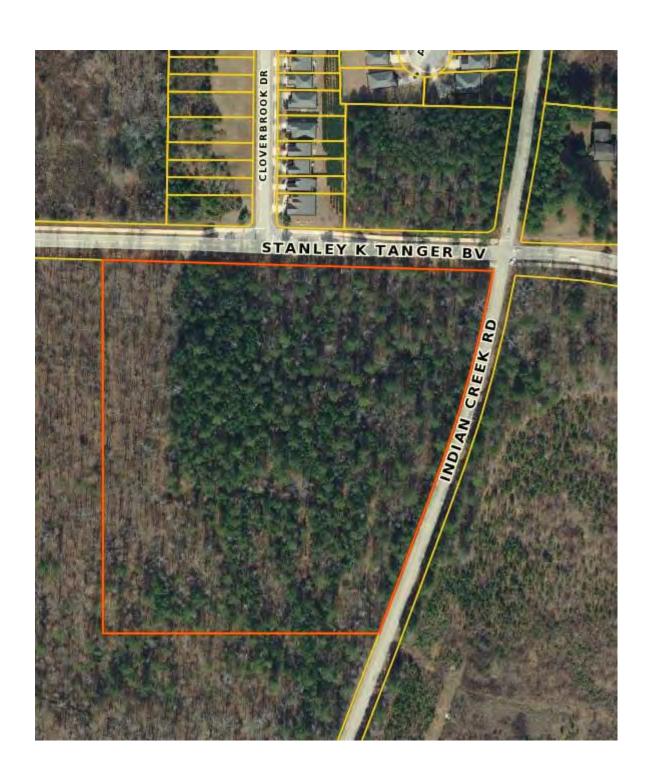

# **PROPERTY OVERVIEW**

| LOCATION:                       | <ul> <li>Subject property located at a busy signalized intersection</li> <li>Less than two miles from Interstate 75 &amp; Tanger Outlet Mall</li> </ul>                                                                                                                                                                                        |  |  |
|---------------------------------|------------------------------------------------------------------------------------------------------------------------------------------------------------------------------------------------------------------------------------------------------------------------------------------------------------------------------------------------|--|--|
| SITE<br>INFORMATION:            | <ul> <li>12.02 Acres</li> <li>800± Feet of frontage on Stanley K. Tanger Blvd.</li> <li>775± Feet of frontage on Indian Creek Road</li> </ul>                                                                                                                                                                                                  |  |  |
| TAX ID:                         | 129-01044004                                                                                                                                                                                                                                                                                                                                   |  |  |
| TOPOGRAPHY:                     | Road grade                                                                                                                                                                                                                                                                                                                                     |  |  |
| ZONED:                          | C-2, General Commercial                                                                                                                                                                                                                                                                                                                        |  |  |
| AVERAGE DAILY<br>TRAFFIC COUNT: | <ul> <li>76,900 vehicles per day on Interstate 75</li> <li>16,600 vehicles per day on GA Highway 42</li> </ul>                                                                                                                                                                                                                                 |  |  |
| UTILITIES:                      | <ul> <li>Water/Sewer: Henry County Water &amp; Sewage Authority</li> <li>Electricity: Georgia Power</li> <li>Gas: Atlanta Gas Light</li> <li>Telephone: AT&amp;T</li> </ul>                                                                                                                                                                    |  |  |
| PROPERTY<br>TAX BILL:           | \$5,972.71 (2019)                                                                                                                                                                                                                                                                                                                              |  |  |
| NEIGHBORS:                      | Georgia Department of Driver Services, Tanger Outlet Mall (See Pages 6-7), Ingles Grocery, McDonald's, IHOP, QT Fuel Center, Dairy Queen, Wal-Mart, Captain D's, Ramada Inn, LaQuinta Inn & Suites, Zaxby's, Burger King, McDonald's Denny's, Sunrise China, Mexican Grill, Huddle House, Pizza Hut, Subway, Taco Bell, Kentucky Fried Chicken |  |  |
| SALES PRICE:                    | \$125,000/Per Acre                                                                                                                                                                                                                                                                                                                             |  |  |

## **LOCATION MAPS**