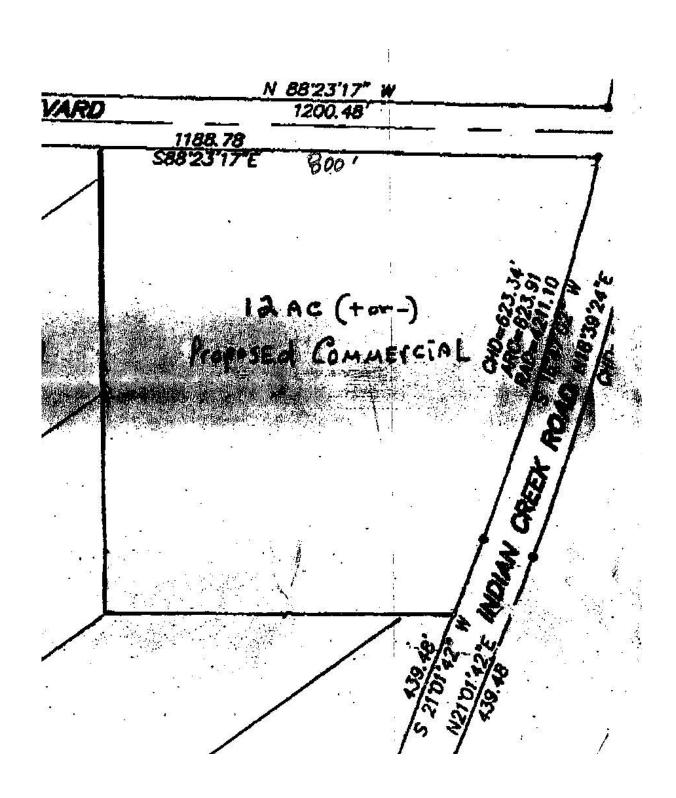

# **PROPERTY OVERVIEW**

| LOCATION:                       | <ul> <li>Subject property located at a busy signalized intersection</li> <li>Less than two miles from Interstate 75 &amp; Tanger Outlet Mall</li> </ul>                                                                                                                                                                                        |  |  |
|---------------------------------|------------------------------------------------------------------------------------------------------------------------------------------------------------------------------------------------------------------------------------------------------------------------------------------------------------------------------------------------|--|--|
| SITE<br>INFORMATION:            | <ul> <li>12.02 Acres</li> <li>800± Feet of frontage on Stanley K. Tanger Blvd.</li> <li>775± Feet of frontage on Indian Creek Road</li> </ul>                                                                                                                                                                                                  |  |  |
| TAX ID:                         | 129-01044004                                                                                                                                                                                                                                                                                                                                   |  |  |
| TOPOGRAPHY:                     | Road grade                                                                                                                                                                                                                                                                                                                                     |  |  |
| ZONED:                          | C-2, General Commercial                                                                                                                                                                                                                                                                                                                        |  |  |
| AVERAGE DAILY<br>TRAFFIC COUNT: | <ul> <li>76,900 vehicles per day on Interstate 75</li> <li>16,600 vehicles per day on GA Highway 42</li> </ul>                                                                                                                                                                                                                                 |  |  |
| UTILITIES:                      | <ul> <li>Water/Sewer: Henry County Water &amp; Sewage Authority</li> <li>Electricity: Georgia Power</li> <li>Gas: Atlanta Gas Light</li> <li>Telephone: AT&amp;T</li> </ul>                                                                                                                                                                    |  |  |
| PROPERTY<br>TAX BILL:           | \$5,972.71 (2019)                                                                                                                                                                                                                                                                                                                              |  |  |
| NEIGHBORS:                      | Georgia Department of Driver Services, Tanger Outlet Mall (See Pages 6-7), Ingles Grocery, McDonald's, IHOP, QT Fuel Center, Dairy Queen, Wal-Mart, Captain D's, Ramada Inn, LaQuinta Inn & Suites, Zaxby's, Burger King, McDonald's Denny's, Sunrise China, Mexican Grill, Huddle House, Pizza Hut, Subway, Taco Bell, Kentucky Fried Chicken |  |  |
| SALES PRICE:                    | \$125,000/Per Acre                                                                                                                                                                                                                                                                                                                             |  |  |