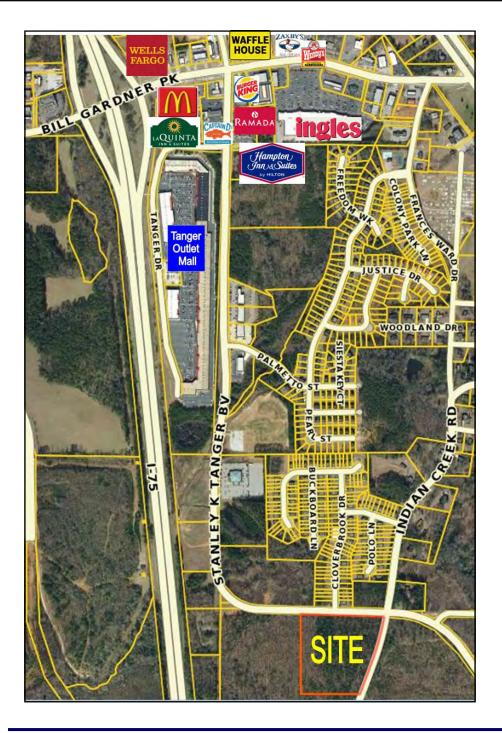

# **PROPERTY OVERVIEW**

| LOCATION:                       | <ul> <li>Subject property located at a busy signalized intersection</li> <li>Less than two miles from Interstate 75 &amp; Tanger Outlet Mall</li> </ul>                                                                                                                                                                                        |  |  |
|---------------------------------|------------------------------------------------------------------------------------------------------------------------------------------------------------------------------------------------------------------------------------------------------------------------------------------------------------------------------------------------|--|--|
| SITE<br>INFORMATION:            | <ul> <li>12.02 Acres</li> <li>800± Feet of frontage on Stanley K. Tanger Blvd.</li> <li>775± Feet of frontage on Indian Creek Road</li> </ul>                                                                                                                                                                                                  |  |  |
| TAX ID:                         | 129-01044004                                                                                                                                                                                                                                                                                                                                   |  |  |
| TOPOGRAPHY:                     | Road grade                                                                                                                                                                                                                                                                                                                                     |  |  |
| ZONED:                          | C-2, General Commercial                                                                                                                                                                                                                                                                                                                        |  |  |
| AVERAGE DAILY<br>TRAFFIC COUNT: | <ul> <li>76,900 vehicles per day on Interstate 75</li> <li>16,600 vehicles per day on GA Highway 42</li> </ul>                                                                                                                                                                                                                                 |  |  |
| UTILITIES:                      | <ul> <li>Water/Sewer: Henry County Water &amp; Sewage Authority</li> <li>Electricity: Georgia Power</li> <li>Gas: Atlanta Gas Light</li> <li>Telephone: AT&amp;T</li> </ul>                                                                                                                                                                    |  |  |
| PROPERTY<br>TAX BILL:           | \$5,972.71 (2019)                                                                                                                                                                                                                                                                                                                              |  |  |
| NEIGHBORS:                      | Georgia Department of Driver Services, Tanger Outlet Mall (See Pages 6-7), Ingles Grocery, McDonald's, IHOP, QT Fuel Center, Dairy Queen, Wal-Mart, Captain D's, Ramada Inn, LaQuinta Inn & Suites, Zaxby's, Burger King, McDonald's Denny's, Sunrise China, Mexican Grill, Huddle House, Pizza Hut, Subway, Taco Bell, Kentucky Fried Chicken |  |  |
| SALES PRICE:                    | \$125,000/Per Acre                                                                                                                                                                                                                                                                                                                             |  |  |

## **LOCATION MAPS**