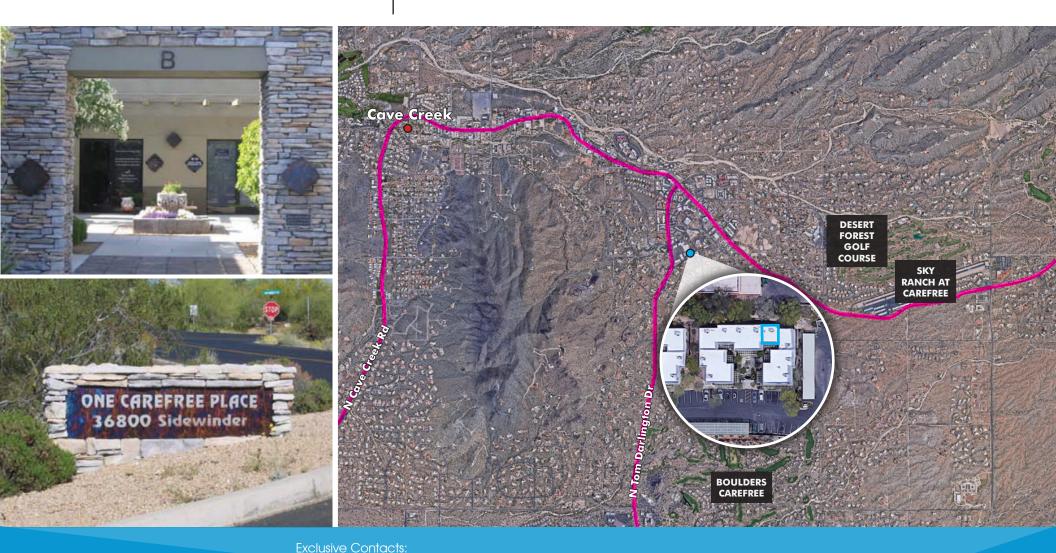

# **ONE** CAREFREE PLACE

36800 Sidewinder Rd • Carefree, AZ 85

#### Area Amenities:

- Located in the exquisite One Carefree Place office complex
- Just minutes from The Boulders, Desert Forest Golf Club and Black Mountain Summit Recreational Area
- Near the vicinity of Skyranch Carefree Airport
- Established Residential Area