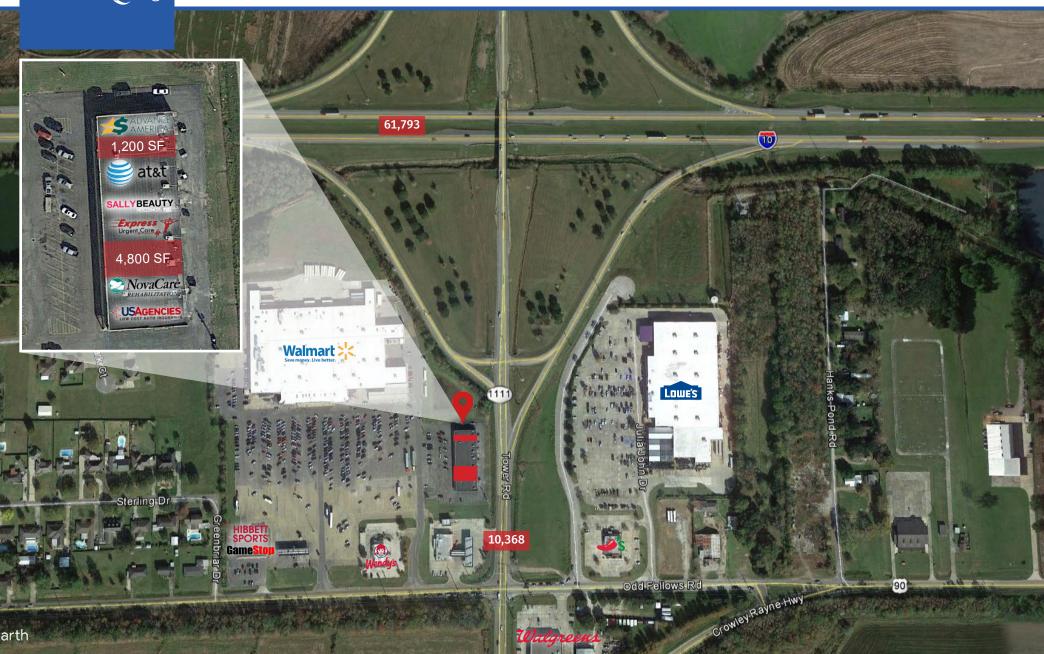

# Walmart Shadow Center

753 Odd Fellow Rd, Suite G, Crowley, LA

#### **Available**

- 1,200
- 4,800 SF

#### **Tenants**

- Advance America Cash
- GNC
- AT&T
- Sally Beauty
- Express Urgent Care
- Novacare Physical Therapy
- US Agencies
- Republic Finance

### **Traffic Counts (ADT 2016)**

- Tower Rd, east of site: 10k
- I-10, north of site: 40k

| 2019 Demographics | 1 mi.    | 3 mi.    | 5 mi.    |
|-------------------|----------|----------|----------|
| Population        | 2,841    | 15,380   | 18,320   |
| Avg. HH Income    | \$52,782 | \$42,690 | \$45,935 |