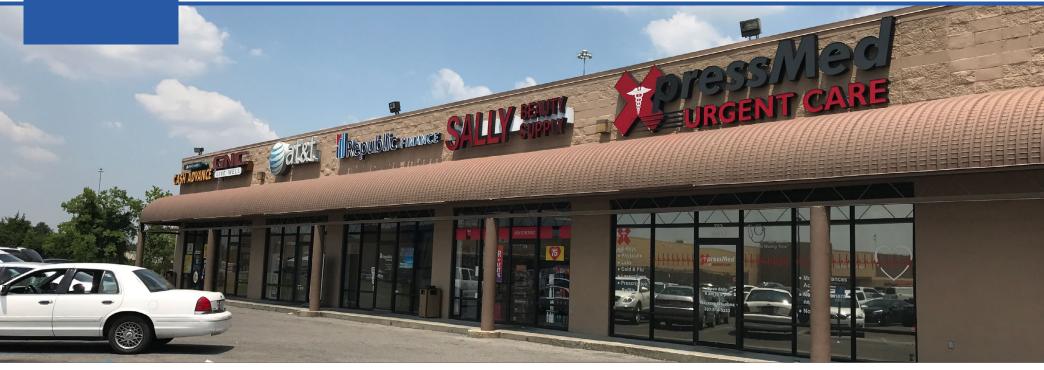

### **Property Summary**

Walmart anchored shadow center, with good visibility and access from East Crowley I-10 exit. This is a great opportunity for a local/regional tenant for retail/office/MOB use.

#### **Tenants**

- Advance America Cash
- GNC
- AT&T
- Sally Beauty
- Express Urgent Care
- Novacare Physical Therapy
- US Agencies
- Republic Finance