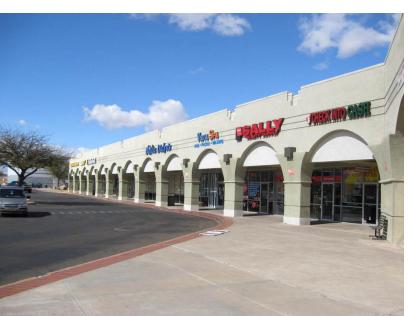

#### PROPERTY FEATURES:

- Join Cal Ranch, Hobby Lobby, Ross and Marshalls
- 1,817 to 3,600 SF available for immediate occupancy
- · Ample parking
- Outparcel available for lease, ground lease or build to suit
- Over 20,000 households in a 3 mile radius