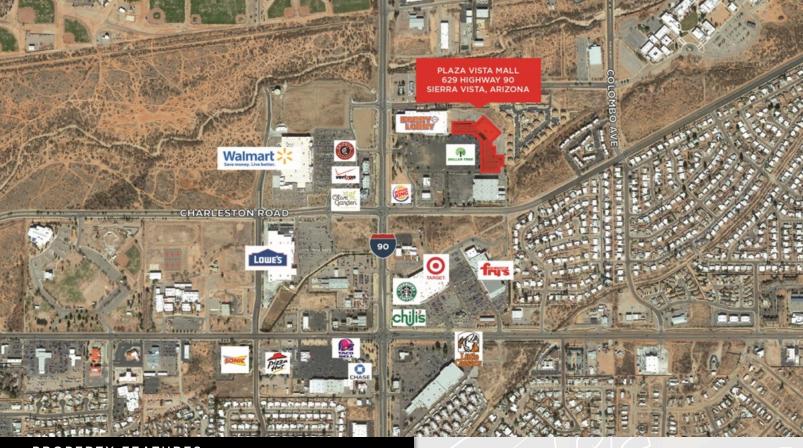

# **FOR LEASE**

PLAZA VISTA MALL 629 HIGHWAY 90 SIERRA VISTA, AZ 85635

#### PROPERTY FEATURES:

- Join Cal Ranch, Hobby Lobby, Ross and Marshalls
- 1,817 to 3,600 SF available for immediate occupancy
- · Ample parking
- Outparcel available for lease, ground lease or build to suit
- Over 20,000 households in a 3 mile radius