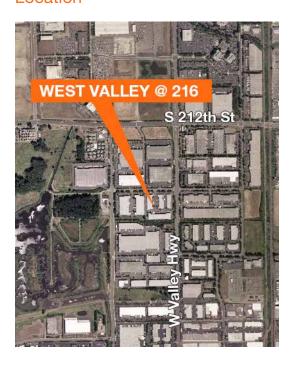

## For Lease

# West Valley @ 216

6411 South 216th Street Kent, WA



24,790 SF total

4,081 SF office

Corporate image business park in the heart of the Kent Valley

21' - 22' clear height

2 dock-high doors2 grade-level doors

Corner unit with abundant parking

Call for pricing

### Location



### Contact

Matt Wood, SIOR 206.248.7306 mwood@kiddermathews.com

Mike Newton 206.248.7311 mnewton@kiddermathews.com



### West Valley @ 216



#### Contact

Matt Wood, SIOR 206.248.7306 mwood@kiddermathews.com Mike Newton 206.248.7311 mnewton@kiddermathews.com



### West Valley @ 216



#### Contact

Matt Wood, SIOR 206.248.7306 mwood@kiddermathews.com Mike Newton 206.248.7311 mnewton@kiddermathews.com