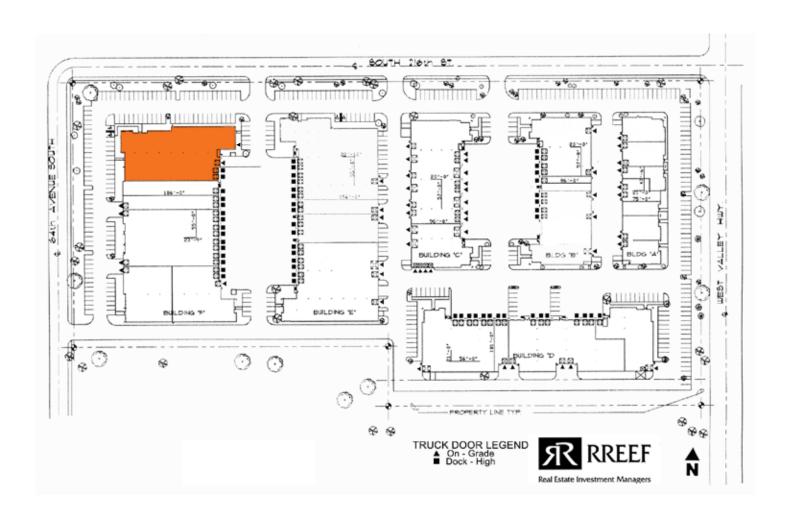

## For Lease

# West Valley @ 216

6411 South 216th Street Kent, WA



24,790 SF total

4,081 SF office

Corporate image business park in the heart of the Kent Valley

21' - 22' clear height

2 dock-high doors2 grade-level doors

Corner unit with abundant parking

Call for pricing

### Location



### Contact

Matt Wood, SIOR 206.248.7306 mwood@kiddermathews.com

Mike Newton 206.248.7311 mnewton@kiddermathews.com



### West Valley @ 216



#### Contact

Matt Wood, SIOR 206.248.7306 mwood@kiddermathews.com Mike Newton 206.248.7311 mnewton@kiddermathews.com



### West Valley @ 216



#### Contact

Matt Wood, SIOR 206.248.7306 mwood@kiddermathews.com Mike Newton 206.248.7311 mnewton@kiddermathews.com