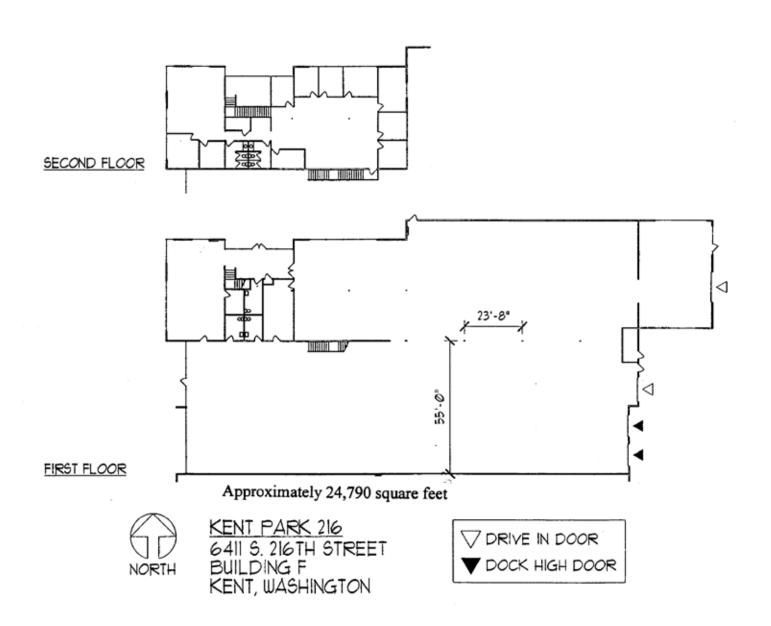

### West Valley @ 216

# West Valley @ 216

6411 South 216th Street Kent, WA

24,790 SF total

4,081 SF office

Corporate image business park in the heart of the Kent Valley

21' - 22' clear height

2 dock-high doors2 grade-level doors