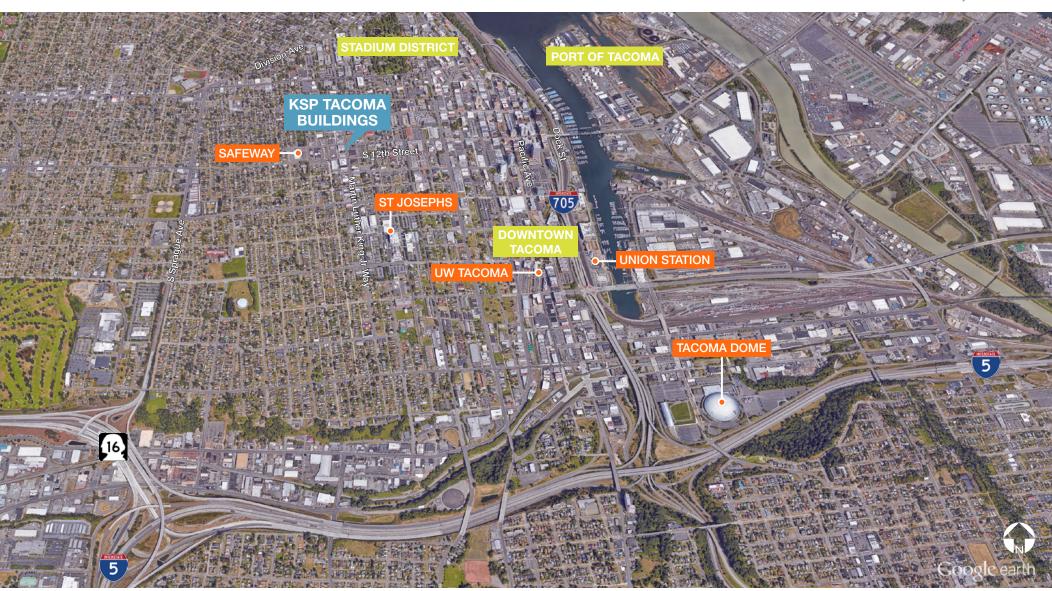

## **KSP Tacoma Buildings**

1110-16 Martin Luther King Jr. Way Tacoma, WA

## **Demographics**

|            | 3 miles  | 5 miles  |
|------------|----------|----------|
| Population | 184,850  | 427,337  |
| Average HH | \$71,031 | \$75,833 |

**RETAIL SPACE 3 RETAIL SPACE 2 COMMERCIAL SPACE 2** 