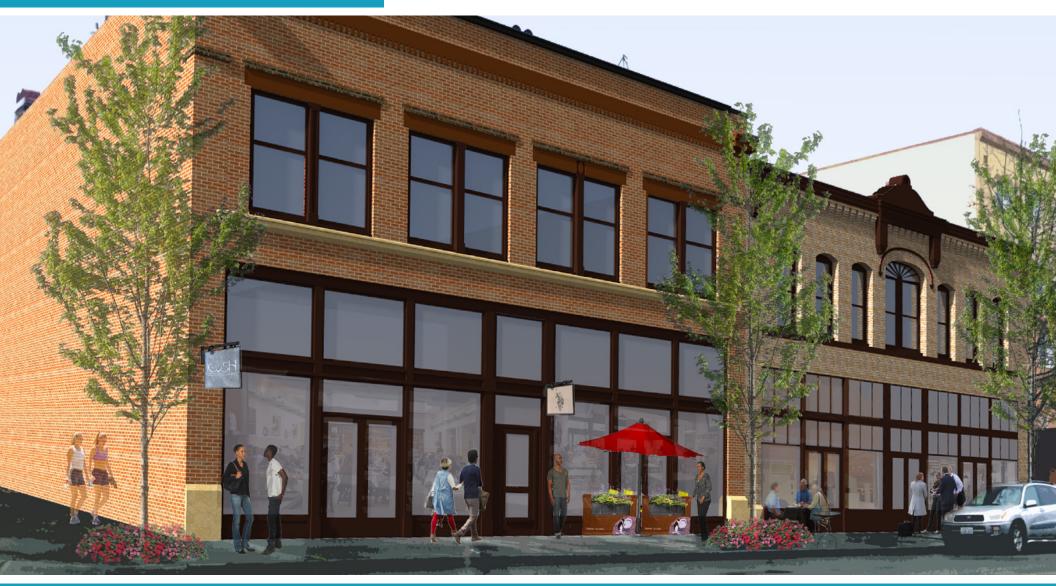

## **KSP Tacoma Buildings**

1110-16 Martin Luther King Jr. Way Tacoma, WA

#### **Features**

AVAILABLE Commercial Space 1 - 1,882 SF

Retail Space 2 - 1,596 SF Retail Space 3 - 1,180 SF Retail Space 2 & 3 - 2,776 SF

RATE \$14.00 PSF, NNN

VISIBILITY High visibility at main intersection Earnest S