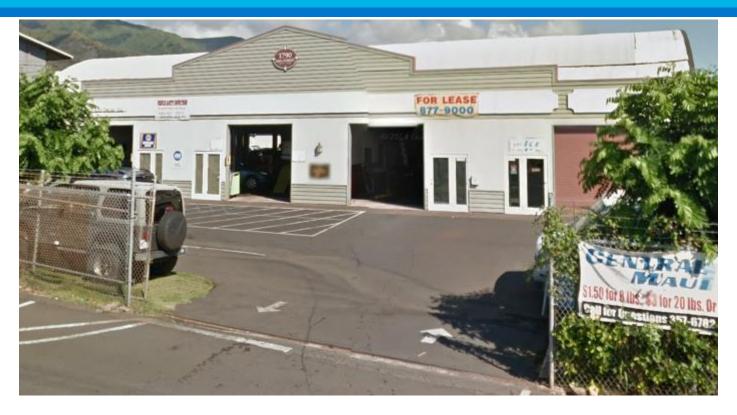

# FOR LEASE Wailuku Yard Space

1790 Mill Street Wailuku, HI 96793

### For Lease ~ Yard Space

- 7,000 SF of yard space available.
- Uncovered yard with separate entrance, security fence.
- Available 5/1 for month to month Lease.
- Yard space for lease: \$0.30 psf/month, Gross (No CAM) + utilities, if applicable + GET.
- Conveniently located in Wailuku near the Industrial Park, Self-Storage & minutes from the airport.

### **Executive Summary**

| Property:       | 1790 Mill Street, Wailuku, Maui, HI 96793                                                                 |
|-----------------|-----------------------------------------------------------------------------------------------------------|
| Opportunity:    | Unique opportunity to lease yard space in building located in the heart of the Wailuku. Call for details. |
| Tax Map Key #:  | 2-3-4-20-16 Zoning: M-1 (Light Industrial District) Year Built: 1961                                      |
| Land Area:      | 15,461 SF approximately Building Area: 5,164 SF approximately                                             |
| Sizes:          | Entire Building: 5,164 SF<br>Yard Space: 7,330 SF                                                         |
| Operating Cost: | Call for information.                                                                                     |
| Contact:        |                                                                                                           |