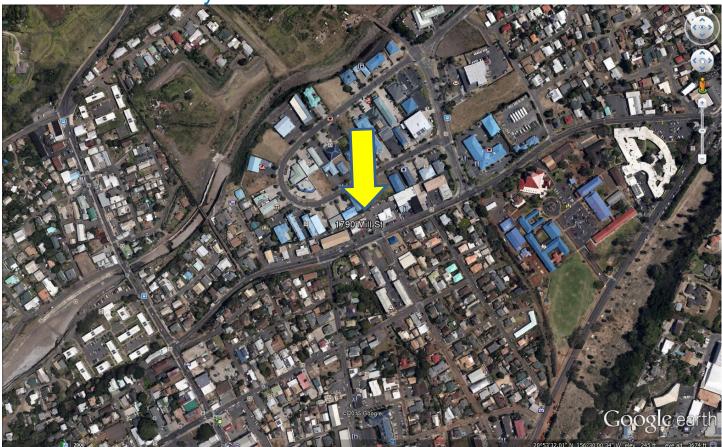

# FOR LEASE Wailuku Yard Space

1790 Mill Street Wailuku, HI 96793

### **Executive Summary**

| Property:       | 1790 Mill Street, Wailuku, Maui, HI 96793                                                                 |
|-----------------|-----------------------------------------------------------------------------------------------------------|
| Opportunity:    | Unique opportunity to lease yard space in building located in the heart of the Wailuku. Call for details. |
| Tax Map Key #:  | 2-3-4-20-16 Zoning: M-1 (Light Industrial District) Year Built: 1961                                      |
| Land Area:      | 15,461 SF approximately Building Area: 5,164 SF approximately                                             |
| Sizes:          | Entire Building: 5,164 SF<br>Yard Space: 7,330 SF                                                         |
| Operating Cost: | Call for information.                                                                                     |
| Contact:        |                                                                                                           |