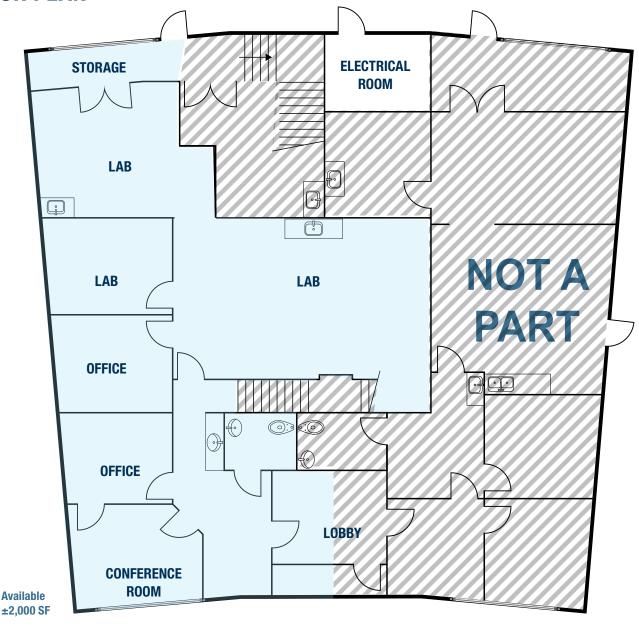

## **FOR LEASE**

## LIFE SCIENCES / BIOTECH SPACE



### 9924 MESA RIM ROAD, SUITE B SAN DIEGO, CALIFORNIA 92121

#### **PROPERTY FEATURES**

- » ±2,000 SF
- » Brand new improvements
- » Corporate image with 15% office and balance lab
- » Biotech, microbiology and chemistry space
- » Venting in place for fume hood
- » Dedicated tissue culture or lab support room
- » 1 grade level door
- » Gas service available
- » Prime location within minutes of I-805, I-5 and I-15
- » Pride of Ownership property
- » Shipping, receiving and equipment area

### **LEASE RATE: \$2.25 PSF NNN**

YEAR 1 PROMOTIONAL RATE: \$1.99 PSF NNN \*MINIMUM 3 YEAR LEASE TERM





WESTON YAHN, Senior Associate



# **FOR LEASE**

# 9924 MESA RIM ROAD, SUITE B SAN DIEGO, CALIFORNIA 92121

### **FLOOR PLAN**





#### **CHRIS DUNCAN**

Vice President | 858.458.3307 cduncan@voitco.com | Lic. #01324067



#### **WESTON YAHN**

Senior Associate | 858.458.3321 wyahn@voitco.com | Lic. #01975469