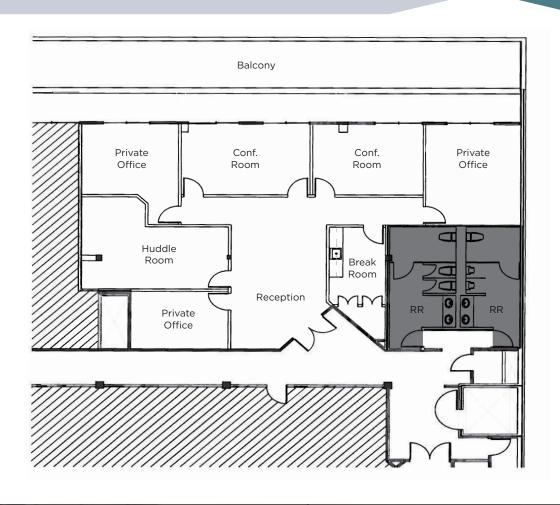

## TASSO STREET, PALO ALTO







## TASSO STREET, PALO ALTO Kins St Fife Ave Boyce Ave **Amenities** TASSO STREET Apple Store Channin Peet's Coffee Chico's Crepevine Fulton St Starbucks Round Table Pizza 21 Buca Di Beppo's Peet's Coffee 16 Caltrain Jamba Juice An Heritage Park **STANFORD** Mayfield Bakery & Cafe Scott St **Shopping Center** Trader Joe's Pluto's 45 Minutes from Kanpai Emb San Francisco to Palo Alto Joya 22 Minutes from Palo Alto to Taipan Town & Country Downtown San Jose via the Nola Caltrain, Baby Bullet Dan Gordon's **Shopping Center Pampas** 9 10 11 NORTHBOUND Caltrain St. Michael's Alley From 5am to 12pm: 18 Trains Nobu From 12pm to 12am: 20 Trains Bird Dog **Drive Time** Hwy 280 to Project: 14 Minutes City Park Hwy 101 to Project: 7 Minutes Caltrain

Stations

STANFORD