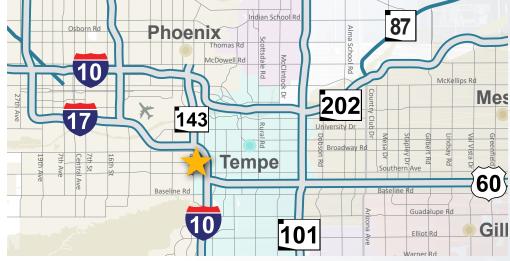

# SINGLE TENANT BUILDING AVAILABLE FOR LEASE

(STORAGE ONLY)

Address 2727 S 48th St Tempe, AZ 85282

**Available** ±20,000 - ±30,000 SF

**Lease Rate** Negotiable

Lease Term

Month to Month with 90 Day Notice
6 Month Maximum