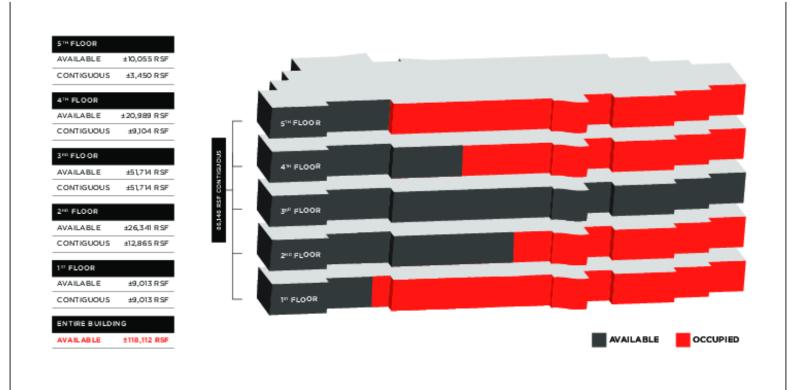

#### **AVAILABLE SUITES**

| SPACE     | LEASE RATE            | LEASE TYPE                | SIZE (SF) |
|-----------|-----------------------|---------------------------|-----------|
| SUITE 103 | \$20.50 - 21.50 SF/yr | Modified Gross + Electric | 2,196 SF  |
| SUITE 116 | \$20.50 - 21.50 SF/yr | Modified Gross + Electric | 6,307 SF  |
| SUITE 117 | \$20.50 - 21.50 SF/yr | Modified Gross + Electric | 1,483 SF  |
| SUITE 212 | \$20.50 - 21.50 SF/yr | Modified Gross + Electric | 5,071 SF  |
| SUITE 217 | \$20.50 - 21.50 SF/yr | Modified Gross + Electric | 3,761 SF  |
| SUITE 218 | \$20.50 - 21.50 SF/yr | Modified Gross + Electric | 1,412 SF  |
| SUITE 219 | \$20.50 - 21.50 SF/yr | Modified Gross + Electric | 9,715 SF  |
| SUITE 220 | \$20.50 - 21.50 SF/yr | Modified Gross + Electric | 5,361 SF  |
| SUITE 222 | \$20.50 - 21.50 SF/yr | Modified Gross + Electric | 1,053 SF  |
| SUITE 300 | \$20.50 - 21.50 SF/yr | Modified Gross + Electric | 51,714 SF |
| SUITE 411 | \$20.50 - 21.50 SF/yr | Modified Gross + Electric | 3,040 SF  |
| SUITE 413 | \$20.50 - 21.50 SF/yr | Modified Gross + Electric | 1,559 SF  |
| SUITE 416 | \$20.50 - 21.50 SF/yr | Modified Gross + Electric | 7,140 SF  |
| SUITE 418 | \$20.50 - 21.50 SF/yr | Modified Gross + Electric | 1,964 SF  |
| SUITE 444 | \$20.50 - 21.50 SF/yr | Modified Gross + Electric | 7,326 SF  |
| SUITE 515 | \$20.50 - 21.50 SF/yr | Modified Gross + Electric | 2,265 SF  |
| SUITE 525 | \$20.50 - 21.50 SF/yr | Modified Gross + Electric | 6,605 SF  |
| SUITE 535 | \$20.50 - 21.50 SF/yr | Modified Gross + Electric | 1,185 SF  |