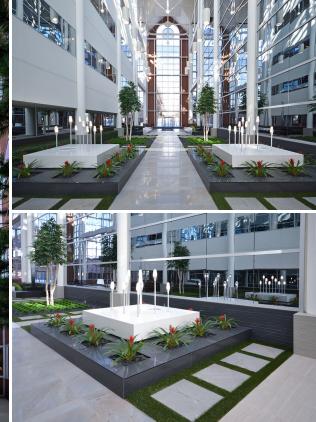

#### PROPERTY FEATURES:

- Individual suites available from 1,000 SF up to 51,714 SF of contiguous space
- Full floor plates available for 51,714 RSF
- Prominent building signage available along Northwestern Hwy and 12 Mile Rd
- Generators on-site for tenant use
- Full-service cafeteria, banking facility, and convenience store within
   office complex
- Award winning upgrades have been completed to the interior and exterior of the building
- Completed and planned upgrades include: building conference facilities, fitness center and locker rooms, full-service cafes, dry cleaning services, and sundry shops throughout the complex
- Executive covered parking garage within building 100 and 300 and an overall 4.7/1000 parking ratio
- Ability for tenants to use amphitheater within Star Theaters located on property
- Located in the heart of Southfield Office Market with proximity to all area freeways: I-696, Northwestern Hwy, John C Lodge Fwy
- Centrally located to all south-eastern Michigan's major markets