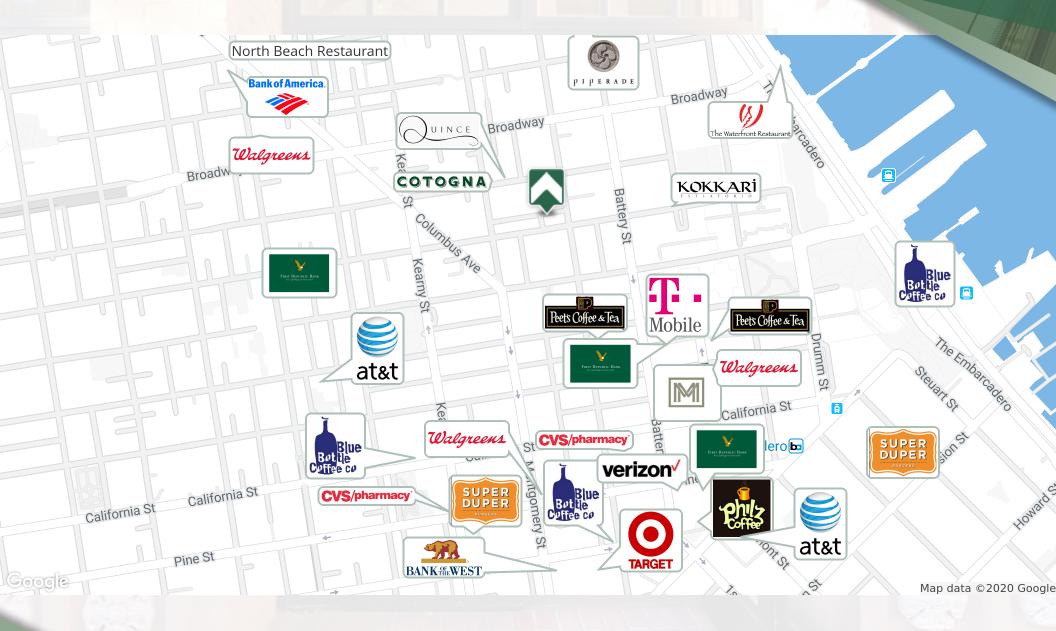

| 1906               |
| Renovated:     | 1986               |
| Zoning:        | C2                 |
| Submarket:     | Jackson Square     |

## TELEGRAPH ADED

#### **PROPERTY OVERVIEW**

Prime Jackson Street Retail Space Corner of Jackson and Balance Alley

#### **PROPERTY HIGHLIGHTS**

| SPACES                        | LEASE RATE    | SPACE SIZE |
|-------------------------------|---------------|------------|
| 414 Jackson Street, Suite 205 | \$72.00 SF/yr | 244 SF     |

#### **ADDITIONAL PHOTOS** Suite 205, 414 Jackson Street







The information in this document was obtained from sources we deem reliable; however, no warranty or representation, expressed or implied, is made as to the accuracy of the information contained herein.

**RETAILER MAP** Suite 205, 414 Jackson Street



#### **LOCATION MAPS** Suite 205, 414 Jackson Street



The information in this document was obtained from sources we deem reliable; however, no warranty or representation, expressed or implied, is made as to the accuracy of the information contained herein.

# DEMOGRAPHICS MAP

Suite 205, 414 Jackson Street

| POPULATION                              | 0.25 MILES              | 0.5 MILES               | 1 MILE               |
|-----------------------------------------|-------------------------|-------------------------|----------------------|
| Total population                        | 6,398                   | 20,619                  | 70,959               |
| Median age                              | 47.5                    | 47.1                    | 43.5                 |
| Median ag