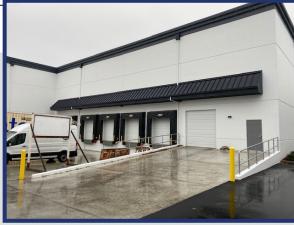

### **FEATURES**

- 11,278 total SF
- 1,387 SF of office
- 4 dock high doors
- 1 grade-level door
- 28' clear height
- ESFR sprinklers
- Excellent access to I-5 and SR-512
- Available November 15, 2020
- Shell Rate: \$0.85 SF/Mo
  Office Rate: \$1.10 SF/Mo, plus NNN