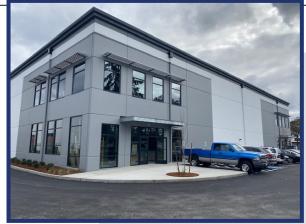

# FOR LEASE **11,278 SF**

## 9520 FRONT ST S

LAKEWOOD, WA 98499

### **FEATURES**

- 11,278 total SF
- 1,387 SF of office
- 4 dock high doors
- 1 grade-level door
- 28' clear height
- ESFR sprinklers
- Excellent access to I-5 and SR-512
- Available November 15, 2020
- Shell Rate: \$0.85 SF/Mo
  Office Rate: \$1.10 SF/Mo, plus NNN