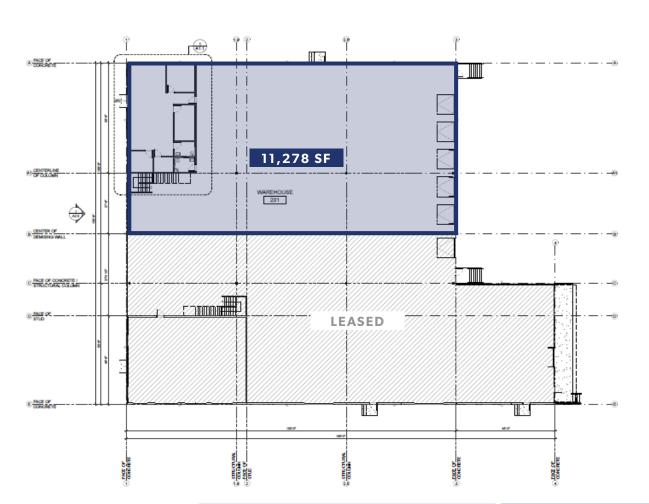

# 9520 FRONT ST S

LAKEWOOD, WA 98499

OVERALL FLOOR PLAN

### **FEATURES**

- 11,278 total SF
- 1,387 SF of office
- 4 dock high doors
- 1 grade-level door
- 28' clear height
- ESFR sprinklers
- Excellent access to I-5 and SR-512
- Available November 15, 2020
- Shell Rate: \$0.85 SF/Mo
  Office Rate: \$1.10 SF/Mo, plus NNN