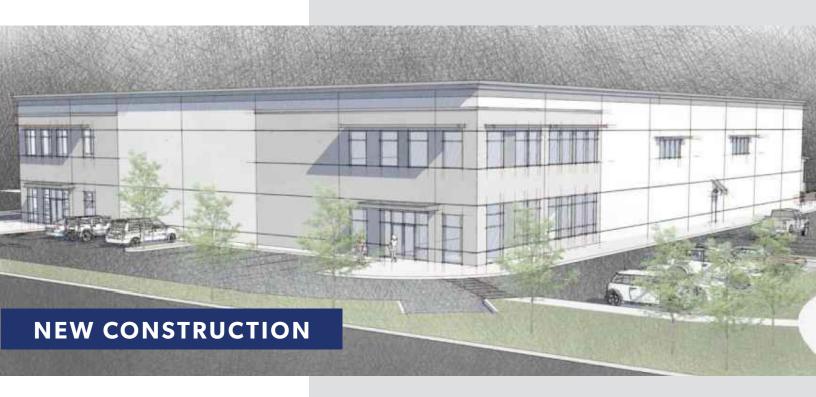

# FOR LEASE **11,278 SF**

## 9520 FRONT ST S

LAKEWOOD, WA 98499

### **FEATURES**

- 11,278 total SF
- 1,387 SF of office
- 4 dock high doors
- 1 grade-level door
- 28' clear height
- ESFR sprinklers
- Excellent access to I-5 and SR-512
- Available November 15, 2020
- Shell Rate: \$0.85 SF/Mo
  Office Rate: \$1.10 SF/Mo, plus NNN