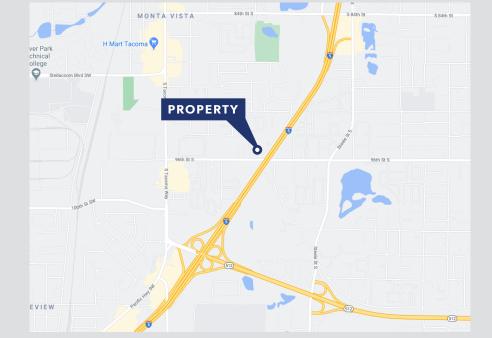

## 9520 FRONT ST S

LAKEWOOD, WA 98499

### **FEATURES**

- 11,278 total SF
- 1,387 SF of office
- 4 dock high doors
- 1 grade-level door
- 28' clear height
- ESFR sprinklers
- Excellent access to I-5 and SR-512
- Available November 15, 2020
- Shell Rate: \$0.85 SF/Mo
  Office Rate: \$1.10 SF/Mo, plus NNN