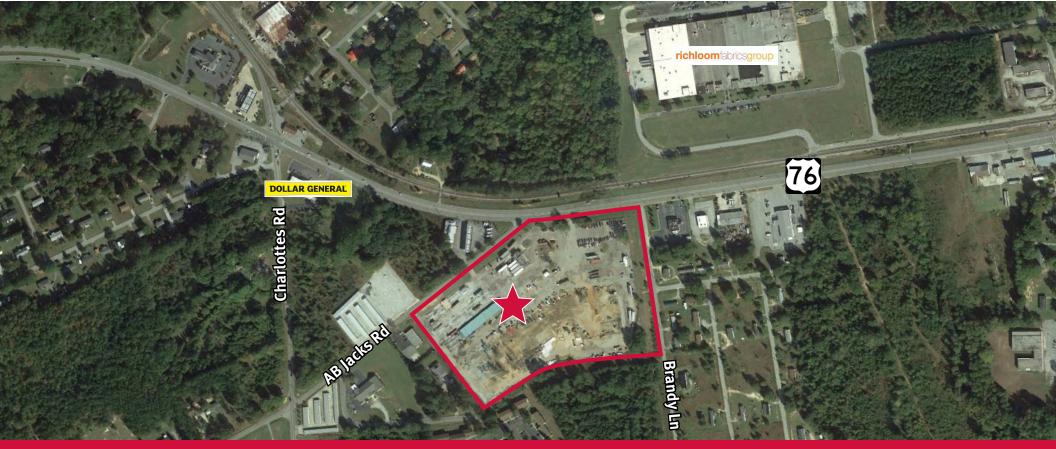

## COPELAND CENTER

24946 Highway 76 Clinton, South Carolina

### **Property Features**

- ◆ Perfect for Retail Development
- Great Visibility and Access along Hwy. 76
- Flat Site, Utilities on Site
- Potential Hotel Site

| Specifications |                        |  |
|----------------|------------------------|--|
| Total Acres    | ±18.44 Acres           |  |
| Timing         | Available January 2018 |  |
| Sales Price    | \$50,000 per acre      |  |