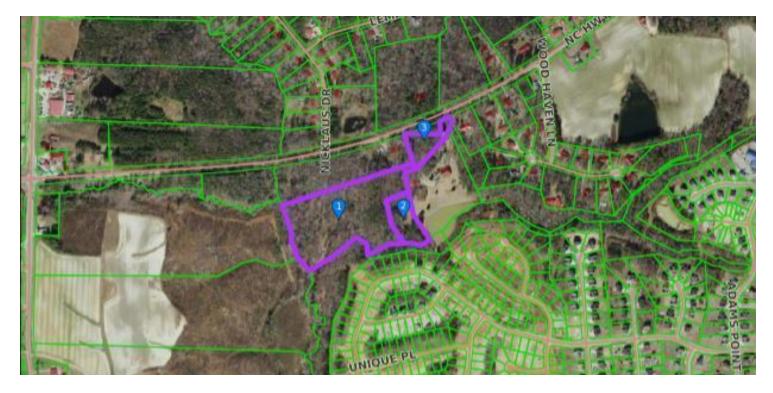

#### **PROPERTY OVERVIEW**

| 15 Acres Up to $\pm$ 24 Acres Available for Future Development in Prime Location.   |  |  |  |  |
|-------------------------------------------------------------------------------------|--|--|--|--|
| Located in an area of residential development. This 15.31 acre property consists of |  |  |  |  |
| three adjoining parcels with frontage on NC-42. This property is being offered      |  |  |  |  |
| separately for \$1,000,000 or together with adjoining 8.5 acre with additional      |  |  |  |  |
| frontage on Hwy 42 for \$1,550,000. Easy access to Hwy 50 & I-40.                   |  |  |  |  |

#### **PROPERTY HIGHLIGHTS**

- 15.31 Acres (up to ± 24 Acres) with Frontage on NC-42
- Adjoining Parcels Also Available
- Easy Access to Hwy 50, I-40E, and Hwy 42
- · Fast Growing Area of Residential Development
- Prime Location