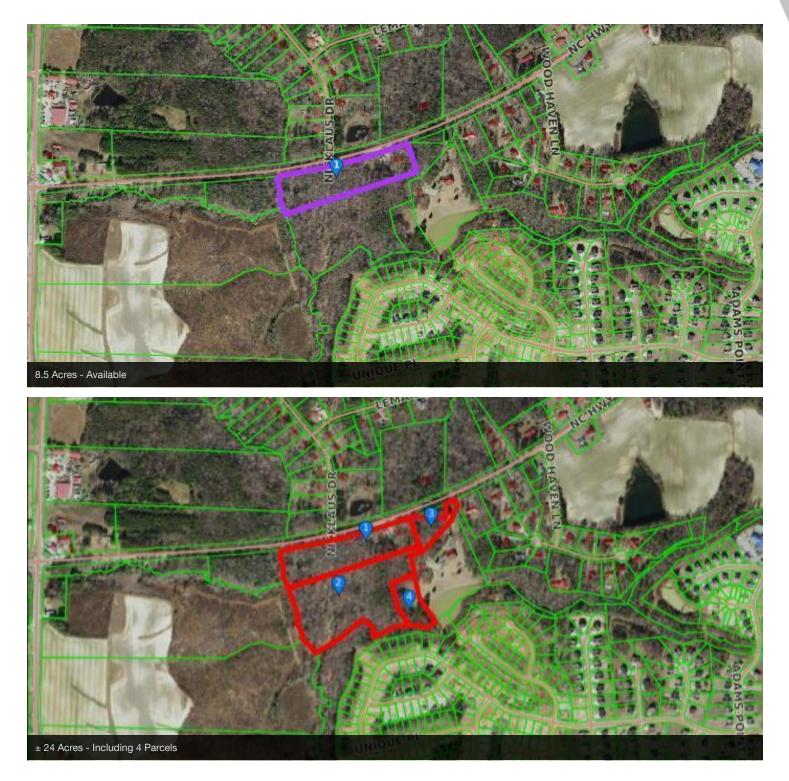

#### **PROPERTY OVERVIEW**

| 15 Acres Up to $\pm$ 24 Acres Available for Future Development in Prime Location.   |  |  |  |  |
|-------------------------------------------------------------------------------------|--|--|--|--|
| Located in an area of residential development. This 15.31 acre property consists of |  |  |  |  |
| three adjoining parcels with frontage on NC-42. This property is being offered      |  |  |  |  |
| separately for \$1,000,000 or together with adjoining 8.5 acre with additional      |  |  |  |  |
| frontage on Hwy 42 for \$1,550,000. Easy access to Hwy 50 & I-40.                   |  |  |  |  |

#### **PROPERTY HIGHLIGHTS**

- 15.31 Acres (up to ± 24 Acres) with Frontage on NC-42
- Adjoining Parcels Also Available
- Easy Access to Hwy 50, I-40E, and Hwy 42
- · Fast Growing Area of Residential Development
- Prime Location