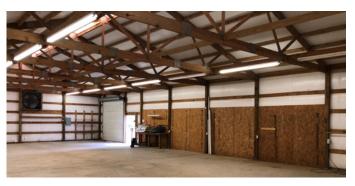

## ±4,025 SF total / ±825 SF Office and ±3,200 SF Warehouse Available for Lease

Office Trailer is separate from Warehouse

DIMENSIONS: 80'x40'

LIGHTING: T-8 high output fixtures

**DOORS:** One dock doors (10'x10) / one drive-in door

**CEILING HEIGHT:** 12' under beam **VENTILATION:** Exhaust fan in warehouse

**ELECTRICAL:** 120/40, single phase, three-wire

WATER: Well service

**SEWER:** Septic

**ZONING:** NC (Neighborhood Commercial)