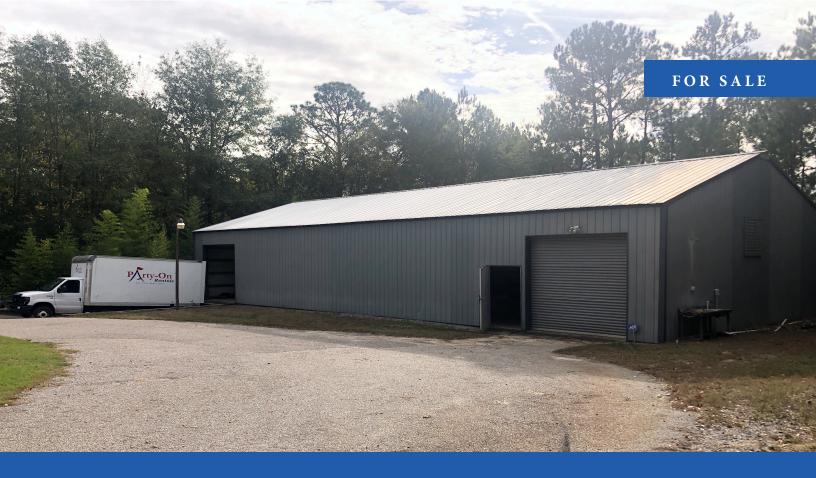

## ±4,025 SF total / ±825 SF Office and ±3,200 SF Warehouse Available for Lease

Office Trailer is separate from Warehouse

DIMENSIONS: 80'x40'

LIGHTING: T-8 high output fixtures

**DOORS:** One dock doors (10'x10) / one drive-in door

**CEILING HEIGHT:** 12' under beam **VENTILATION:** Exhaust fan in warehouse

**ELECTRICAL:** 120/40, single phase, three-wire

WATER: Well service

**SEWER:** Septic

**ZONING:** NC (Neighborhood Commercial)

SALE: \$169,000

FOR MORE INFO, CONTACT

JAKE NIDIFFER | Brokerage Associate | jnidiffer@trinity-partners.com | 803-567-1324

TRINITY PARTNERS | 1556 MAIN STREET, SUITE 200 COLUMBIA, SC 29201 | TRINITY-PARTNERS.COM