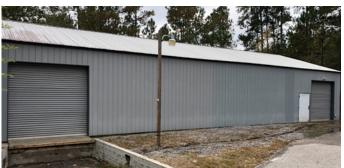

## ±4,025 SF total / ±825 SF Office and ±3,200 SF Warehouse Available for Lease

Office Trailer is separate from Warehouse

DIMENSIONS: 80'x40'

LIGHTING: T-8 high output fixtures

**DOORS:** One dock doors (10'x10) / one drive-in door

**CEILING HEIGHT:** 12' under beam **VENTILATION:** Exhaust fan in warehouse

**ELECTRICAL:** 120/40, single phase, three-wire

WATER: Well service

**SEWER:** Septic

**ZONING:** NC (Neighborhood Commercial)