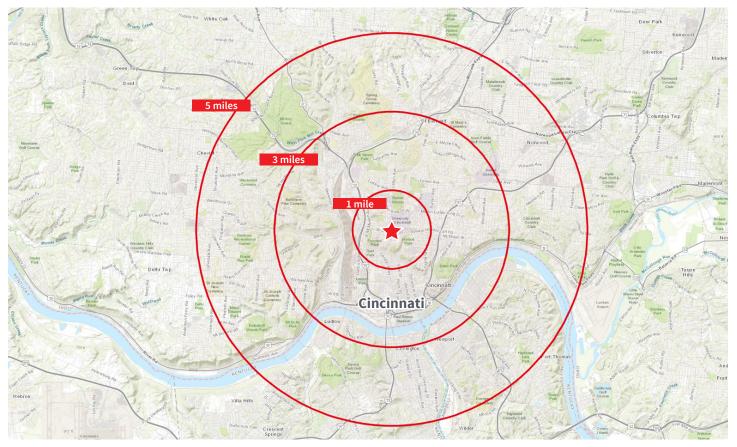

# Trade Area Overview

335 Calhoun Street is located directly across from the University of Cincinnati, home to over 44,000 students and the immediate trade area features significant student housing development. UC's campus is uniquely positioned in between I-71 and I-75 and less than three miles from downtown Cincinnati with immediate access to a variety of recreational, cultural and business amenities.

337,250

Transit Score: Walk Score: Good Transit (55) Walker's Paradise (91) Total Total Median Average HH **Total Daytime** Population Households Age Income Employees 1 mile radius 30,203 11,859 23.9 \$43,433 45,217 3 mile radius 140,824 61,891 31.1 \$57,061 232,389

146,108

34.0

\$63,012

337,250