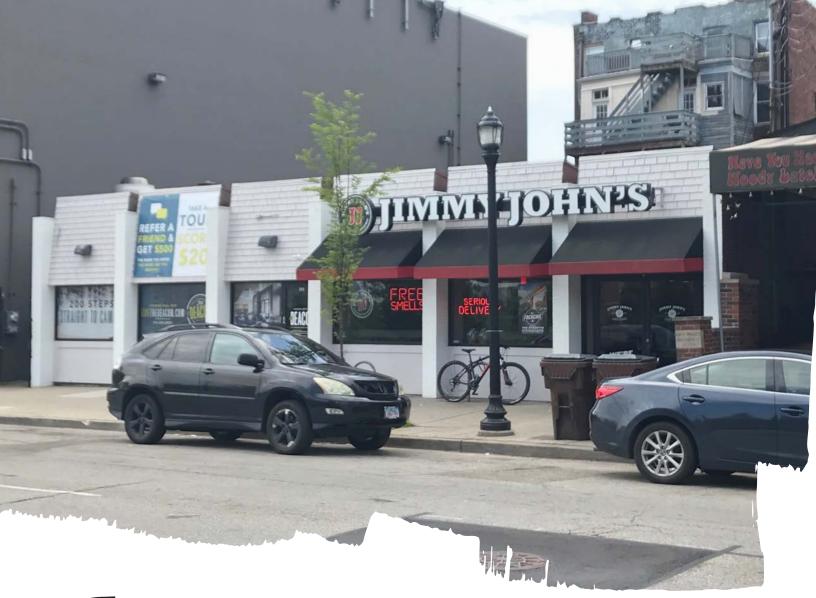

For Lease

## Prime leasing opportunity across from UC

- 2,200 s.f. currently available for lease
- Located directly across the street from the University of Cincinnati, home to 44,000 students
- The closest intersection of Calhoun/Clifton has 44,650 VPD
- Neighboring retailers include Target, Kroger, Starbucks, Amazon, CVS, Walgreens and countless popular restaurants and bars
- Positioned between I-71 and I-75 and less than three miles from Downtown Cincinnati

# 335 Calhoun Street Cincinnati, OH 45219

Giorgio A. Karras Vice President +1 513 719 3720 giorgio.karras@am.jll.com

Kevin Thobe Vice President +1 513 252 2189 kevin.thobe@am.jll.com

jll.com/properties

Floor Plan