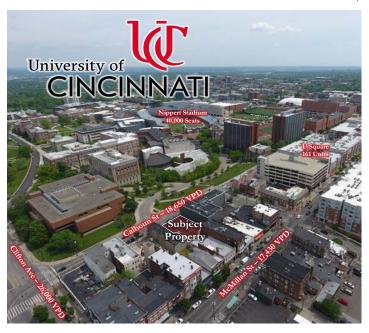

## Prime leasing opportunity across from UC

- 2,200 s.f. currently available for lease
- Located directly across the street from the University of Cincinnati, home to 44,000 students
- The closest intersection of Calhoun/Clifton has 44,650 VPD
- Neighboring retailers include Target, Kroger, Starbucks, Amazon, CVS, Walgreens and countless popular restaurants and bars
- Positioned between I-71 and I-75 and less than three miles from Downtown Cincinnati

# Trade Area Overview

335 Calhoun Street is located directly across from the University of Cincinnati, home to over 44,000 students and the immediate trade area features significant student housing development. UC's campus is uniquely positioned in between I-71 and I-75 and less than three miles from downtown Cincinnati with immediate access to a variety of recreational, cultural and business amenities.