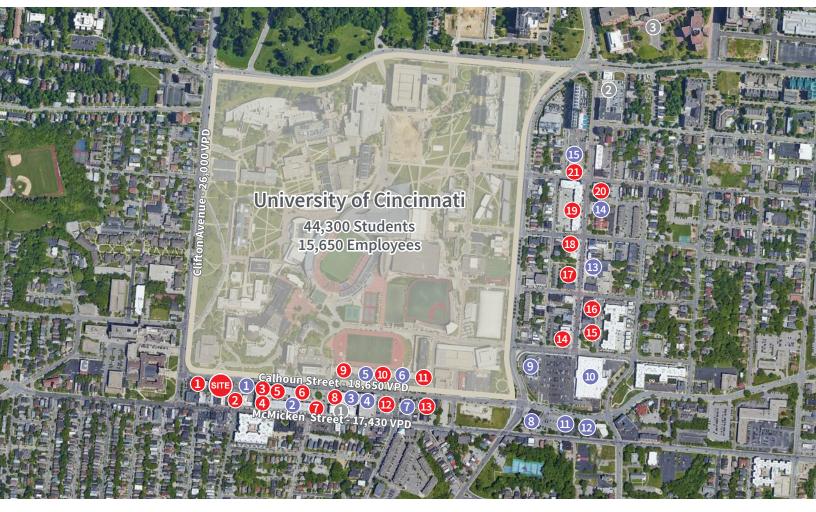

# Trade Area Overview

## FOOD & BEVERAGE

- Bagel Brothers
  Chipotle Tweedles Mini Donuts Drunken Tacos Chai Time
- 8 Krishna
- 4 Roll On In
- 5 DiBellas Einstein Bros. Bagels

### **RETAIL & SERVICES**

- 1 Dubois Bookstore
- 2 AT&T
- Moksha Yoga
- 3 Target
- 4 Chase Bank

- Keystone Bar & Grill The St. Clair Raising Canes Starbucks
- Mr. Sushi Waffle House Pieology Pizzeria
- 8 Smoothie King
- Bibibop Asian Grill Currito
- 5 T-Mobile Cricket Wireless
- 6 Footlocker
- Urban Outfitters Verizon Wireless
- 8 CVS Pharmacy
- 9 Walgreen's

- Insomnia CookiesBuffalo Wild Wings
- Panera
- 🗓 Subway
- B Floyd's of Cincinnati Bearcat Cafe
- 💶 Al-Medina Grill
- 15 Martino's on Vine
- 16 Mio's Pizza
- 10 Kroger
- 11 PNC Bank
- 12 Superior Credit Union
- 13 First Financial Bank
- 14 Public Library of Cinti.
- 15 US Post Office

- Ladder 19
  Wingstop
  Larosa's Pizza
- 18 Papa John's Alabama Que
- 19 Taste of Belgium Cock and Bull
- 20 Island Frydays
- 21 Domino's Pizza

## HOTELS

- Fairfield Inn & Suites
- 2 Hampton Inn & Suites
- 3 Kingsgate Marriott

# Trade Area Overview

335 Calhoun Street is located directly across from the University of Cincinnati, home to over 44,000 students and the immediate trade area features significant student housing development. UC's campus is uniquely positioned in between I-71 and I-75 and less than three miles from downtown Cincinnati with immediate access to a variety of recreational, cultural and business amenities.