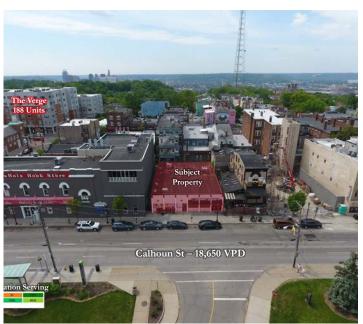

## Prime leasing opportunity across from UC

- 2,200 s.f. currently available for lease
- Located directly across the street from the University of Cincinnati, home to 44,000 students
- The closest intersection of Calhoun/Clifton has 44,650 VPD
- Neighboring retailers include Target, Kroger, Starbucks, Amazon, CVS, Walgreens and countless popular restaurants and bars
- Positioned between I-71 and I-75 and less than three miles from Downtown Cincinnati

# Trade Area Overview

335 Calhoun Street is located directly across from the University of Cincinnati, home to over 44,000 students and the immediate trade area features significant student housing development. UC's campus is uniquely positioned in between I-71 and I-75 and less than three miles from downtown Cincinnati with immediate access to a variety of recreational, cultural and business amenities.