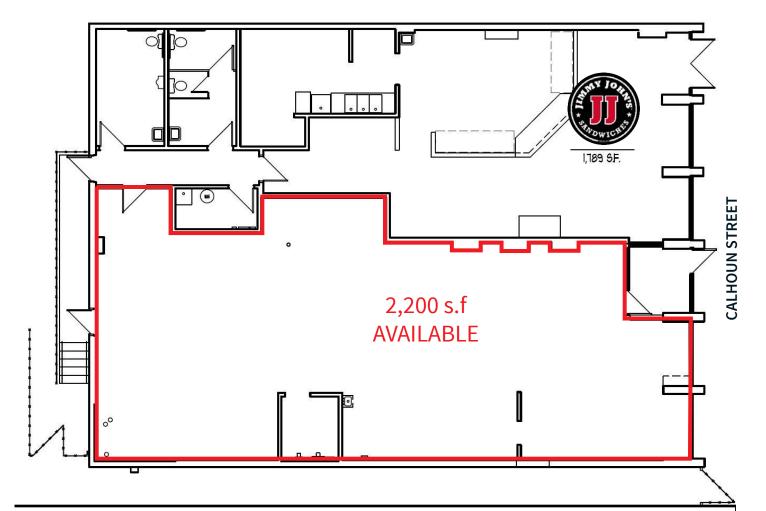

## Prime leasing opportunity across from UC

- 2,200 s.f. currently available for lease
- Located directly across the street from the University of Cincinnati, home to 44,000 students
- The closest intersection of Calhoun/Clifton has 44,650 VPD
- Neighboring retailers include Target, Kroger, Starbucks, Amazon, CVS, Walgreens and countless popular restaurants and bars
- Positioned between I-71 and I-75 and less than three miles from Downtown Cincinnati

# 335 Calhoun Street Cincinnati, OH 45219

Giorgio A. Karras Vice President +1 513 719 3720 giorgio.karras@am.jll.com

Kevin Thobe Vice President +1 513 252 2189 kevin.thobe@am.jll.com

jll.com/properties

Floor Plan