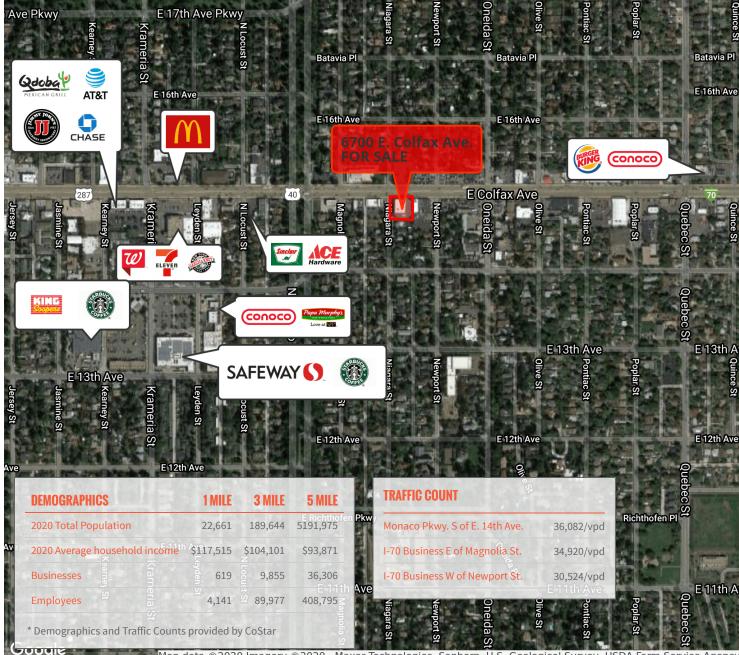

# FORMER "ADVANCED AUTO" LOCATION FOR SALE

6700 E. Colfax Ave., Denver, CO 80220

Map data ©2020 Imagery ©2020 , Maxar Technologies, Sanborn, U.S. Geological Survey, USDA Farm Service Agency