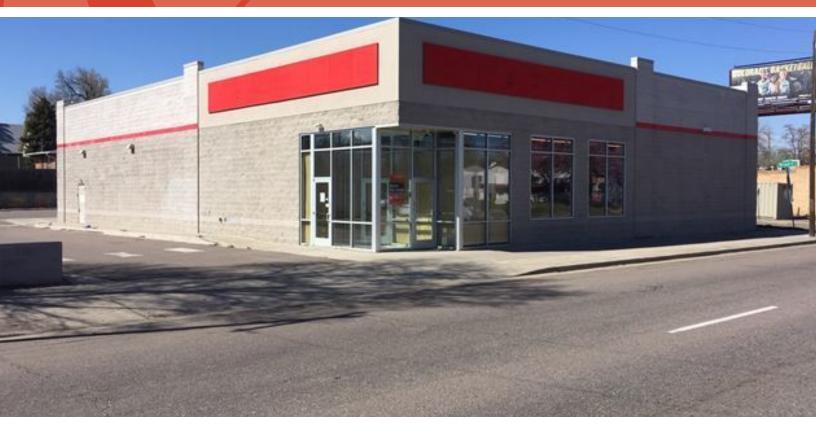

### FORMER "ADVANCED AUTO" LOCATION FOR SALE

### **PROPERTY DESCRIPTION**

Freestanding building for Sale. Building delivered free and clear from any tenant encumbrances.

#### **PROPERTY HIGHLIGHTS**

- Newly constructed building
- Located in a popular, high density urban corridor
- Hard corner location with great visibility, access and ample off street parking
- Prominent Building signage possible
- High "open" ceilings with minimum 12'8" to joists
- Two (2) 400 Amp panels existing
- 3/4" water line existing
- Parking Spaces 21
- Zoned E-MS-3
- Lot Size Approx. 19,500 SF
- Long term lease also considered