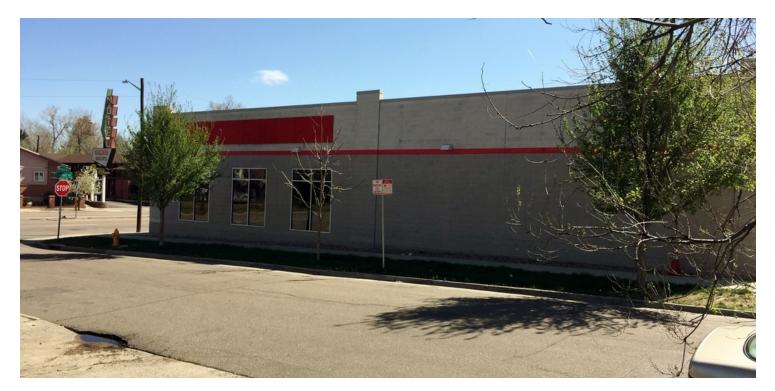

### FORMER "ADVANCED AUTO" LOCATION FOR SALE

### **PROPERTY DESCRIPTION**

Freestanding building for Sale. Building delivered free and clear from any tenant encumbrances.

#### **PROPERTY HIGHLIGHTS**

- Newly constructed building
- Located in a popular, high density urban corridor
- Hard corner location with great visibility, access and ample off street parking
- Prominent Building signage possible
- High "open" ceilings with minimum 12'8" to joists
- Two (2) 400 Amp panels existing
- 3/4" water line existing
- Parking Spaces 21
- Zoned E-MS-3
- Lot Size Approx. 19,500 SF
- Long term lease also considered