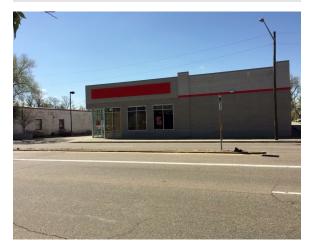

### FORMER "ADVANCED AUTO" LOCATION FOR SALE

### **PROPERTY DESCRIPTION**

Freestanding building for Sale. Building delivered free and clear from any tenant encumbrances.

#### **PROPERTY HIGHLIGHTS**

- Newly constructed building
- Located in a popular, high density urban corridor
- Hard corner location with great visibility, access and ample off street parking
- Prominent Building signage possible
- High "open" ceilings with minimum 12'8" to joists
- Two (2) 400 Amp panels existing
- 3/4" water line existing
- Parking Spaces 21
- Zoned E-MS-3
- Lot Size Approx. 19,500 SF
- Long term lease also considered