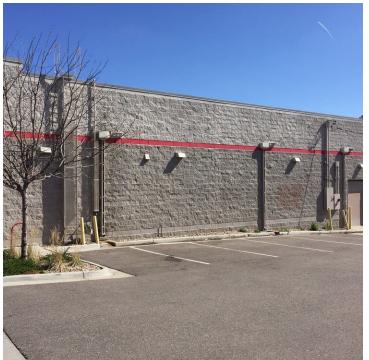

### FORMER "ADVANCED AUTO" LOCATION FOR SALE

### **PROPERTY DESCRIPTION**

Freestanding building for Sale. Building delivered free and clear from any tenant encumbrances.

#### **PROPERTY HIGHLIGHTS**

- Newly constructed building
- Located in a popular, high density urban corridor
- Hard corner location with great visibility, access and ample off street parking
- Prominent Building signage possible
- High "open" ceilings with minimum 12'8" to joists
- Two (2) 400 Amp panels existing
- 3/4" water line existing
- Parking Spaces 21
- Zoned E-MS-3
- Lot Size Approx. 19,500 SF
- Long term lease also considered