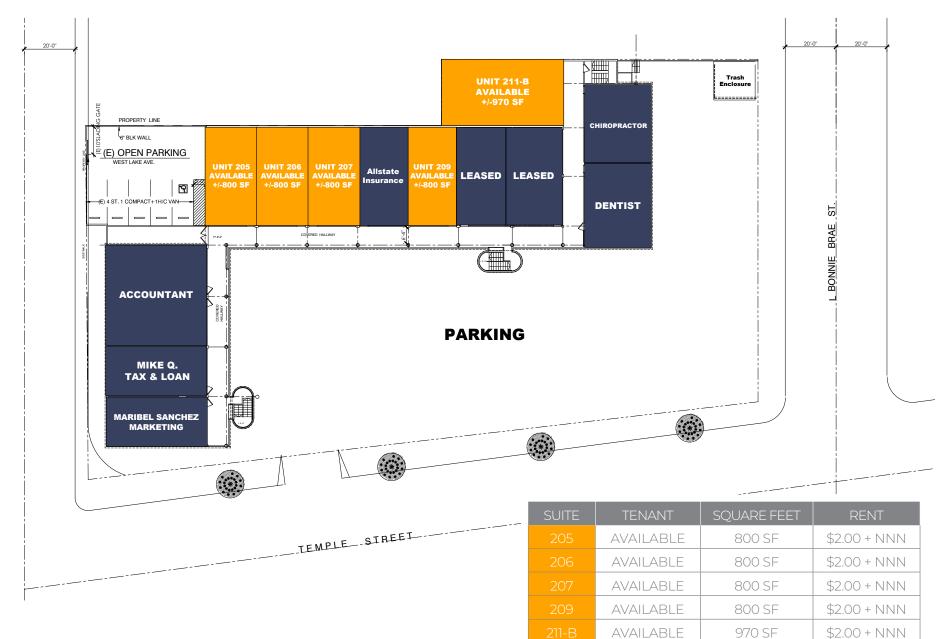

CREATIVE OFFICE, FITNESS AND MEDICAL

• LOCATED IN A LOS ANGELES ENTERPRISE ZONE WITH 48 PARKING SPACES ON SITE

MONUMENT SIGNAGE
OPPORTUNITIES AVAILABLE

 SITUATED ACROSS FROM THE "ALEXAN" DEVELOPMENT BY TRAMMEL CROW RESIDENTIAL FEATURING 200 MARKET RATE APARTMENT UNITS

• JUST MINUTES TO DOWNTOWN LA, ECHO PARK, SILVERLAKE, WESTLAKE, MACARTHUR PARK AND DODGER STADIUM

## SITE PLAN GROUND FLOOR



| SUITE   | TENANT    | SQUARE FEET | RENT         |
|---------|-----------|-------------|--------------|
| 108     | AVAILABLE | 800 SF      | \$3.00 + NNN |
| 109     | AVAILABLE | 800 SF      | \$3.00 + NNN |
| 110-111 | AVAILABLE | 2,728 SF    | \$3.00 + NNN |
| 112     | AVAILABLE | 575 SF      | \$3.00 + NNN |
|         |           |             |              |

## SITE PLAN SECOND LEVEL



# AERIAL





# HISTORIC FILIPINOTOWN

Founded in 2002, the district overlaps and is divided by the two larger communities of Silver Lake and Echo Park. Situated in an area within Westlake that is bounded by Hoover Street to the West, Glendale Blvd on the East, Temple Street to the North, and Beverly Blvd on the South, the neighborhood is ideally located within close proximity to some of Los Angeles' most vibrant communities and within striking distance to the burgeoning Downtown LA.

Historically comprised of low-rise residential buildings and commercial storefronts, the area has caught the eye of developers and is experiencing unprecedented growth with the introduction of several new multi-family residential and mixed-use projects, including creative office, local and national retail p