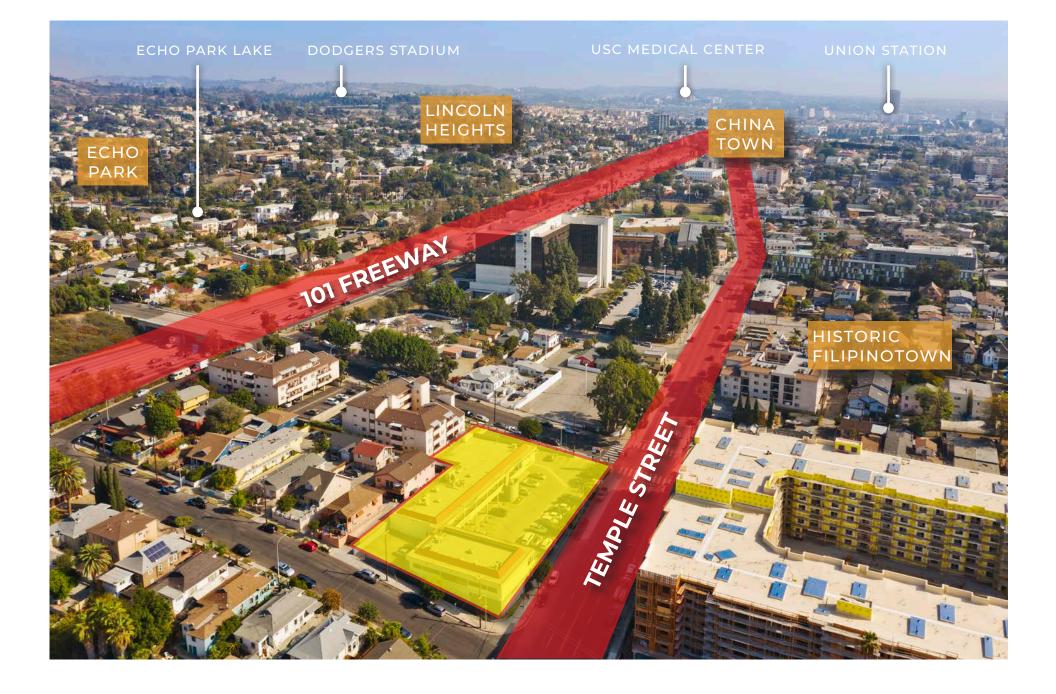

# AERIAL

# HISTORIC FILIPINOTOWN

Founded in 2002, the district overlaps and is divided by the two larger communities of Silver Lake and Echo Park. Situated in an area within Westlake that is bounded by Hoover Street to the West, Glendale Blvd on the East, Temple Street to the North, and Beverly Blvd on the South, the neighborhood is ideally located within close proximity to some of Los Angeles' most vibrant communities and within striking distance to the burgeoning Downtown LA.

A staggering 3,300 new residential units have been built or are in development nearby. With an anticipated 2019 completion, Trammel Crow Residential's newest project, the Alexan Bahay, is located directly across the street from 1925 W Temple Street, offering 200 studio, one and two-bedroom apartments. The influx of more young professionals and families is attracting more exciting businesses, shops and restaurants to an already hip and thriving community.