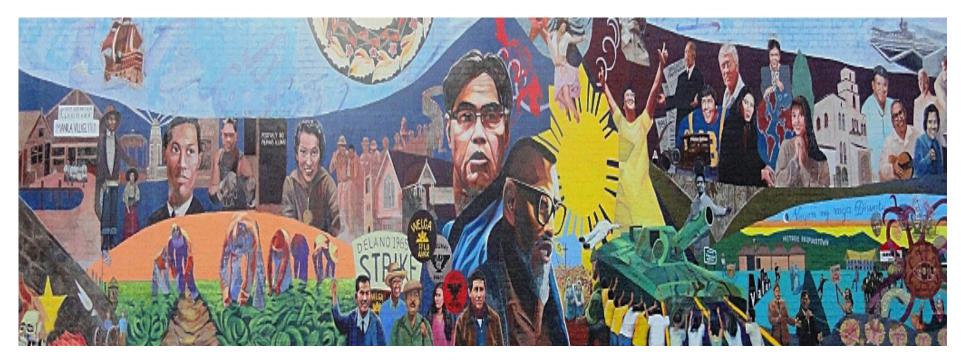

# HISTORIC FILIPINOTOWN

Founded in 2002, the district overlaps and is divided by the two larger communities of Silver Lake and Echo Park. Situated in an area within Westlake that is bounded by Hoover Street to the West, Glendale Blvd on the East, Temple Street to the North, and Beverly Blvd on the South, the neighborhood is ideally located within close proximity to some of Los Angeles' most vibrant communities and within striking distance to the burgeoning Downtown LA.

Historically comprised of low-rise residential buildings and commercial storefronts, the area has caught the eye of developers and is experiencing unprecedented growth with the introduction of several new multi-family residential and mixed-use projects, including creative office, local and national retail projects to benefit an under-served community.