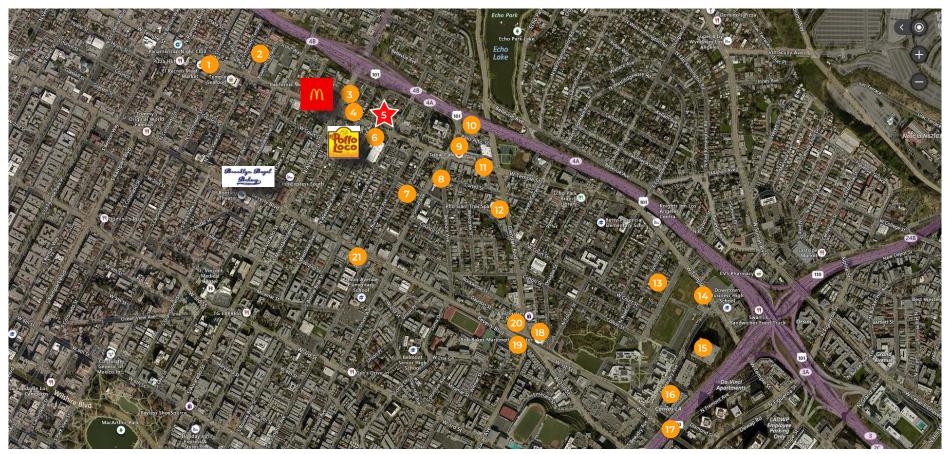

A staggering 3,300 new residential units have been built or are in development nearby. With an anticipated 2019 completion, Trammel Crow Residential's newest project, the Alexan Bahay, is located directly across the street from 1925 W Temple Street, offering 200 studio, one and two-bedroom apartments. The influx of more young professionals and families is attracting more exciting businesses, shops and restaurants to an already hip and thriving community.

2510 Temple St
"Cactus"
47 Apartment Units

**2.** 411 N Rosenell Terrace 71 Apartment Units Proposed

**3.** 418 N Alvarado 73 Apartment Units Proposed 4. 2017 W Temple St40 Apartment Units Proposed

**5.** 1925 W Temple St Subject Property

**6.** 1910 W Temple St "Alexan Bahay" 200 Apartment Units 7. 245 N Union 18 Small Lot Homes Proposed

8. 333 belmont Ave 69 Apartment Units

9. 1647 W Temple St 49 Apartment Units **10.** 1625 W Palo Alto St 88 Room Hotel Proposed

1614-1625 W Temple St
55 Apartment Units Proposed

**12.** 301 Glendale Blvd "Echo Park Village"

**13.** 327-411 N Boylston St 121 Apartment Units Lion RE Group

14. 1100 W Temple St53 Apartment Units ProposedLa Terra Development

**15.** 1000 W Temple St "Ferrante" 1500 Apartment Units Geoff Palmer **16.** Canvas Apartments 204 Apartment Units

17. 1000 W 1st St220 Apartment Units Proposed

**18.** 345 W 1st St"Marionette Square"102 Apartment Units Proposed

**19.** 111 Lucas Ave "Mosaic Gardens" 125 Apartment Units LINC Housing

**20.** 101 S Glendale Blvd 55 Apartment Units

**21.** 1800 W Beverly Blvd 243 Apartment Units Proposed NOTEABLE DEVELOP-MENTS