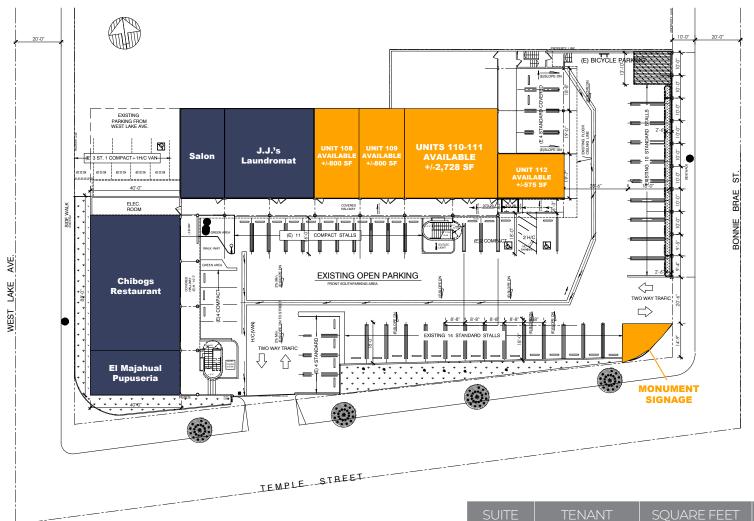

## SITE PLAN GROUND FLOOR

| SUITE   | TENANT    | SQUARE FEET | RENT         |
|---------|-----------|-------------|--------------|
| 108     | AVAILABLE | 800 SF      | \$3.00 + NNN |
| 109     | AVAILABLE | 800 SF      | \$3.00 + NNN |
| 110-111 | AVAILABLE | 2,728 SF    | \$3.00 + NNN |
| 112     | AVAILABLE | 575 SF      | \$3.00 + NNN |
|         |           |             |              |