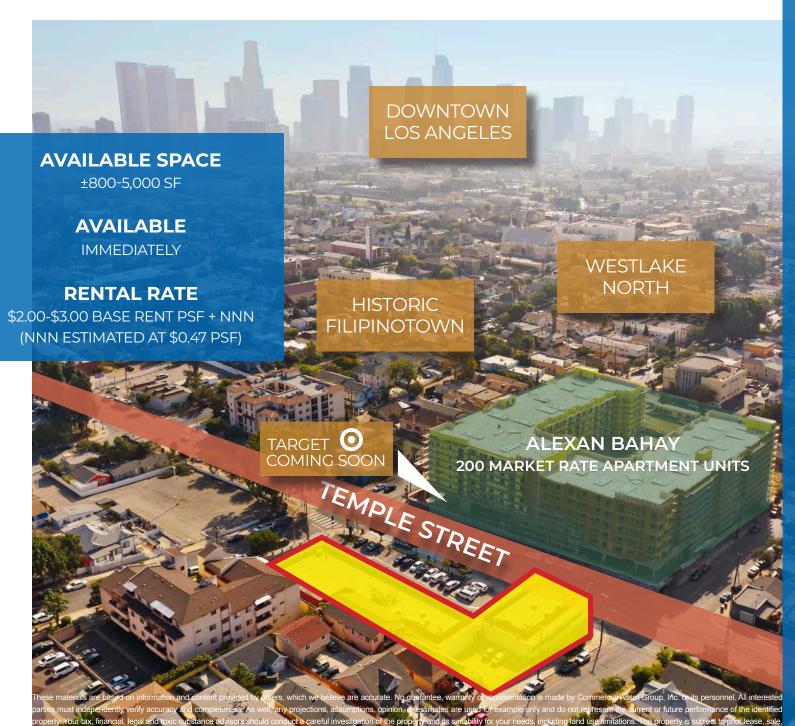

## PRIME ENDCAP OPPORTUNITY FOR LEASE ECHO PARK [ HIFI RETAIL RESTAURANT ] FITNESS ] OFFICE JOIN TARGET

AVAILABL

AVAILABLE

1925 W TEMPLE STREET LOS ANGELES, CA 90026

ENDCAP OPPORTUNITY!

COMMERCIAL ASSET GROUP

OPENING SOON ACROSS THE STREET

 HEAVILY TRAFFICKED SOUTH ECHO PARK + HISTORIC FILIPINOTOWN CENTER SITUATED BETWEEN BONNIE BRAE STREET AND WESTLAKE AVENUE

• IDEAL FOR A MULTITIDE OF USES INCLUDING RETAIL, RESTAURANT, CREATIVE OFFICE, FITNESS AND MEDICAL

• LOCATED IN A LOS ANGELES ENTERPRISE ZONE WITH 48 PARKING SPACES ON SITE

MONUMENT SIGNAGE
OPPORTUNITIES AVAILABLE

 SITUATED ACROSS FROM THE "ALEXAN" DEVELOPMENT BY TRAMMEL CROW RESIDENTIAL FEATURING 200 MARKET RATE APARTMENT UNITS

• JUST MINUTES TO DOWNTOWN LA, ECHO PARK, SILVERLAKE, WESTLAKE, MACARTHUR PARK AND DODGER STADIUM