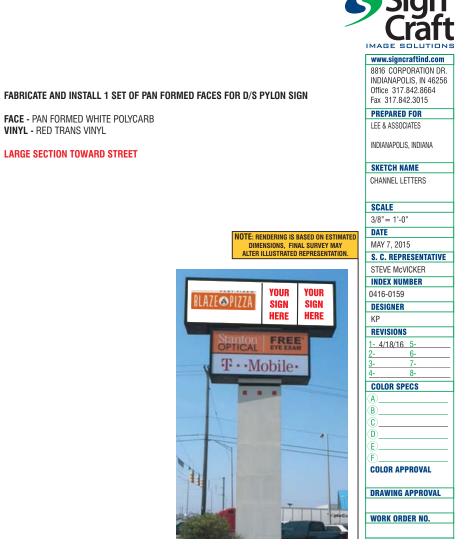

#### **PROPERTY OVERVIEW**

- > Up to 5,234 SF Available at the Redevelopment of the Premier Retail Corner of Fort Wayne; NEC of Coliseum Blvd and Coldwater Road
- > Site is Located Directly Across from Glenbrook Mall (Indiana's Largest Regional Mall), With Other Nearby Retailers Including Super Walmart, Target, DSW, Dick's Sporting Goods, Hobby Lobby, PetSmart, Old Navy, TJ Maxx, Kohls, Best Buy, Among Many Others
- Memorial Coliseum Fort Wayne's Multi-Purpose 13,000 Seat Arena, and IPFW University with Enrollment of 15,000 Students Located Approx. One Mile East of the Site
- > Large Pylon Signage Available
- > Drone Video:

#### THIS ARTWORK IS THE PROPERTY OF SIGNCRAFT INDUSTRIES INC. PROTECTED BY COPYRIGHT LA

All information furnished regarding property for sale, rental or financing is from sources deemed reliable, but no warranty or representation is made to the accuracy thereof and same is submitted to errors, omissions, change of price, rental or other conditions prior to sale, lease or financing or withdrawal without notice. No liability of any kind is to be imposed on the broker herein.