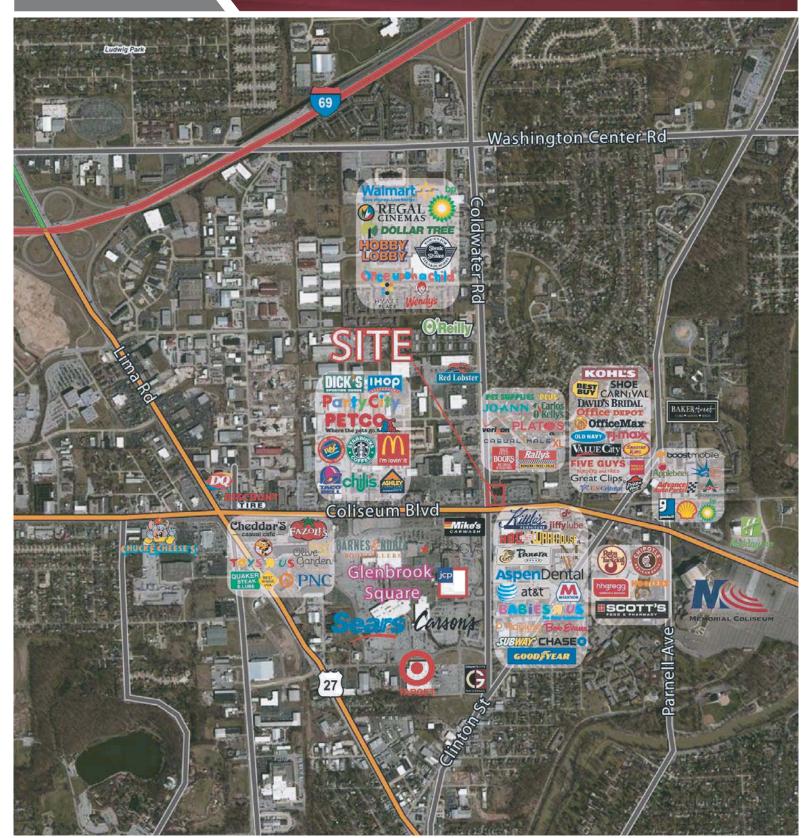

#### **PROPERTY OVERVIEW**

- > Up to 5,234 SF Available at the Redevelopment of the Premier Retail Corner of Fort Wayne; NEC of Coliseum Blvd and Coldwater Road
- > Site is Located Directly Across from Glenbrook Mall (Indiana's Largest Regional Mall), With Other Nearby Retailers Including Super Walmart, Target, DSW, Dick's Sporting Goods, Hobby Lobby, PetSmart, Old Navy, TJ Maxx, Kohls, Best Buy, Among Many Others
- Memorial Coliseum Fort Wayne's Multi-Purpose 13,000 Seat Arena, and IPFW University with Enrollment of 15,000 Students Located Approx. One Mile East of the Site
- > Large Pylon Signage Available
- > Drone Video: