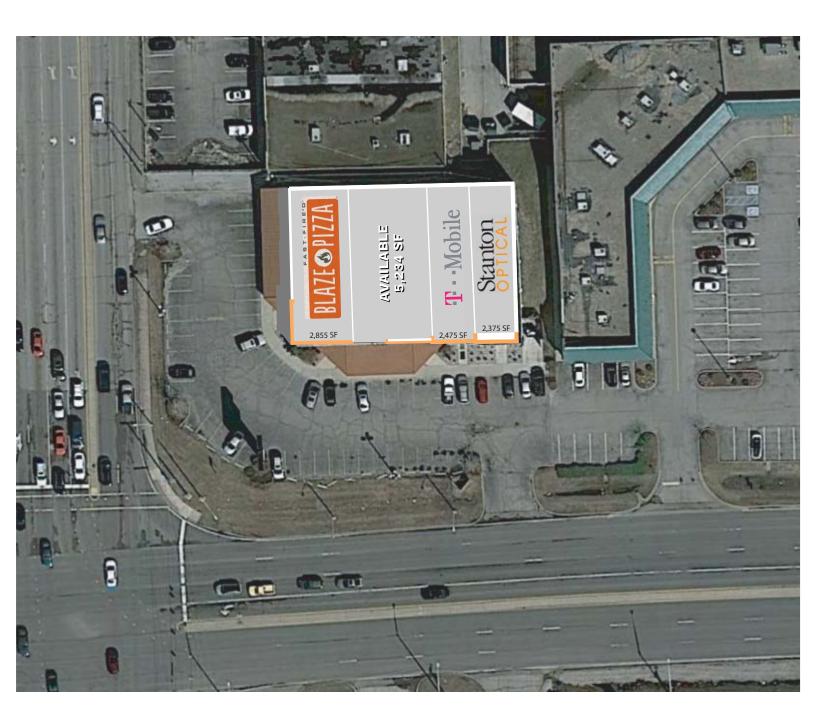

#### **PROPERTY OVERVIEW**

- > Up to 5,234 SF Available at the Redevelopment of the Premier Retail Corner of Fort Wayne; NEC of Coliseum Blvd and Coldwater Road
- > Site is Located Directly Across from Glenbrook Mall (Indiana's Largest Regional Mall), With Other Nearby Retailers Including Super Walmart, Target, DSW, Dick's Sporting Goods, Hobby Lobby, PetSmart, Old Navy, TJ Maxx, Kohls, Best Buy, Among Many Others
- Memorial Coliseum Fort Wayne's Multi-Purpose 13,000 Seat Arena, and IPFW University with Enrollment of 15,000 Students Located Approx. One Mile East of the Site
- > Large Pylon Signage Available
- > Drone Video: