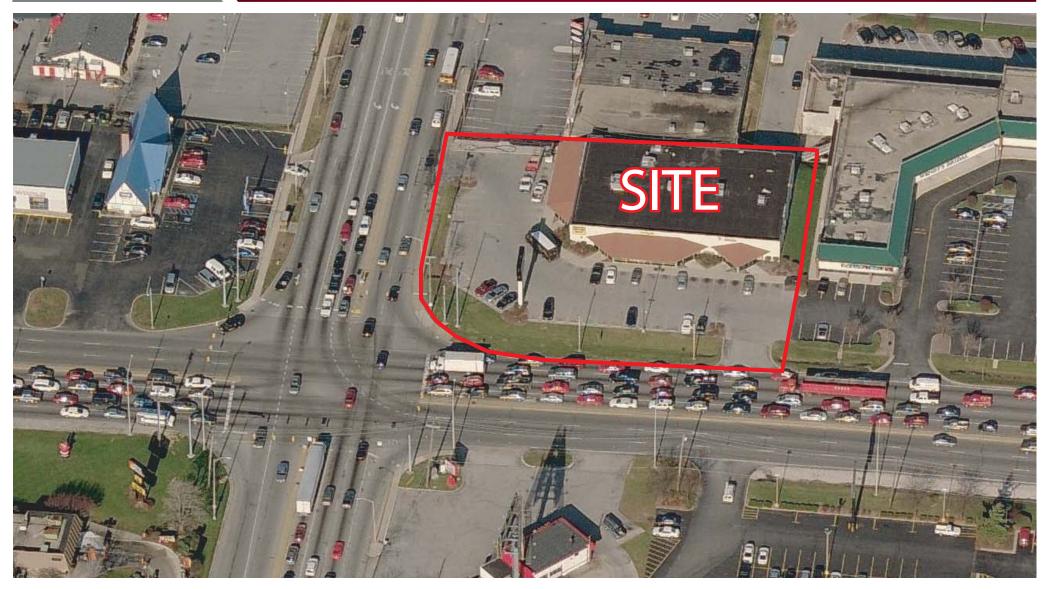

#### **PROPERTY OVERVIEW**

- > Up to 5,234 SF Available at the Redevelopment of the Premier Retail Corner of Fort Wayne; NEC of Coliseum Blvd and Coldwater Road
- > Site is Located Directly Across from Glenbrook Mall (Indiana's Largest Regional Mall), With Other Nearby Retailers Including Super Walmart, Target, DSW, Dick's Sporting Goods, Hobby Lobby, PetSmart, Old Navy, TJ Maxx, Kohls, Best Buy, Among Many Others
- Memorial Coliseum Fort Wayne's Multi-Purpose 13,000 Seat Arena, and IPFW University with Enrollment of 15,000 Students Located Approx. One Mile East of the Site
- > Large Pylon Signage Available
- > Drone Video:

#### **TRAFFIC COUNTS**

RCIAL REAL ESTATE SERVICES

OCIATES

Coliseum Blvd: Coldwater Rd: 54,500 ADT 31,500 ADT

For more information contact:

Bart Jackson bjackson@lee-associates.con D 317.370.0983