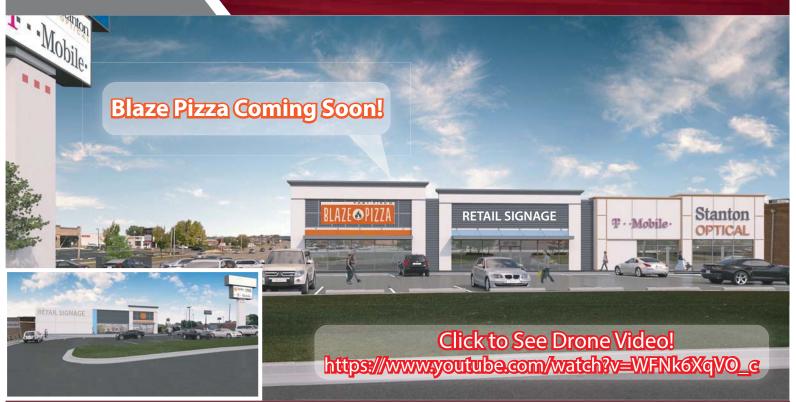

### Corner Shoppes 401 - 407 E. COLISEUM BLVD., FORT WAYNE, IN 46805

#### **PROPERTY OVERVIEW**

- > Up to 5,234 SF Available at the Redevelopment of the Premier Retail Corner of Fort Wayne; NEC of Coliseum Blvd and Coldwater Road
- > Site is Located Directly Across from Glenbrook Mall (Indiana's Largest Regional Mall), With Other Nearby Retailers Including Super Walmart, Target, DSW, Dick's Sporting Goods, Hobby Lobby, PetSmart, Old Navy, TJ Maxx, Kohls, Best Buy, Among Many Others
- Memorial Coliseum Fort Wayne's Multi-Purpose 13,000 Seat Arena, and IPFW University with Enrollment of 15,000 Students Located Approx. One Mile East of the Site
- > Large Pylon Signage Available
- > Drone Video:

https://www.youtube.com/watch?v=WFNk6XqVO\_c