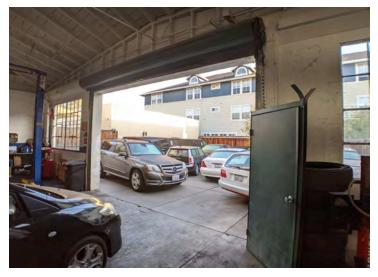

### **Property Overview**

Space Available:  $\pm 5,500 \text{ SF}$ 

Lease Rate: \$1.85 PSF/MG

- Approximately 5,500 sq.ft. industrial warehouse building
- $\pm$  7,484 sq.ft. land size
- ± 2,484 sq.ft. rear yard space
- 16' clear ceiling height
- 2 grade-level doors
- C3-2 (Regional Community Commercial) zoning Allows for a wide variety of professional uses
- Located near El Camino Real Road, I-101, Caltrain, and SFO airport
- Space is available within 60 days of signing the lease
- Please contact agents for additional information