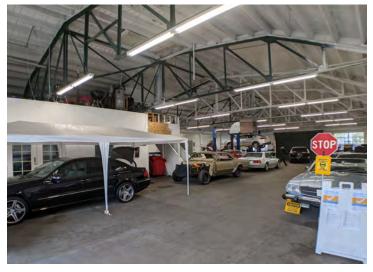

### **Property Overview**

Space Available:  $\pm 5,500 \text{ SF}$ 

Lease Rate: \$1.85 PSF/MG

- Approximately 5,500 sq.ft. industrial warehouse building
- $\pm$  7,484 sq.ft. land size
- ± 2,484 sq.ft. rear yard space
- 16' clear ceiling height
- 2 grade-level doors
- C3-2 (Regional Community Commercial) zoning Allows for a wide variety of professional uses
- Located near El Camino Real Road, I-101, Caltrain, and SFO airport
- Space is available within 60 days of signing the lease
- Please contact agents for additional information