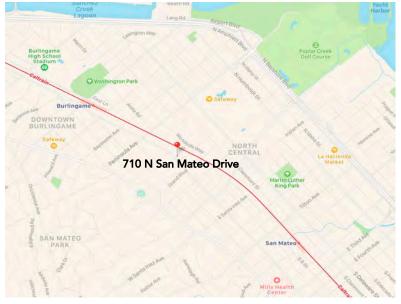

## 710 N SAN MATEO DRIVE

### **Property Overview**

Space Available:  $\pm 5,500 \text{ SF}$ 

Lease Rate: \$1.85 PSF/MG

- Approximately 5,500 sq.ft. industrial warehouse building
- $\pm$  7,484 sq.ft. land size
- ± 2,484 sq.ft. rear yard space
- 16' clear ceiling height
- 2 grade-level doors
- C3-2 (Regional Community Commercial) zoning Allows for a wide variety of professional uses
- Located near El Camino Real Road, I-101, Caltrain, and SFO airport
- Space is available within 60 days of signing the lease
- Please contact agents for additional information