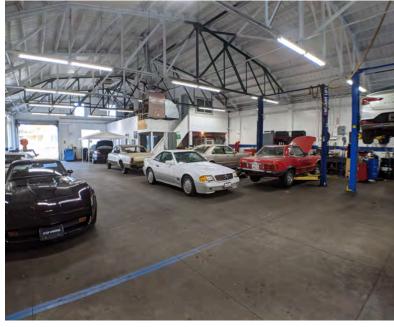

### **Property Overview**

Space Available:  $\pm 5,500 \text{ SF}$ 

Lease Rate: \$1.85 PSF/MG

- Approximately 5,500 sq.ft. industrial warehouse building
- $\pm$  7,484 sq.ft. land size
- ± 2,484 sq.ft. rear yard space
- 16' clear ceiling height
- 2 grade-level doors
- C3-2 (Regional Community Commercial) zoning Allows for a wide variety of professional uses
- Located near El Camino Real Road, I-101, Caltrain, and SFO airport
- Space is available within 60 days of signing the lease
- Please contact agents for additional information