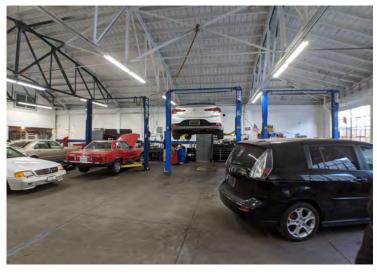

### **Property Overview**

Space Available:  $\pm 5,500 \text{ SF}$ 

Lease Rate: \$1.85 PSF/MG

- Approximately 5,500 sq.ft. industrial warehouse building
- $\pm$  7,484 sq.ft. land size
- ± 2,484 sq.ft. rear yard space
- 16' clear ceiling height
- 2 grade-level doors
- C3-2 (Regional Community Commercial) zoning Allows for a wide variety of professional uses
- Located near El Camino Real Road, I-101, Caltrain, and SFO airport
- Space is available within 60 days of signing the lease
- Please contact agents for additional information