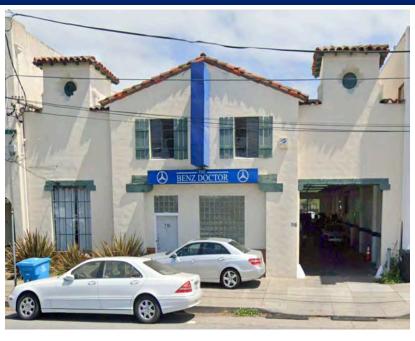

## 710 N SAN MATEO DRIVE

## FOR LEASE

SAN MATEO, CA 94401

WAREHOUSE

### **Property Overview**

Space Available:  $\pm 5,500 \text{ SF}$ 

Lease Rate: \$1.85 PSF/MG

- Approximately 5,500 sq.ft. industrial warehouse building
- $\pm$  7,484 sq.ft. land size
- ± 2,484 sq.ft. rear yard space
- 16' clear ceiling height
- 2 grade-level doors
- C3-2 (Regional Community Commercial) zoning Allows for a wide variety of professional uses
- Located near El Camino Real Road, I-101, Caltrain, and SFO airport
- Space is available within 60 days of signing the lease
- Please contact agents for additional information