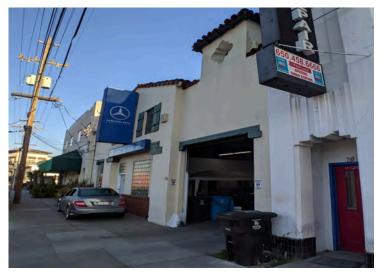

### **Property Overview**

Space Available:  $\pm 5,500 \text{ SF}$ 

Lease Rate: \$1.85 PSF/MG

- Approximately 5,500 sq.ft. industrial warehouse building
- $\pm$  7,484 sq.ft. land size
- ± 2,484 sq.ft. rear yard space
- 16' clear ceiling height
- 2 grade-level doors
- C3-2 (Regional Community Commercial) zoning Allows for a wide variety of professional uses
- Located near El Camino Real Road, I-101, Caltrain, and SFO airport
- Space is available within 60 days of signing the lease
- Please contact agents for additional information