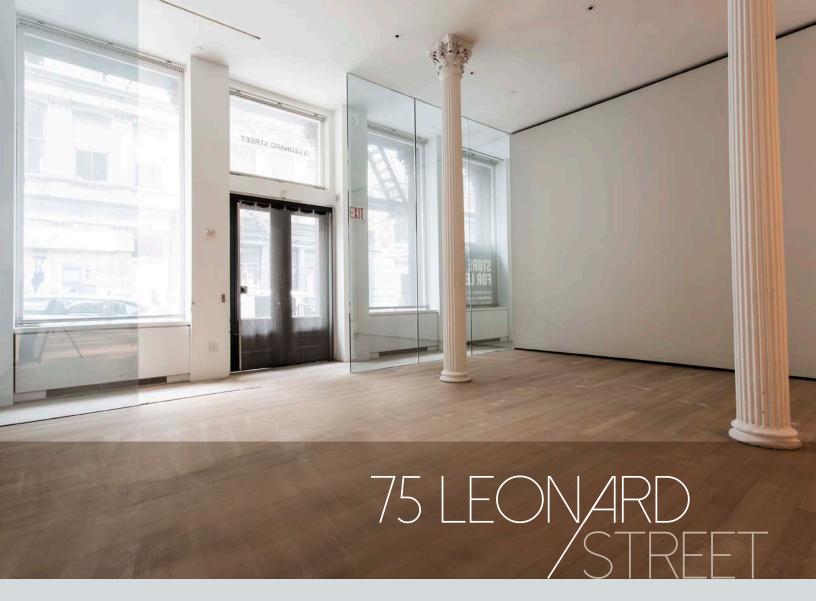

75 LEONARD STREET

Ground Level.....4,100 sf
Frontage......40 ft
Ceilings.....17 ft
Term.....Negotiable
Possession....July 2019
Asking Rent.....Inquire

**Space Features:** Windows located at rear • Potential for skylight • Flagpole signage • Close proximity to 56 Leonard's Anish Kapoor Sculpture Installation • Across the street from Masa Takayama's new, Masa's Raw Bar • Extraordinary frontage made up of 4 large windows • ADA compliant bathroom • Gorgeous open floor plan with exposed brick and beautiful natural light from front and rear windows • Expansive 17' ceilings throughout