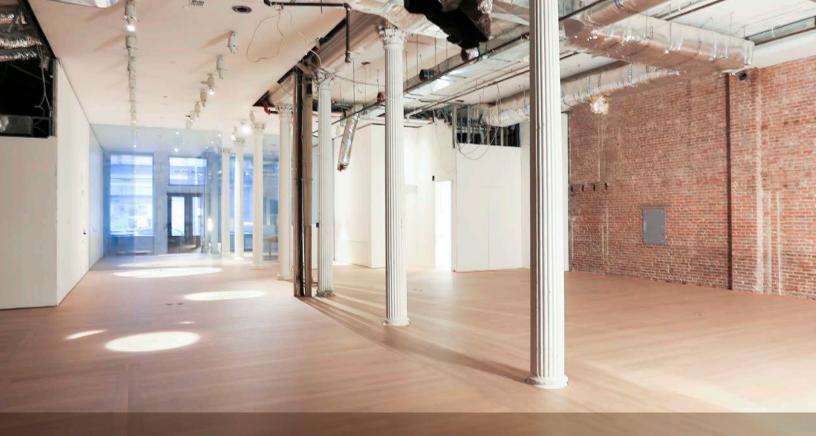

75 LEONARD STREET

Ground Level.....4,100 sf
Frontage......40 ft
Ceilings.....17 ft
Term.....Negotiable
Possession....July 2019
Asking Rent.....Inquire

**Space Features:** Windows located at rear • Potential for skylight • Flagpole signage • Close proximity to 56 Leonard's Anish Kapoor Sculpture Installation • Across the street from Masa Takayama's new, Masa's Raw Bar • Extraordinary frontage made up of 4 large windows • ADA compliant bathroom • Gorgeous open floor plan with exposed brick and beautiful natural light from front and rear windows • Expansive 17' ceilings throughout