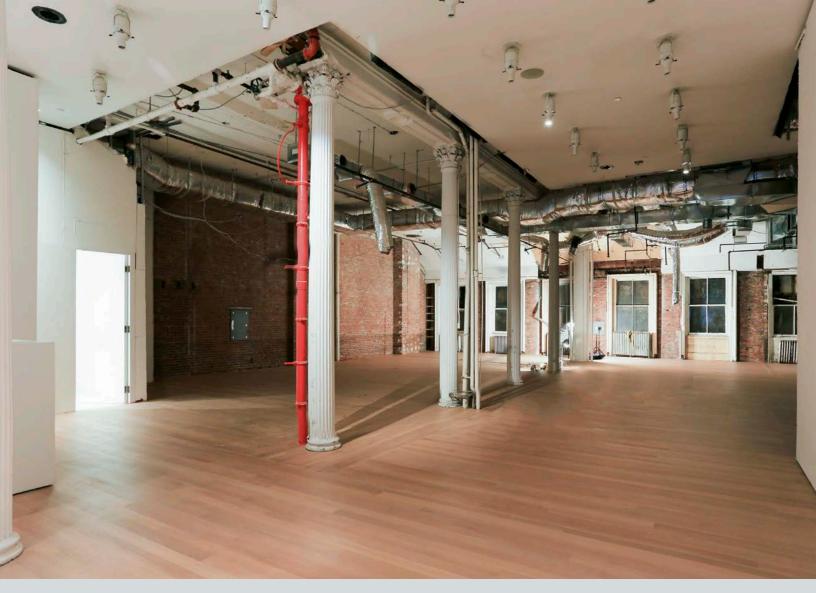

75 LEONARD STREET

Ground Level.....4,100 sf
Frontage......40 ft
Ceilings.....17 ft
Term.....Negotiable
Possession....July 2019
Asking Rent.....Inquire

**Space Features:** Windows located at rear • Potential for skylight • Flagpole signage • Close proximity to 56 Leonard's Anish Kapoor Sculpture Installation • Across the street from Masa Takayama's new, Masa's Raw Bar • Extraordinary frontage made up of 4 large windows • ADA compliant bathroom • Gorgeous open floor plan with exposed brick and beautiful natural light from front and rear windows • Expansive 17' ceilings throughout