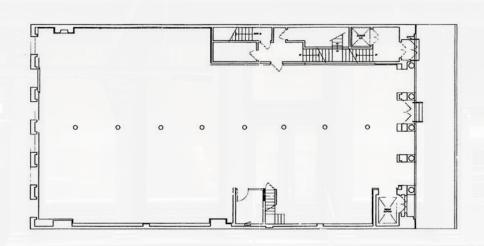

75 LEONARD STREET

Ground Level.....4,100 sf
Frontage......40 ft
Ceilings.....17 ft
Term.....Negotiable
Possession....July 2019
Asking Rent.....Inquire

**Space Features:** Windows located at rear • Potential for skylight • Flagpole signage • Close proximity to 56 Leonard's Anish Kapoor Sculpture Installation • Across the street from Masa Takayama's new, Masa's Raw Bar • Extraordinary frontage made up of 4 large windows • ADA compliant bathroom • Gorgeous open floor plan with exposed brick and beautiful natural light from front and rear windows • Expansive 17' ceilings throughout