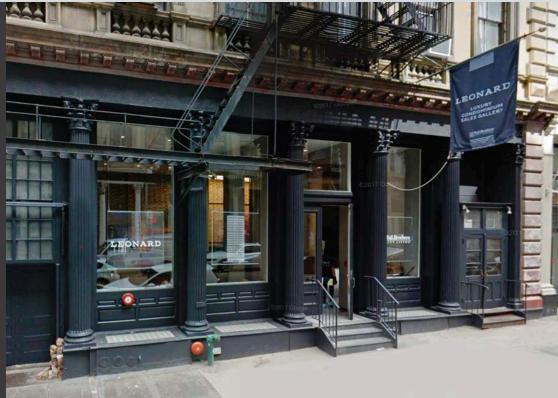

75 LEONARD STREET

Ground Level.....4,100 sf
Frontage......40 ft
Ceilings.....17 ft
Term.....Negotiable
Possession....July 2019
Asking Rent.....Inquire

**Space Features:** Windows located at rear • Potential for skylight • Flagpole signage • Close proximity to 56 Leonard's Anish Kapoor Sculpture Installation • Across the street from Masa Takayama's new, Masa's Raw Bar • Extraordinary frontage made up of 4 large windows • ADA compliant bathroom • Gorgeous open floor plan with exposed brick and beautiful natural light from front and rear windows • Expansive 17' ceilings throughout