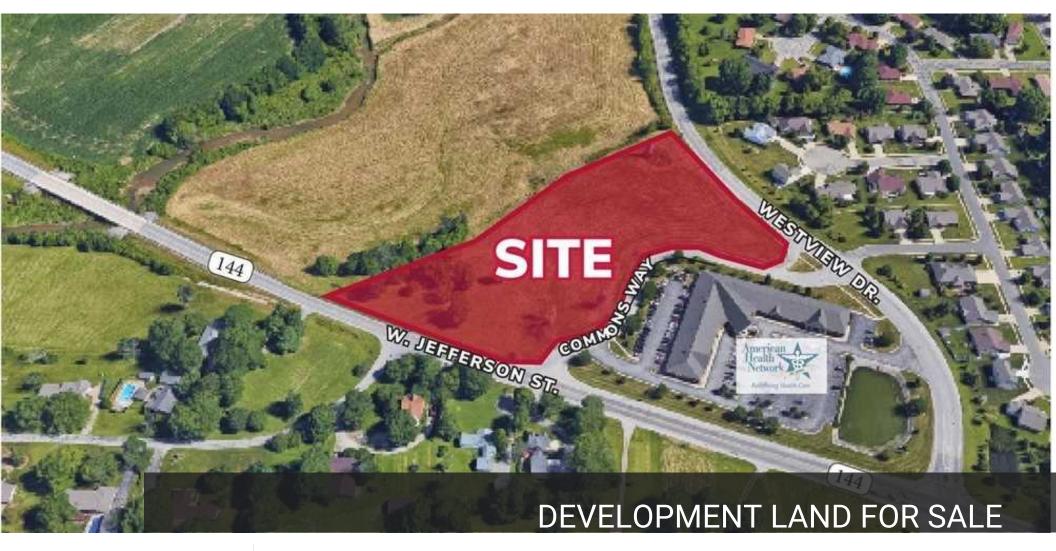

## **PROPERTY OVERVIEW**

This 5.65 acre parcel of commercial land is ready for development. Access road is in and all utilities are to the site.

The property is zoned MXN, which allows for restaurants, small retail, personal services, as well as medical clinics and day care centers.

### **PROPERTY HIGHLIGHTS**

- 475 feet of road frontage on SR 144
- 675 feet of road frontage on Commons Way
- 157 feet of road frontage on Westview

HARWOOD - COMMERCIAL GROUP -

1058 E SR 144

1058 E SR 144