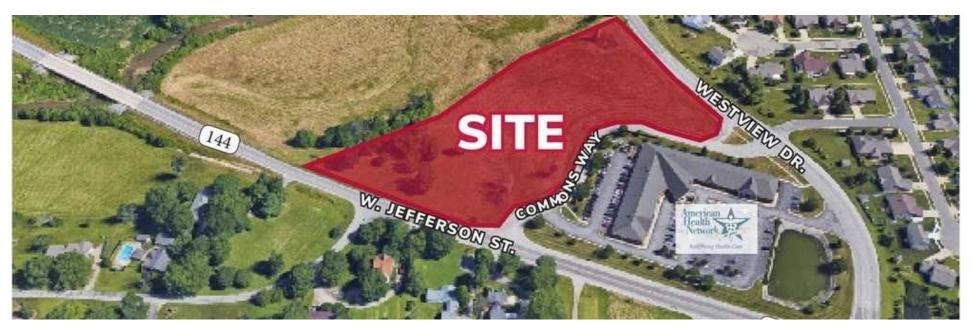

## **PROPERTY OVERVIEW**

This 5.65 acre parcel of commercial land is ready for development. Access road is in and all utilities are to the site.

The property is zoned MXN, which allows for restaurants, small retail, personal services, as well as medical clinics and day care centers.

### **PROPERTY HIGHLIGHTS**

- 475 feet of road frontage on SR 144
- 675 feet of road frontage on Commons Way
- 157 feet of road frontage on Westview

HARWOOD - COMMERCIAL GROUP -

1058 E SR 144

1058 E SR 144