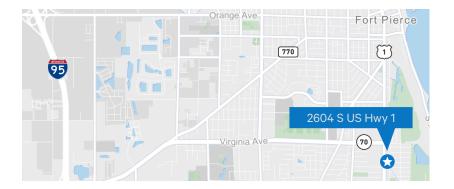

## Ideal for Investor or Owner-Occupier

CBRE is pleased to present this opportunity on South US Hwy 1 in Fort Pierce. Located just .25 miles south of the intersection of Virginia Ave and S US Hwy 1, the property's 150 feet of highway frontage provides access to S US Hwy 1 in both directions. Additionally, the property is located directly across from a Publix-anchored shopping center.

2604 S US Hwy 1 Fort Pierce, FL 34982 FortPierceAutoServiceCenter.com

Please Note: Do not disturb, approach, or inturrupt business operations at the property.