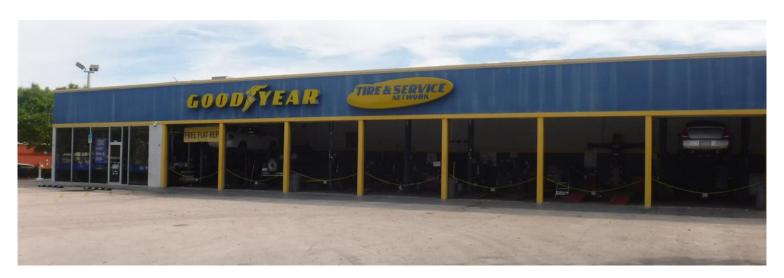

# **Tire & Auto Service Center** | For Sale

## Ideal for Investor or Owner-Occupier

CBRE is pleased to present this opportunity on South US Hwy 1 in Fort Pierce. Located just .25 miles south of the intersection of Virginia Ave and S US Hwy 1, the property's 150 feet of highway frontage provides access to S US Hwy 1 in both directions. Additionally, the property is located directly across from a Publix-anchored shopping center.

#### Property will be sold:

- either as a "turn-key' fully-operational tire & auto service center,
- or "as is" and will not include any existing auto service equipment, tire raking, furniture, etc. Signage will be taken down. Above-ground lifts and alignment equipment will be removed but in-ground lifts will remain

#### **Property Highlights**

+ Building Size: 6,500 SF

+ Signage: Single-Tenant Pylon

+ Parking: 12 Regular, 1 Handicap

+ Year Built: 1971

+ Bays: 8

+ **Traffic:** 29,000 AADT

+ Parcel Size: .56 Acres