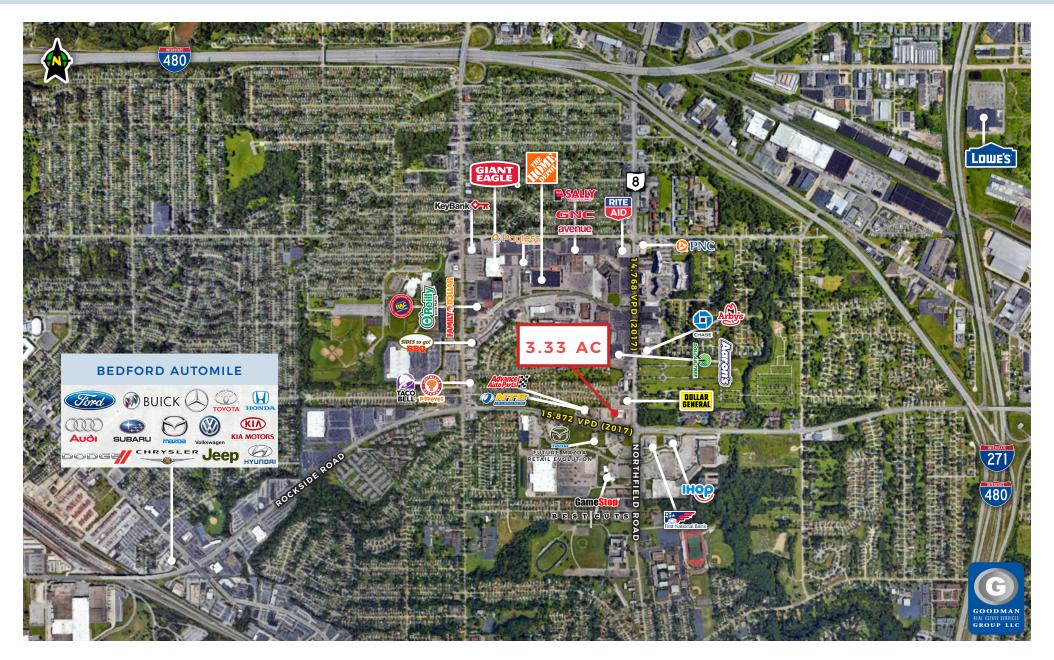

## **HIGHLIGHTS**

- Located at the high-traffic intersection (over 30,000 VPD) of Rockside and Northfield roads in Bedford, Ohio
- 3.33 acres of land with a former GetGo gas station situated on 2.0 acres and 1.33 acres of additional land
- Less than two miles from the Bedford Automile, one of the largest concentrations of new and used car dealerships in Ohio
- Over 173,000 people with average household incomes of over \$63,000 within a 5-mile radius
- · Located one mile from the I-271 and Rockside Road interchange