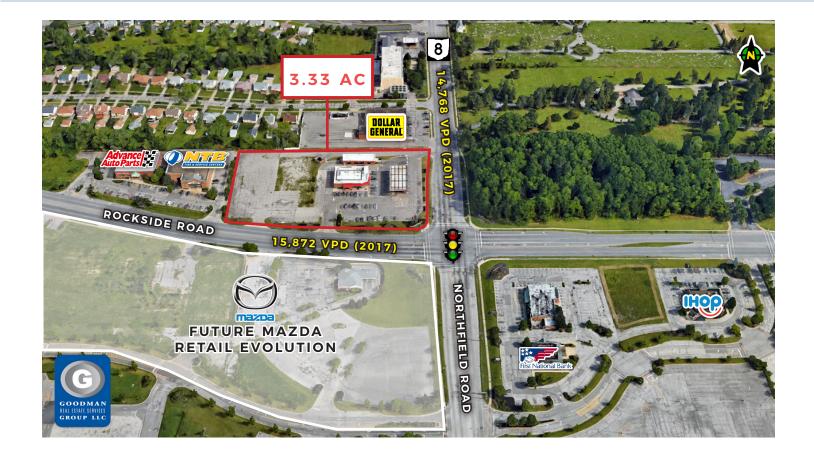

## PRIME HIGH-TRAFFIC CORNER

Bedford, Ohio

## **HIGHLIGHTS**

- Located at the high-traffic intersection (over 30,000 VPD) of Rockside and Northfield roads in Bedford, Ohio
- 3.33 acres of land with a former GetGo gas station situated on 2.0 acres and 1.33 acres of additional land
- Less than two miles from the Bedford Automile, one of the largest concentrations of new and used car dealerships in Ohio
- Over 173,000 people with average household incomes of over \$63,000 within a 5-mile radius
- · Located one mile from the I-271 and Rockside Road interchange