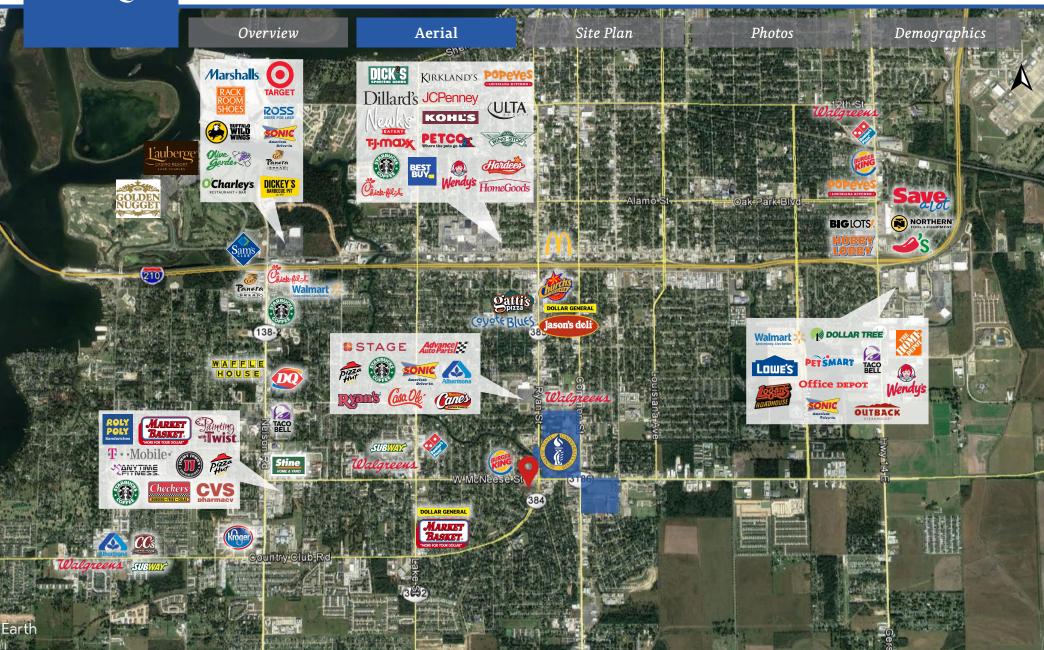

## Gulfway Shopping Center

139 West McNeese Street, Lake Charles, LA

Overview

Aerial

Site Plan

Photos

Demographics

Located at the corner of McNeese and Ryan, Gulf Way Shopping Center offers a great opportunity for a variety of retail, office and MOB use. The property has seen recent vacancy, but more so due to the local growth with such tenants as Kroger opting for new development and larger prototypes. The site offers excellent access, visibility and an abundance of parking. Ownership is also open to any and all opportunities for a redevelopment, given the right catalyst.