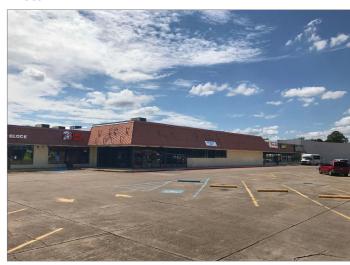

right catalyst.

### **Available**

- Club 4 Fitness
   115 20,000 sf
  - 139 18,000
  - 115b 8,000
  - 135 2,854 (Outparcel)

#### **Price**

See Agent







**Tenants** 

H&R Block

Strands Ftc.

SubwayPretty Nails

Little Caesars Pizza





Office: 337-234-4481 Direct: 337-572-0273 scitron@stirlingprop.com

## Gulfway Shopping Center 139 West McNeese Street, Lake Charles, LA





Office: 337-234-4481 Direct: 337-572-0273 scitron@stirlingprop.com

### Gulfway Shopping Center

139 West McNeese Street, Lake Charles, LA

Overview Aerial Site Plan Photos Demographics





Office: 337-234-4481 Direct: 337-572-0273 scitron@stirlingprop.com

# Gulfway Shopping Center 139 West McNeese Street, Lake Charles, LA

Overview

Aerial

Site Plan

**Photos** 

Demographics

#### Photo 1



### Photo 4



Photo 3











Office: 337-234-4481 Direct: 337-572-0273 scitron@stirlingprop.com

### Gulfway Shopping Center

139 West McNeese Street, Lake Charles, LA

Overview

Aerial

Site Plan

Photos

**Demographics** 

### **Demographic Map**



| 2019 Demographics | 1 mi.    | 3 mi.    | 5 mi.    |
|-------------------|----------|----------|----------|
| Population        | 10,419   | 60,170   | 92,068   |
| Avg. HH Income    | \$67,220 | \$66,402 | \$63,825 |
| Est. Households   | 4.593    | 26.520   | 39.922   |

### **Traffic Counts**

McNeese and Ryan Street 22,918 vpd McNeese and Country Club Rd 25,739 vpd Nelson and W Sale Rd 27,764 vpd 210 @ Lake Street 61,555 vpd