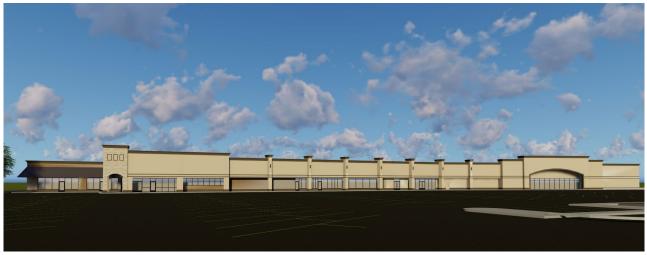

Located at the corner of McNeese and Ryan, Gulf Way Shopping Center offers a great opportunity for a variety of retail, office and MOB use. The property has seen recent vacancy, but more so due to the local growth with such tenants as Kroger opting for new development and larger prototypes. The site offers excellent access, visibility and an abundance of parking. Ownership is also open to any and all opportunities for a redevelopment, given the right catalyst.

### Photo 4

Photo 3

Office: 337-234-4481 Direct: 337-572-0273 scitron@stirlingprop.com