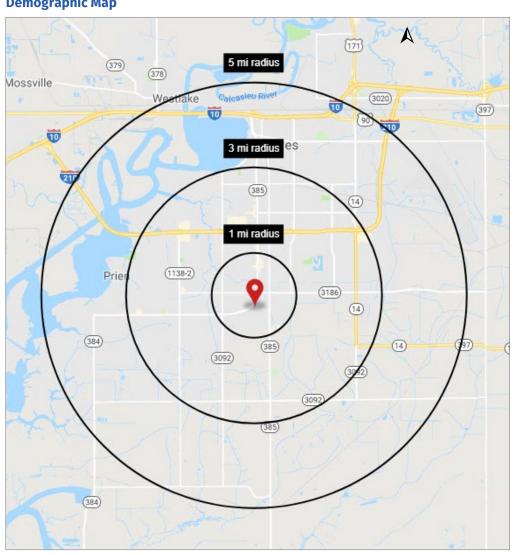

### **Demographic Map**

| 2019 Demographics | 1 mi.    | 3 mi.    | 5 mi.    |
|-------------------|----------|----------|----------|
| Population        | 10,419   | 60,170   | 92,068   |
| Avg. HH Income    | \$67,220 | \$66,402 | \$63,825 |
| Est. Households   | 4.593    | 26.520   | 39.922   |