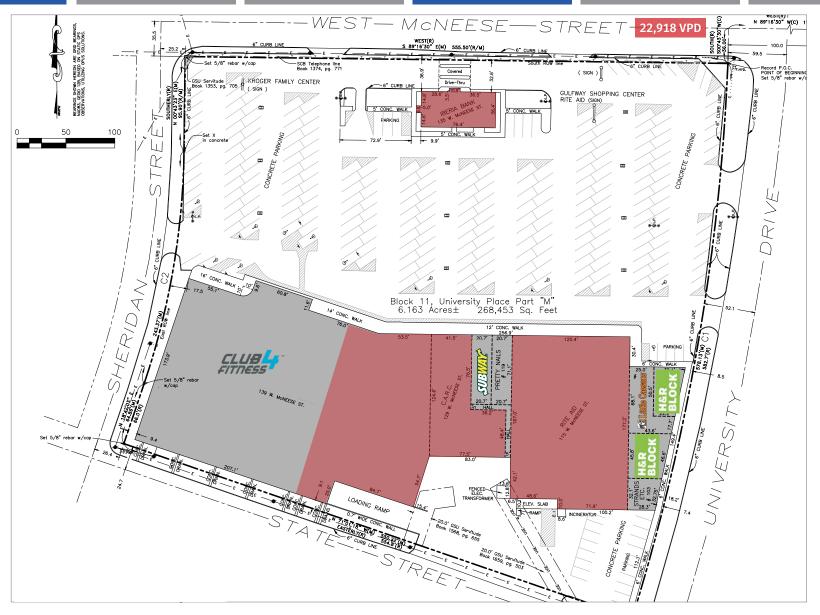

### **Available**

- Club 4 Fitness
   115 20,000 sf
  - 139 18,000
  - 115b 8,000
  - 135 2,854 (Outparcel)

#### **Price**

See Agent

**Tenants** 

H&R Block

Strands Ftc.

SubwayPretty Nails

Little Caesars Pizza

Office: 337-234-4481 Direct: 337-572-0273 scitron@stirlingprop.com

### **Traffic Counts**

McNeese and Ryan Street 22,918 vpd McNeese and Country Club Rd 25,739 vpd Nelson and W Sale Rd 27,764 vpd 210 @ Lake Street 61,555 vpd