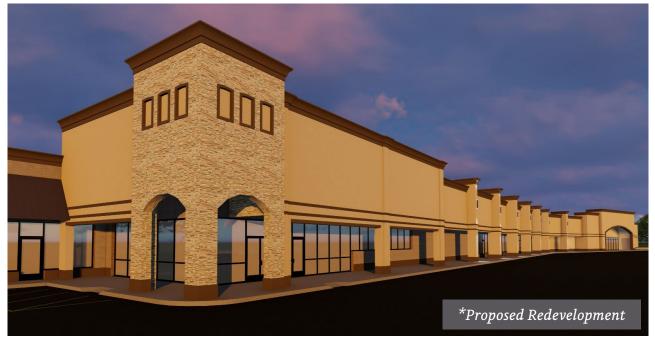

Located at the corner of McNeese and Ryan, Gulf Way Shopping Center offers a great opportunity for a variety of retail, office and MOB use. The property has seen recent vacancy, but more so due to the local growth with such tenants as Kroger opting for new development and larger prototypes. The site offers excellent access, visibility and an abundance of parking. Ownership is also open to any and all opportunities for a redevelopment, given the right catalyst.

#### Photo 1