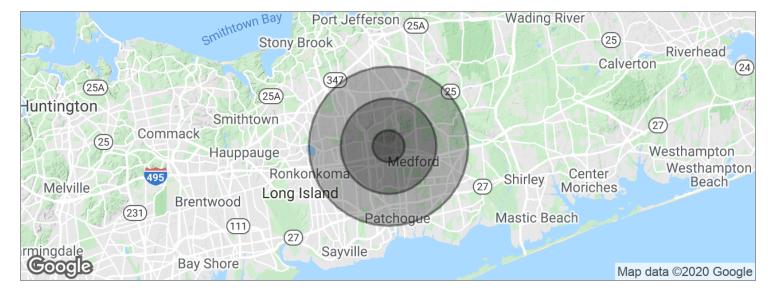

## Demographics Map

| POPULATION                            | 1 MILE              | 3 MILES               | 5 MILES               |
|---------------------------------------|---------------------|-----------------------|-----------------------|
| Total population                      | 10,740              | 82,096                | 249,111               |
| Median age                            | 35.1                | 37.0                  | 37.7                  |
| Median age (Male)                     | 33.1                | 35.4                  | 36.2                  |
| Median age (Female)                   | 37.2                | 38.3                  | 39.0                  |
|                                       |                     |                       |                       |
| HOUSEHOLDS & INCOME                   | 1 MILE              | 3 MILES               | 5 MILES               |
| HOUSEHOLDS & INCOME  Total households | <b>1 MILE</b> 3,352 | <b>3 MILES</b> 27,294 | <b>5 MILES</b> 84,891 |
|                                       |                     |                       |                       |
| Total households                      | 3,352               | 27,294                | 84,891                |

<sup>\*</sup> Demographic data derived from 2010 US Census