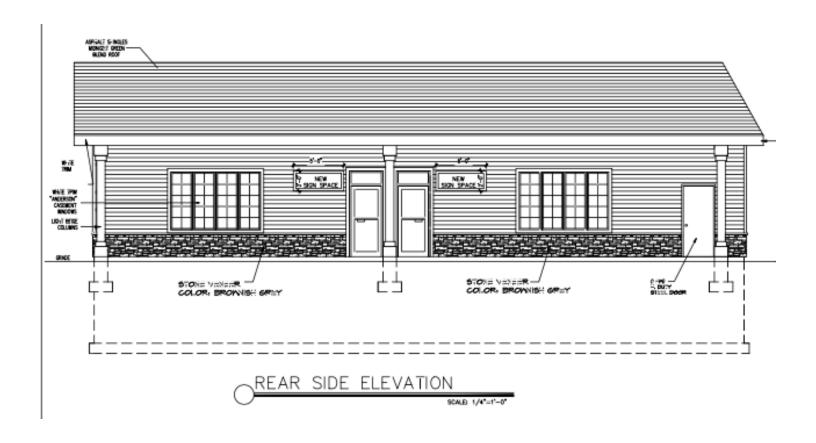

### 781 HORSEBLOCK ROA





### FRONT ELEVATION

#### **OFFERING SUMMARY**

Available SF: 660-1,467 SF
Unit A: 660 SF \$1,375 per month

Unit B: 747 SF \$1,557 per month

Lease Type: MG

Year Built: 2020

Zoning: J6 (Main Street Business)

Power: 100 Amps - Each Unit

Heat: Gas

CAM: \$0.75 PSF

Utilities: Direct Meter

### **PROPERTY OVERVIEW**

New Construction in the heart of the Farmingville Community Redevelopment at the corner of Horseblock Road and Woodmont Place between Bluepoint Road and North Ocean Avenue (CR 83).

Approved for 16 Seat Take Out Restaurant, Office, or Medical Use.

Occupancy Fall of 2020.

4 Way Traffic Signaled Intersection

Grease Trap

10 Parking Spaces, Plus on Street Parking

# Additional Photos



## Location Maps





### Floor Plans



## Demographics Map



| POPULATION                            | 1 MILE              | 3 MILES               | 5 MILES               |
|---------------------------------------|---------------------|-----------------------|-----------------------|
| Total population                      | 10,740              | 82,096                | 249,111               |
| Median age                            | 35.1                | 37.0                  | 37.7                  |
| Median age (Male)                     | 33.1                | 35.4                  | 36.2                  |
| Median age (Female)                   | 37.2                | 38.3                  | 39.0                  |
|                                       |