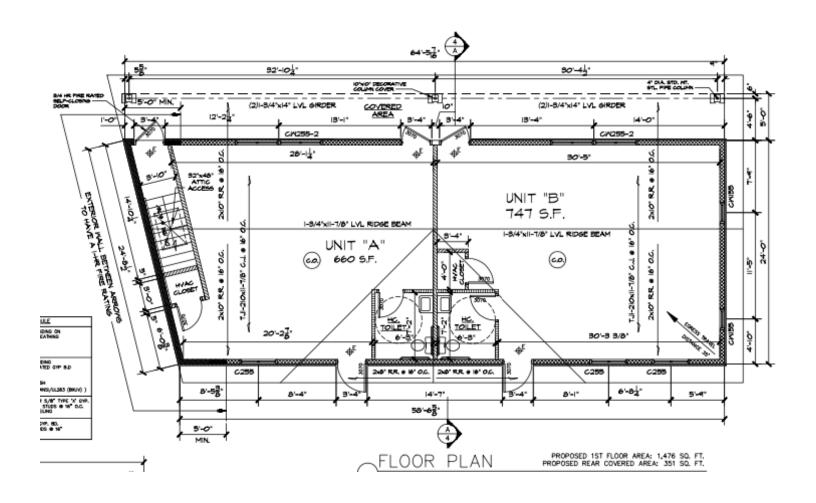

#### **OFFERING SUMMARY**

Available SF: 660-1,467 SF
Unit A: 660 SF \$1,375 per month

Unit B: 747 SF \$1,557 per month

Lease Type: MG

Year Built: 2020

Zoning: J6 (Main Street Business)

Power: 100 Amps - Each Unit

Heat: Gas

CAM: \$0.75 PSF

Utilities: Direct Meter

Approved for 16 Seat Take Out Restaurant, Office, or Medical Use.

Occupancy Fall of 2020.

4 Way Traffic Signaled Intersection

Grease Trap

10 Parking Spaces, Plus on Street Parking

### Floor Plans