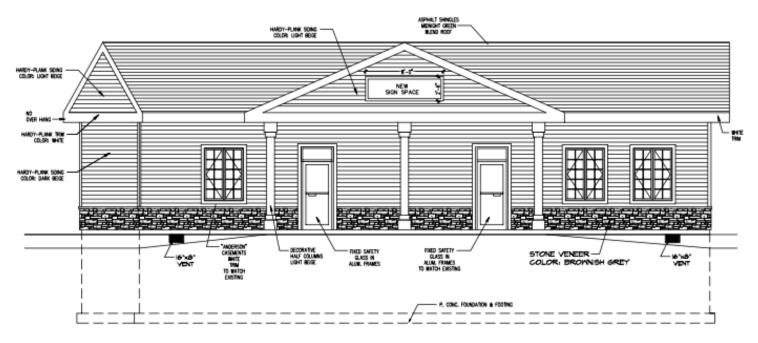

### 781 HORSEBLOCK ROA





### FRONT ELEVATION

#### **OFFERING SUMMARY**

Available SF: 660-1,467 SF
Unit A: 660 SF \$1,375 per month

Unit B: 747 SF \$1,557 per month

Lease Type: MG

Year Built: 2020

Zoning: J6 (Main Street Business)

Power: 100 Amps - Each Unit

Heat: Gas

CAM: \$0.75 PSF

Utilities: Direct Meter

### **PROPERTY OVERVIEW**

New Construction in the heart of the Farmingville Community Redevelopment at the corner of Horseblock Road and Woodmont Place between Bluepoint Road and North Ocean Avenue (CR 83).

Approved for 16 Seat Take Out Restaurant, Office, or Medical Use.

Occupancy Fall of 2020.

4 Way Traffic Signaled Intersection

Grease Trap

10 Parking Spaces, Plus on Street Parking

# Additional Photos



## Location Maps





### Floor Plans



## Demographics Map



| POPULATION