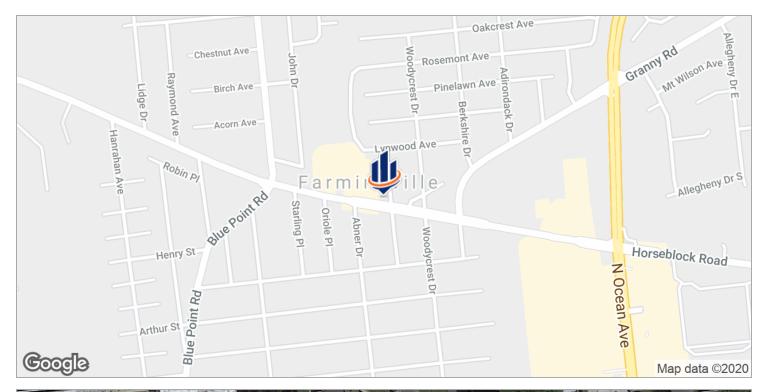

### 781 HORSEBLOCK ROA





### FRONT ELEVATION

#### **OFFERING SUMMARY**

Available SF: 660-1,467 SF
Unit A: 660 SF \$1,375 per month

Unit B: 747 SF \$1,557 per month

Lease Type: MG

Year Built: 2020

Zoning: J6 (Main Street Business)

Power: 100 Amps - Each Unit

Heat: Gas

CAM: \$0.75 PSF

Utilities: Direct Meter

### **PROPERTY OVERVIEW**

New Construction in the heart of the Farmingville Community Redevelopment at the corner of Horseblock Road and Woodmont Place between Bluepoint Road and North Ocean Avenue (CR 83).

Approved for 16 Seat Take Out Restaurant, Office, or Medical Use.

Occupancy Fall of 2020.

4 Way Traffic Signaled Intersection

Grease Trap

10 Parking Spaces, Plus on Street Parking

# Additional Photos



## Location Maps





### Floor Plans



## Demographics Map



| POPULATION                            | 1 MILE              | 3 MILES               | 5 MILES               |
|---------------------------------------|---------------------|-----------------------|-----------------------|
| Total population                      | 10,740              | 82,096                | 249,111               |
| Median age                            | 35.1                | 37.0                  | 37.7                  |
| Median age (Male)                     | 33.1                | 35.4                  | 36.2                  |
| Median age (Female)                   | 37.2                | 38.3                  | 39.0                  |
|                                       |                     |