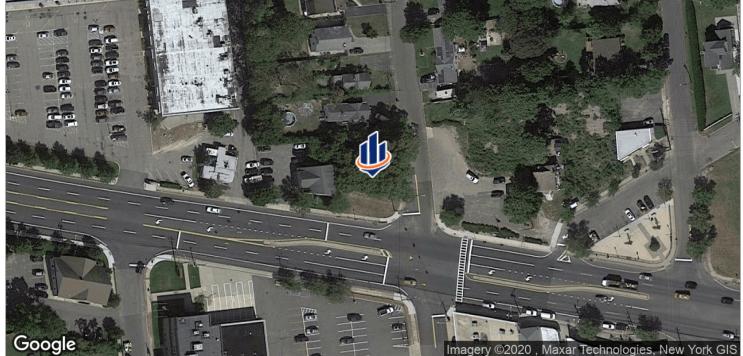

### **PROPERTY OVERVIEW**

New Construction in the heart of the Farmingville Community Redevelopment at the corner of Horseblock Road and Woodmont Place between Bluepoint Road and North Ocean Avenue (CR 83).

Approved for 16 Seat Take Out Restaurant, Office, or Medical Use.

Occupancy Fall of 2020.

4 Way Traffic Signaled Intersection

Grease Trap

10 Parking Spaces, Plus on Street Parking

## Location Maps