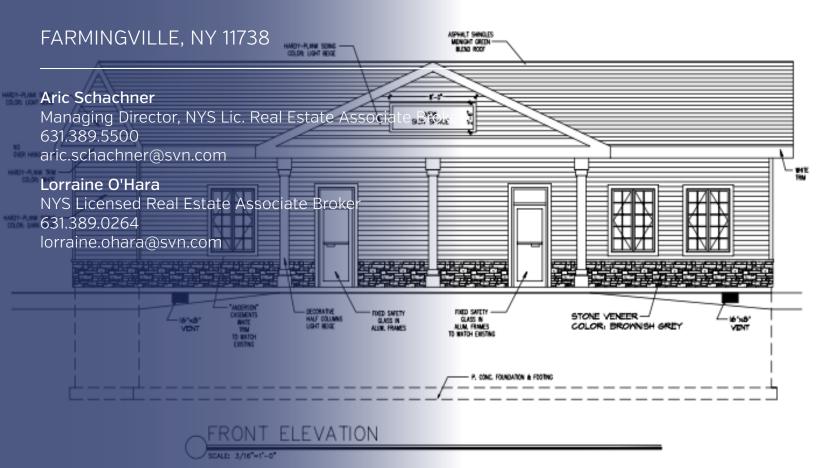

### FRONT ELEVATION

### **PROPERTY OVERVIEW**

New Construction in the heart of the Farmingville Community Redevelopment at the corner of Horseblock Road and Woodmont Place between Bluepoint Road and North Ocean Avenue (CR 83).

Approved for 16 Seat Take Out Restaurant, Office, or Medical Use.

Occupancy Fall of 2020.

4 Way Traffic Signaled Intersection

Grease Trap

10 Parking Spaces, Plus on Street Parking