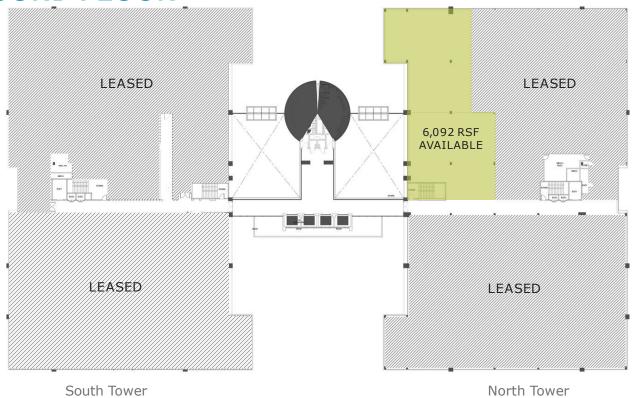

for such property, no commission shall be earned by or payable to any cooperating broker except if otherwise provided pursuant to the express terms, rates and conditions of Cushman & Wakefield's agreement with its principal, if, as and when such commission (if any) is actually received from such principal. (Inquire for rates and additions)

# PROPERTY FEATURES



### **PROPERTY FEATURES**

- Direct access to Routes 3, 17,80, Garden State Parkway and the NJ Turnpike
- · Attended security desk during regular business hours
- Park amenities include immediate access to area hotels, restaurants, day care and fitness facilities
- Fitness facility with locker rooms and showers
- Full-service café with indoor/outdoor seating

CUSHMAN & WAKEFIELD 02



CUSHMAN & WAKEFIELD 03

## **SECOND FLOOR**



### **THIRD FLOOR**



CUSHMAN & WAKEFIELD 03