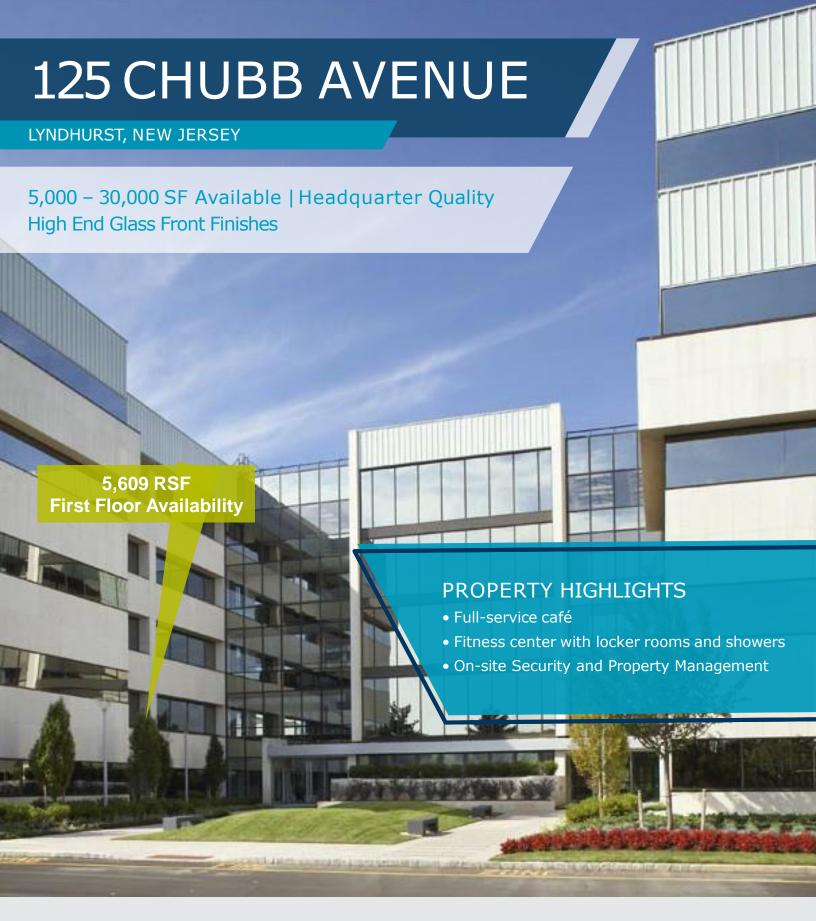

### **PROPERTY FEATURES**

- Direct access to Routes 3, 17,80, Garden State Parkway and the NJ Turnpike
- · Attended security desk during regular business hours
- Park amenities include immediate access to area hotels, restaurants, day care and fitness facilities
- Fitness facility with locker rooms and showers
- Full-service café with indoor/outdoor seating