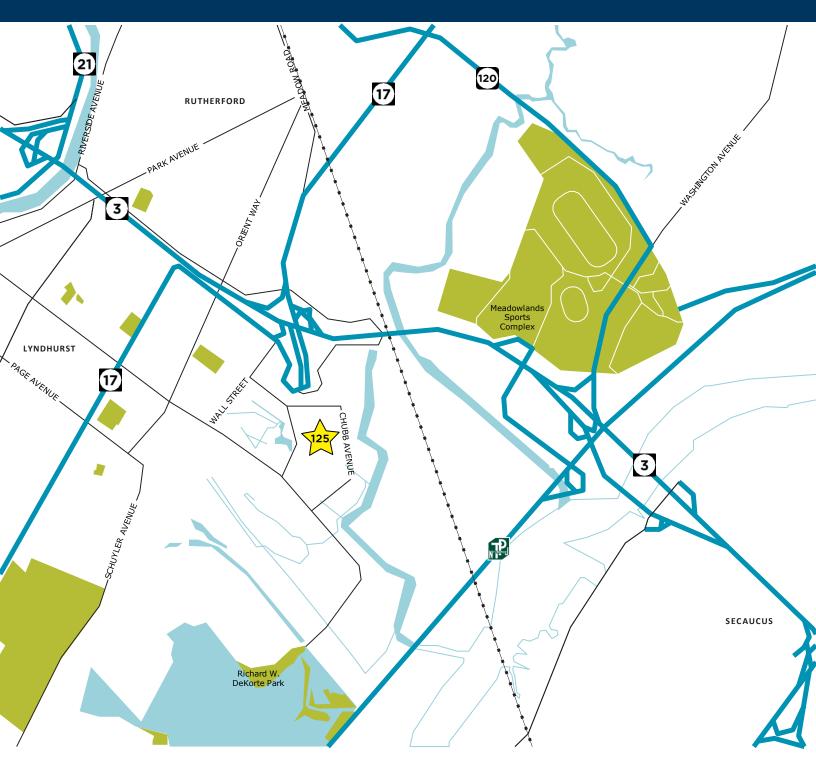

y, sign, logo or property, other than Cushman & Wakefield's client and the property offered by Cushman & Wakefield, is incidental only, and is not intended to connote any affiliation, connection, association, sponsorship or approval by or between that which is incidentally depicted and Cushman & Wakefield or its client. This shall not be deemed an offer to lease, sublease, or sell such property; and, in the event of any transaction for such property, no commission shall be earned by or payable to any cooperating broker except if otherwise provided pursuant to the express terms, rates and conditions of Cushman & Wakefield's agreement with its principal, if, as and when such commission (if any) is actually received from such principal. (Inquire for rates and additions)

# PROPERTY FEATURES



### **PROPERTY FEATURES**

- Direct access to Routes 3, 17,80, Garden State Parkway and the NJ Turnpike
- · Attended security desk during regular business hours
- Park amenities include immediate access to area hotels, restaurants, day care and fitness facilities
- Fitness facility with locker rooms and showers
- Full-service café with indoor/outdoor seating

CUSHMAN & WAKEFIELD 02



CUSHMAN & WAKEFIELD 03

## **SECOND FLOOR**



### **THIRD FLOOR**



CUSHMAN & WAKEFIELD 03