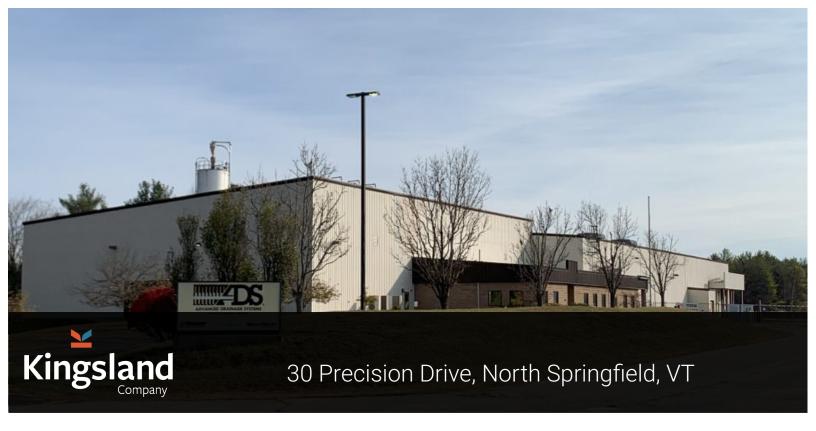

## **Property Description**

30 Precision Drive is the former manufacturing facility of Advanced Drainage Systems. ADS is a market leader focused on drainage products and services that deliver solutions for the most persistent and challenging water management problems. They manufactured plastic piping at this location. ADS purchased the land from the Springfield Regional Development Corporation in November 1993 and completed the construction in 1994. There is approximately 4,000 SF of office space, almost 45,000 SF of manufacturing space and 17.01 acres of land. The building is pre-engineered steel frame construction with concrete block and steel sandwich panel exterior. There are seven 12' x 14' steel overhead doors and two standard loading docks. The building is on municipal water and sewer and has 3,000 AMP 480 volt three phase power supplied by Green Mountain Power. The office space has full HVAC while the manufacturing space is heated by overhead propane-fired radiant heaters. There are four bathrooms, which appear to be ADA compliant, a security system and the building is fully sprinklered. There is also a 1.5 ton crane. Call Duncan for more information or to schedule a site visit.