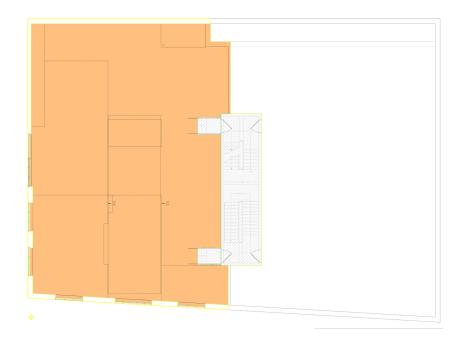

### 2330 BROADWAY

Upper West Side Retail | S/E/C of 85th Street

# 3,470 SF GROUND FLOOR1,648 SF BASEMENT3,288 SF SECOND FLOOR



RENT
POSSESSION
PREVIOUSLY

Upon Request Immediate Wells Fargo

### COMMENTS

- > Second Floor space can be leased separately
- > Expansive signage branding opportunity

### **NEIGHBORS**

AMC Multiplex, Geox, Victoria's Secret,
Harry's Shoes, Barnes & Noble, P.C. Richard
& Son, Chipotle, Aldo, Baked by Melissa,
Zabar's, 5 Napkin Burger, French Roast,
Bluemercury, Price Wise, Biscuits & Bath





## 2330 BROADWAY

### Upper West Side Retail | S/E/C of 85th Street

#### **Ground Floor**



### **Second Floor**