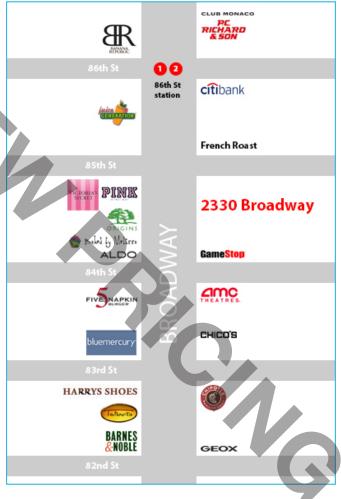

### **NEIGHBORS**

AMC Multiplex, Geox, Victoria's Secret,
Harry's Shoes, Barnes & Noble, P.C. Richard
& Son, Chipotle, Aldo, Baked by Melissa,
Zabar's, 5 Napkin Burger, French Roast,
Bluemercury, Price Wise, Biscuits & Bath