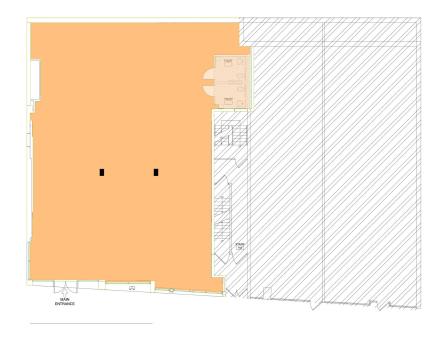

### 2330 BROADWAY

Upper West Side Retail | S/E/C of 85th Street

# 3,470 SF GROUND FLOOR1,648 SF BASEMENT3,288 SF SECOND FLOOR



RENT
POSSESSION
PREVIOUSLY

Upon Request Immediate Wells Fargo

### COMMENTS

- > Second Floor space can be leased separately
- > Expansive signage branding opportunity

### **NEIGHBORS**

AMC Multiplex, Geox, Victoria's Secret,
Harry's Shoes, Barnes & Noble, P.C. Richard
& Son, Chipotle, Aldo, Baked by Melissa,
Zabar's, 5 Napkin Burger, French Roast,
Bluemercury, Price Wise, Biscuits & Bath





## 2330 BROADWAY

### Upper West Side Retail | S/E/C of 85th Street

#### **Ground Floor**



### **Second Floor**