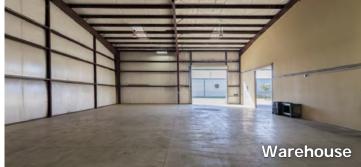

#### FEATURES

- ±12,000 SF freestanding building on 1.40 AC (80' clear span)
  - Office: 3,200 SF
  - Climate-controlled production area: 4,800 SF
  - Warehouse: 4,000 SF
- 12' X 12' overhead door used for internal access between climate-controlled area and warehouse
- Eave height: 22'
- Power: 3-phase | 480v | 400 amps
- Overhead doors: Two at 14' x 14'
- Fenced perimeter & gated truck court
- Truck court depth: 95'
- Year built: 2008
- Tax rate: 2.57% (per HCAD)
- Lease rate: \$0.82/SF NNN
- Sale price: Please contact broker