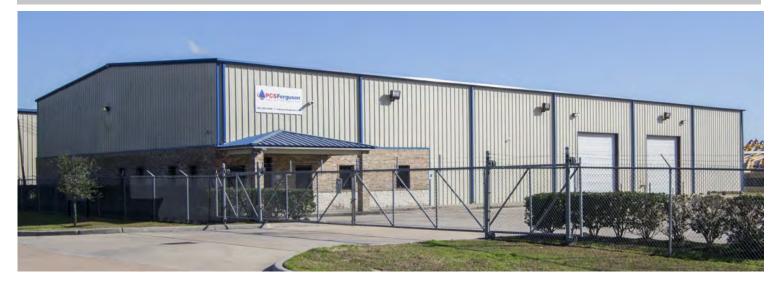

# RANKIN NORTH BUSINESS PARK

415 RANKIN CIRCLE NORTH | HOUSTON, TX 77073

## $\pm$ 12,000 SF on $\pm$ 1.40 acres — Available

#### FEATURES

- ±12,000 SF freestanding building on 1.40 AC (80' clear span)
  - Office: 3,200 SF
  - Climate-controlled production area: 4,800 SF
  - Warehouse: 4,000 SF
- 12' X 12' overhead door used for internal access between climate-controlled area and warehouse
- Eave height: 22'
- Power: 3-phase | 480v | 400 amps
- Overhead doors: Two at 14' x 14'
- Fenced perimeter & gated truck court
- Truck court depth: 95'
- Year built: 2008
- Tax rate: 2.57% (per HCAD)
- Lease rate: \$0.82/SF NNN
- Sale price: Please contact broker