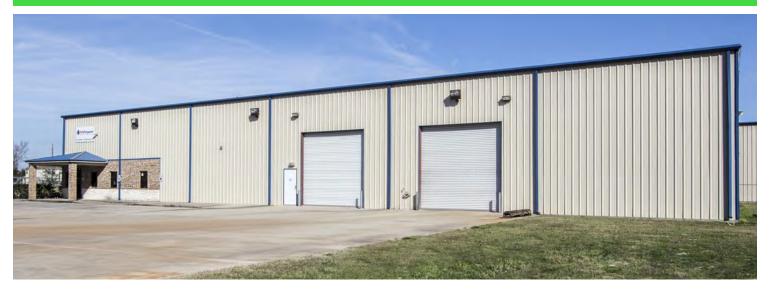

# RANKIN NORTH BUSINESS PARK

415 RANKIN CIRCLE NORTH | HOUSTON, TX 77073

## $\pm$ 12,000 SF on $\pm$ 1.40 acres — Available

#### FEATURES

- ±12,000 SF freestanding building on 1.40 AC (80' clear span)
  - Office: 3,200 SF
  - Climate-controlled production area: 4,800 SF
  - Warehouse: 4,000 SF
- 12' X 12' overhead door used for internal access between climate-controlled area and warehouse
- Eave height: 22'
- Power: 3-phase | 480v | 400 amps
- Overhead doors: Two at 14' x 14'
- Fenced perimeter & gated truck court
- Truck court depth: 95'
- Year built: 2008
- Tax rate: 2.57% (per HCAD)
- Lease rate: \$0.82/SF NNN
- Sale price: Please contact broker