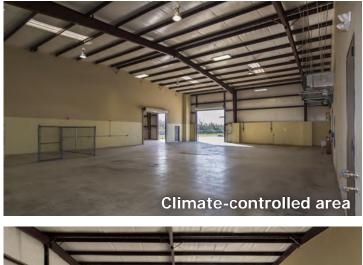

#### FEATURES

- ±12,000 SF freestanding building on 1.40 AC (80' clear span)
  - Office: 3,200 SF
  - Climate-controlled production area: 4,800 SF
  - Warehouse: 4,000 SF
- 12' X 12' overhead door used for internal access between climate-controlled area and warehouse
- Eave height: 22'
- Power: 3-phase | 480v | 400 amps
- Overhead doors: Two at 14' x 14'
- Fenced perimeter & gated truck court
- Truck court depth: 95'
- Year built: 2008
- Tax rate: 2.57% (per HCAD)
- Lease rate: \$0.82/SF NNN
- Sale price: Please contact broker