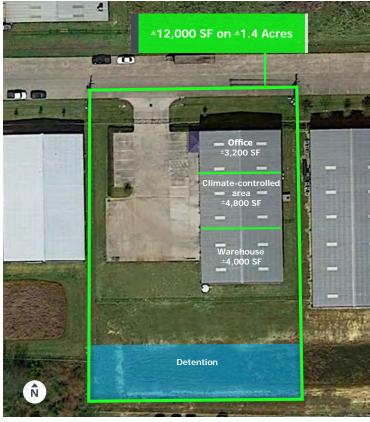

## $\pm$ 12,000 SF on $\pm$ 1.40 acres — Available

#### FEATURES

- ±12,000 SF freestanding building on 1.40 AC (80' clear span)
  - Office: 3,200 SF
  - Climate-controlled production area: 4,800 SF
  - Warehouse: 4,000 SF
- 12' X 12' overhead door used for internal access between climate-controlled area and warehouse
- Eave height: 22'
- Power: 3-phase | 480v | 400 amps
- Overhead doors: Two at 14' x 14'
- Fenced perimeter & gated truck court
- Truck court depth: 95'
- Year built: 2008
- Tax rate: 2.57% (per HCAD)
- Lease rate: \$0.82/SF NNN
- Sale price: Please contact broker