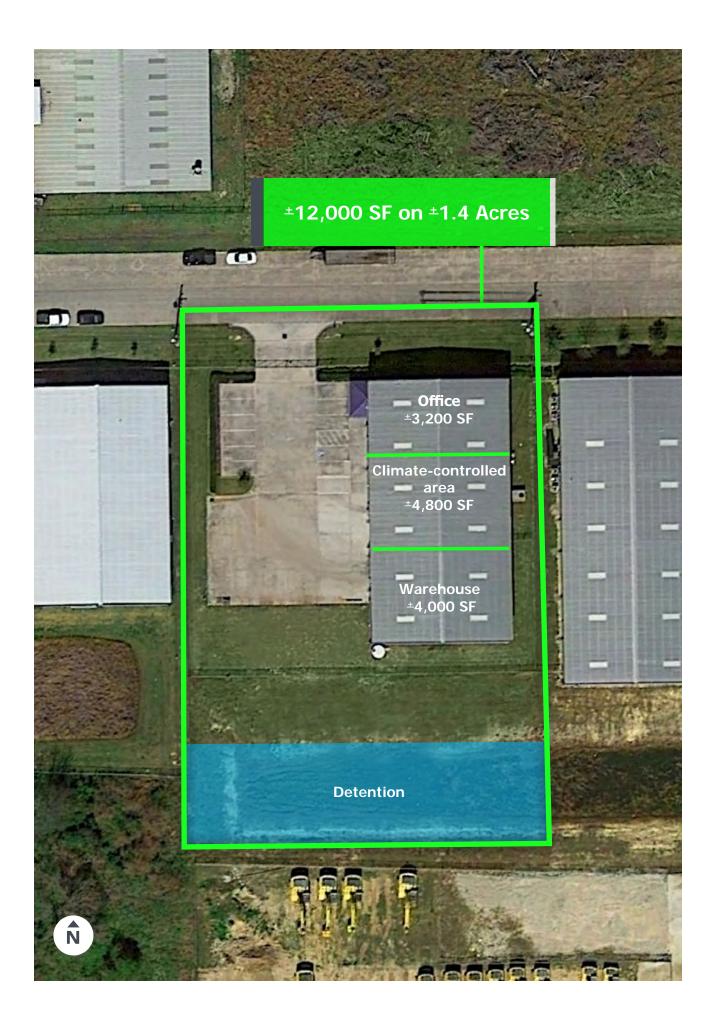

## $\pm$ 12,000 SF on $\pm$ 1.40 acres — Available

#### FEATURES

- ±12,000 SF freestanding building on 1.40 AC (80' clear span)
  - Office: 3,200 SF
  - Climate-controlled production area: 4,800 SF
  - Warehouse: 4,000 SF
- 12' X 12' overhead door used for internal access between climate-controlled area and warehouse
- Eave height: 22'
- Power: 3-phase | 480v | 400 amps
- Overhead doors: Two at 14' x 14'
- Fenced perimeter & gated truck court
- Truck court depth: 95'
- Year built: 2008
- Tax rate: 2.57% (per HCAD)
- Lease rate: \$0.82/SF NNN
- Sale price: Please contact broker