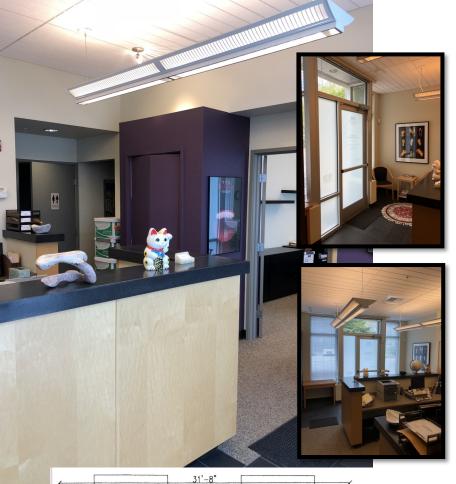

## Capitol Court Office/Retail Space \$40/RSF Modified Gross

- ⇒ 935 SF with 2 private offices, a very nice builtin reception desk, kitchenette, restroom, storage area
- ⇒ Excellent condition, turn key office space
- ⇒ Desirable Capitol Hill location
- ⇒ Garage parking available at market rate, currently \$130/month