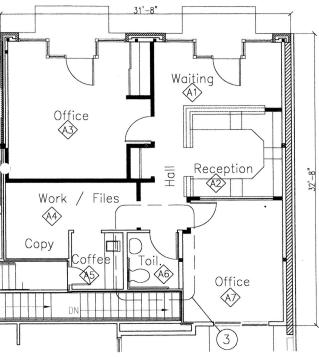

## Capitol Court Office/Retail Space \$40/RSF Modified Gross

- ⇒ 935 SF with 2 private offices, a very nice builtin reception desk, kitchenette, restroom, storage area
- ⇒ Excellent condition, turn key office space
- ⇒ Desirable Capitol Hill location
- ⇒ Garage parking available at market rate, currently \$130/month