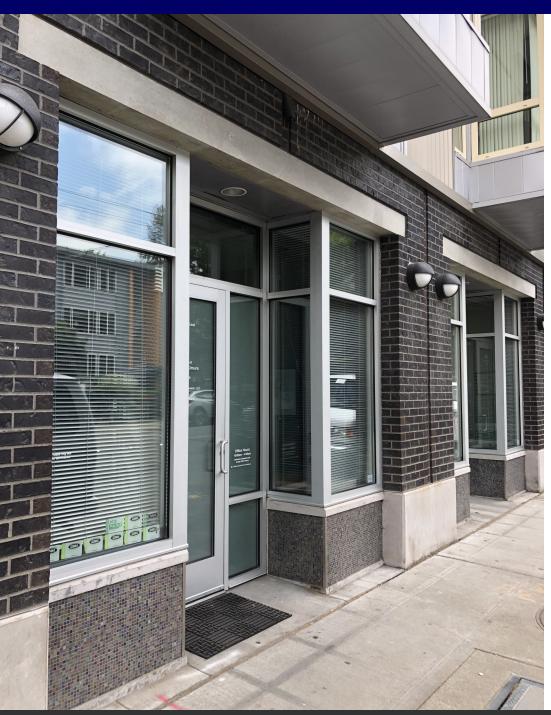

## 514 19TH AVE E, SEATTLE WA 98112 OFFICE OR RETAIL SPACE FOR LEASE

## Capitol Court Office/Retail Space \$40/RSF Modified Gross

- ⇒ 935 SF with 2 private offices, a very nice builtin reception desk, kitchenette, restroom, storage area
- ⇒ Excellent condition, turn key office space
- ⇒ Desirable Capitol Hill location
- ⇒ Garage parking available at market rate, currently \$130/month

## Walking distance to transit, coffee shops, restaurants

PAUL JACOBSON 425-990-3460 Paul@RegencyGroupInc.com 12301 NE 10th Place, Suite 301, Bellevue, WA 98005