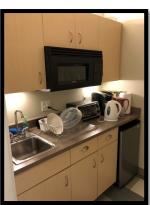

## Capitol Court Office/Retail Space \$40/RSF Modified Gross

- ⇒ 935 SF with 2 private offices, a very nice builtin reception desk, kitchenette, restroom, storage area
- ⇒ Excellent condition, turn key office space
- ⇒ Desirable Capitol Hill location
- ⇒ Garage parking available at market rate, currently \$130/month