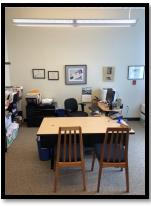

## Capitol Court Office/Retail Space \$40/RSF Modified Gross

- ⇒ 935 SF with 2 private offices, a very nice builtin reception desk, kitchenette, restroom, storage area
- ⇒ Excellent condition, turn key office space
- ⇒ Desirable Capitol Hill location
- ⇒ Garage parking available at market rate, currently \$130/month