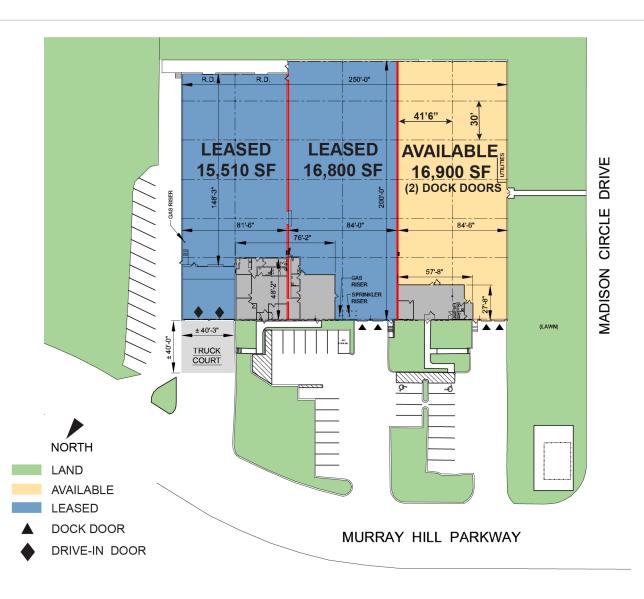

# 16,900 SF

### **FACILITY**

- 49,210 SF total building size
- 16,900 SF available space
- 1,505 SF office
- 20' clear height
- 30' x 41' 6" column spacing
- 2 dock doors
- Power: 200 amps, 480/277 volts
- Wet sprinkler system