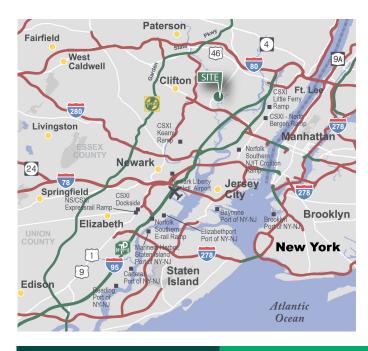

### **LOCATION**

- Immediate access to NJ Turnpike Exit 16W, Interstate 80, Route 3, and Route 46
- ± 10 miles to New York City via Lincoln and Holland Tunnels
- ± 15 miles from Newark Liberty International Airport and Port Newark-Elizabeth
- 1 mile from Rutherford Train Station and 1 block from NJ Transit bus stop