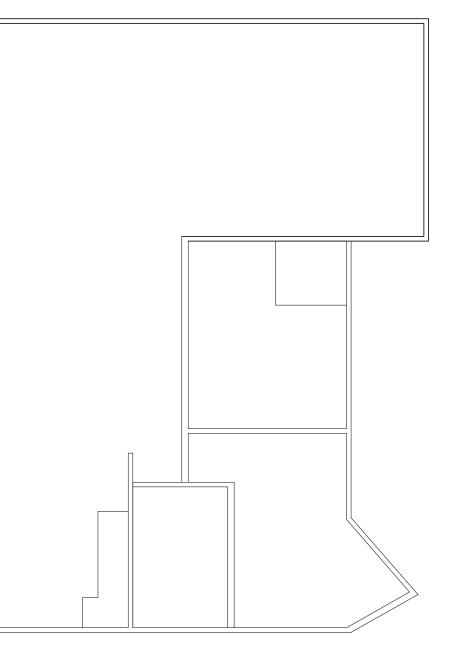

## SUITE 206 CREATIVE OFFICE SUBLEASE

**SF available** +/- 1,518 Rentable SF

- Sublease Rate \$4.00/ SF Full Service Gross
- Sublease Term Through April 30, 2019
- Available December 1, 2018
- Parking5 spaces available
- Internet Frontier (Fiber)

#### Suite Amenities

- ✓ Kitchenette
- ✓ Wood floors
- ✓ Two window offices
- ✓ One interior office
- 🗸 Open area
- ✓ Built in storage cabinets