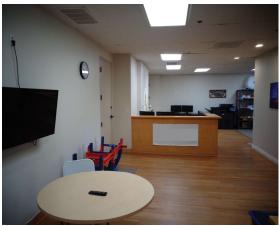

## SUITE 206 CREATIVE OFFICE SUBLEASE

**SF available** +/- 1,518 Rentable SF

- Sublease Rate \$4.00/ SF Full Service Gross
- Sublease Term Through April 30, 2019
- Available December 1, 2018
- Parking5 spaces available
- Internet Frontier (Fiber)

#### Suite Amenities

- ✓ Kitchenette
- ✓ Wood floors
- ✓ Two window offices
- ✓ One interior office
- 🗸 Open area
- ✓ Built in storage cabinets