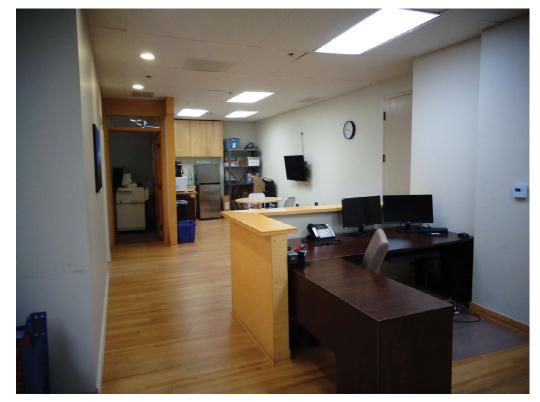

## SUITE 206 CREATIVE OFFICE SUBLEASE

**SF available** +/- 1,518 Rentable SF

- Sublease Rate \$4.00/ SF Full Service Gross
- Sublease Term Through April 30, 2019
- Available December 1, 2018
- Parking5 spaces available
- Internet Frontier (Fiber)

#### Suite Amenities

- ✓ Kitchenette
- ✓ Wood floors
- ✓ Two window offices
- ✓ One interior office
- 🗸 Open area
- ✓ Built in storage cabinets