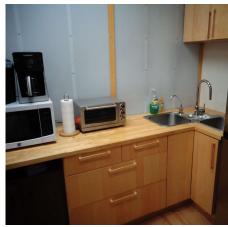

#### Suite Amenities

- ✓ Kitchenette
- ✓ Wood floors
- ✓ Two window offices
- ✓ One interior office
- 🗸 Open area
- ✓ Built in storage cabinets