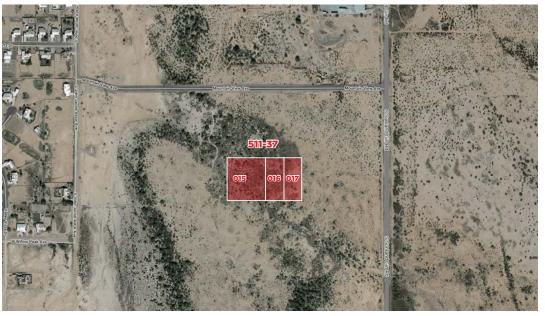

# **Property Summary**

• Lot Size: ±5 acres

• APN #s:

• 511-37-015 (±2.5 AC)

• 511-37-016 (±1.25 AC)

• 511-37-017 (±1.25 AC)

• **Zoning:** Agricultural

Cross Streets: Sunland Gin & Shedd Road

| APN        | SIZE (AC) | X | SF/AC  | X | U N I T<br>PRICE | = | A S K I N G<br>PRICE        |
|------------|-----------|---|--------|---|------------------|---|-----------------------------|
| 511-37-015 | ±2.50     | X | 43,560 | X | \$0.4776/SF      | = | \$52,013.00                 |
| 511-37-016 | ±1.25     | X | 43,560 | X | \$0.4776/SF      | = | \$26,006.00                 |
| 511-37-017 | ±1.25     | X | 43,560 | X | \$0.4776/SF      | = | \$26,006.00                 |
| TOTALS:    | ±5.00 AC  |   |        |   |                  |   | \$104,025.00<br>(\$0.48/SF) |