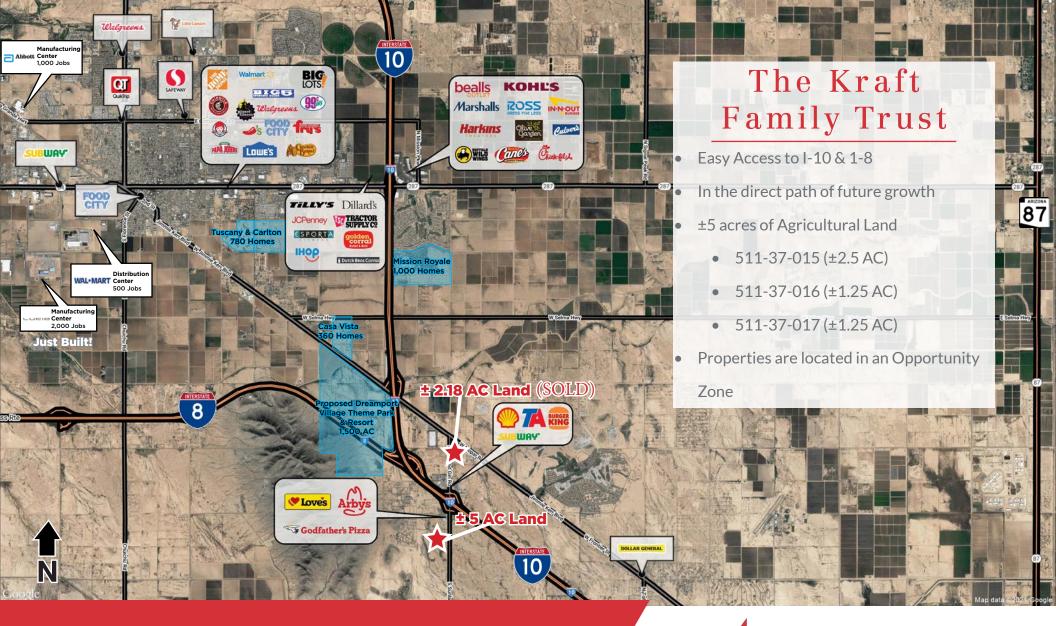

Total For Sale (5 AC): \$104,025.00 (\$0.48/SF)

Sunland Gin Road Properties Eloy, Arizona 85131

# Agricultural Land Summary

# **Property Summary**

• Lot Size: ±5 acres

• APN #s:

• 511-37-015 (±2.5 AC)

• 511-37-016 (±1.25 AC)

• 511-37-017 (±1.25 AC)

• **Zoning:** Agricultural

Cross Streets: Sunland Gin & Shedd Road

# **Property Overview**

Vacant Agricultural Land

#### 2020 Taxes

• 511-37-015 = \$359.98

• 511-37-016 = \$210.08

• 511-37-017 = \$210.08

The following is a Pricing Itemization for each of the 3 parcels of vacant raw Agricultural Land that make up the  $\pm 5$  Acres as indicated on the attached flyer:

| APN        | SIZE (AC) | X | SF/AC  | X | U N I T<br>PRICE | = | A S K I N G<br>PRICE        |
|------------|-----------|---|--------|---|------------------|---|-----------------------------|
| 511-37-015 | ±2.50     | X | 43,560 | X | \$0.4776/SF      | = | \$52,013.00                 |
| 511-37-016 | ±1.25     | X | 43,560 | X | \$0.4776/SF      | = | \$26,006.00                 |
| 511-37-017 | ±1.25     | X | 43,560 | X | \$0.4776/SF      | = | \$26,006.00                 |
| TOTALS:    | ±5.00 AC  |   |        |   |                  |   | \$104,025.00<br>(\$0.48/SF) |

Total Asking Price for the Entire  $\pm 5.00$  AC: \$104,025.00 (\$0.48/SF)\*

\*As stated on page 1 of the flyer