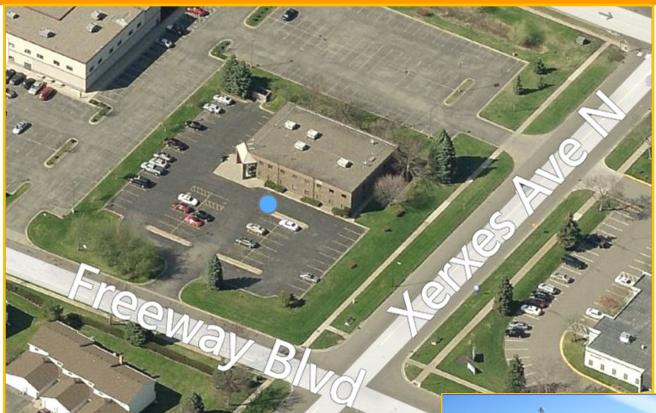

2800 Freeway Blvd, Brooklyn Center, MN 55430

### **PROPERTY DETAILS**

- Professional office space for lease
- All glass lobby/entrance
- Great access to I-94/694 via Shingle Creek Parkway
- Main floor, Suite 100, full service office Suites
- 2nd floor Suite 203 280rsf, Single office \$303/month
- Locally managed
- Monument signage available
- Approximately 57 marked surface stalls; parking