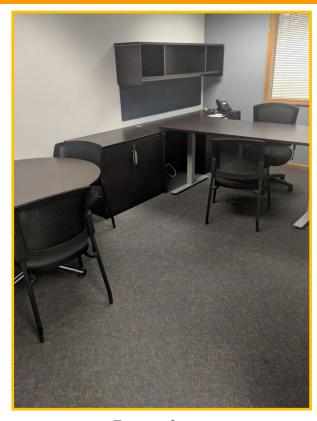

### **Suite Levels**

<u>Manager</u> - 90 sq. ft., includes full electric desk with storage, extra seating for guests and internal windows. \$740.00 month

<u>Executive</u> - 120-140 sq. ft., full electric desk with storage, extra seating for guests and outside facing windows. \$795.00 / month

<u>Director</u> - 210-220 sq. ft., full executive desk with storage, extra seating for guests, either a couch & coffee table and/or conference table with chairs, outside facing windows and customize your office theme (ex. Sports, Golf, City Scapes or Music). \$895.00 / month