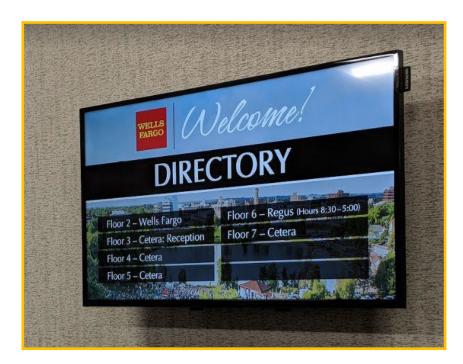

### **Indoor Directory**

- Mounted TV
- Company name

2800 Freeway Blvd | Brooklyn Center, Minnesota 55430