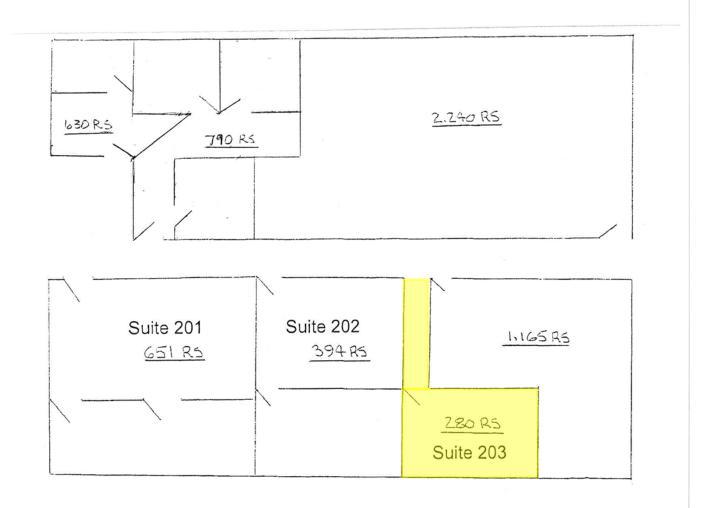

### **Second floor**

### Suite 203 - 280rsf

2800 Freeway Blvd | Brooklyn Center, Minnesota 55430

FOR MORE INFORMATION, CONTACT

Marty Fisher | 763.862.2005 | mfisher@premiercommercialproperties.com

**Easy access to I-694 via Shingle Creek Parkway**