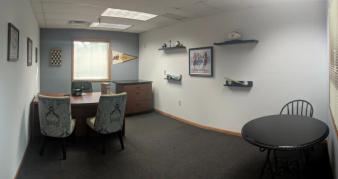

### **Suite Levels**

<u>Manager</u> - 90 sq. ft., includes full electric desk with storage, extra seating for guests and internal windows. \$740.00 month

<u>Executive</u> - 120-140 sq. ft., full electric desk with storage, extra seating for guests and outside facing windows. \$795.00 / month