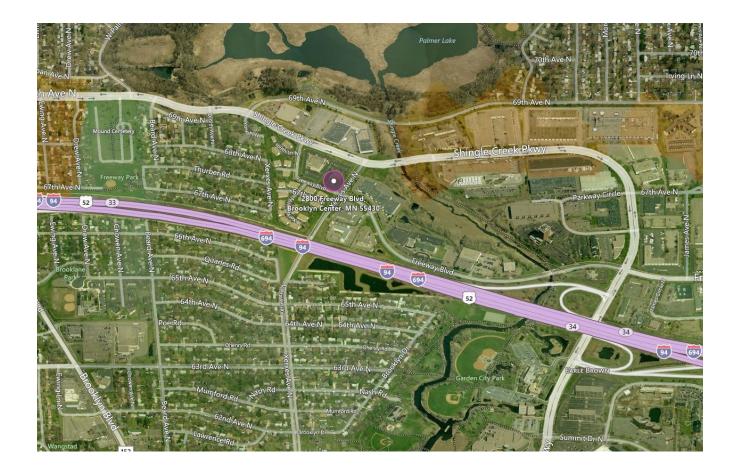

2800 Freeway Blvd, Brooklyn Center, MN 55430

### **PROPERTY DETAILS**

- Professional office space for lease
- All glass lobby/entrance
- Great access to I-94/694 via Shingle Creek Parkway
- Main floor, Suite 100, full service office Suites
- 2nd floor Suite 203 280rsf, Single office \$303/month
- Locally managed
- Monument signage available
- Approximately 57 marked surface stalls; parking