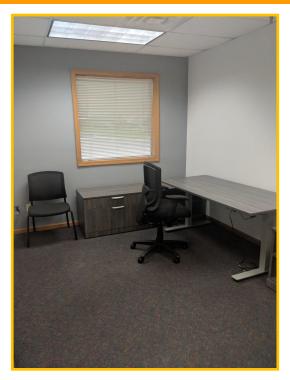

### **Suite Levels**

<u>Manager</u> - 90 sq. ft., includes full electric desk with storage, extra seating for guests and internal windows. \$740.00 month

<u>Executive</u> - 120-140 sq. ft., full electric desk with storage, extra seating for guests and outside facing windows. \$795.00 / month

<u>Director</u> - 210-220 sq. ft., full executive desk with storage, extra seating for guests, either a couch & coffee table and/or conference table with chairs, outside facing windows and customize your office theme (ex. Sports, Golf, City Scapes or Music). \$895.00 / month

2800 Freeway Blvd | Brooklyn Center, Minnesota 55430

FOR MORE INFORMATION, CONTACT

Marty Fisher | 763.862.2005 | mfisher@premiercommercialproperties.com

Manager

**Executive** 