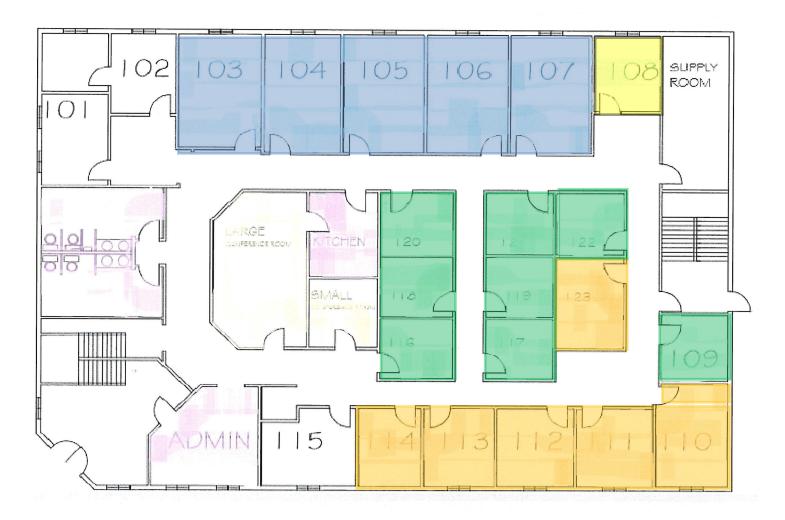

### **Key code:**

Orange - Executive level - Blue - Director level - Green - Manager level - Yellow - Rented suite

2800 Freeway Blvd | Brooklyn Center, Minnesota 55430

FOR MORE INFORMATION, CONTACT

Marty Fisher | 763.862.2005 | mfisher@premiercommercialproperties.com

## **Main level office space details**

- Office space created for individuals and companies who desire better office space at the ideal price.
- Private offices Convenient location Choose offices from 90-220 square feet or a combination of offices.
- Amenities reception (telephone answering & mail distribution),
  conference room access
  - Large seats 10, HDMI projector, Smart TV
  - Small seats 5, Smart TV, whiteboard
- Outdoor Monument signage available

### **Suite Levels**

<u>Manager</u> - 90 sq. ft., includes full electric desk with storage, extra seating for guests and internal windows. \$740.00 month

<u>Executive</u> - 120-140 sq. ft., full electric desk with storage, extra seating for guests and outside facing windows. \$795.00 / month

<u>Director</u> - 210-220 sq. ft., full executive desk with storage, extra seating for guests, either a couch & coffee table and/or conference table with chairs, outside facing windows and customize your office theme (ex. Sports, Golf, City Scapes or Music). \$895.00 / month