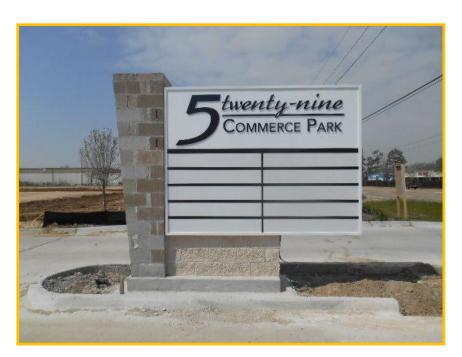

### **Outdoor Monument Sign**

- Placed on lot corner
- Company name
- \$20/month