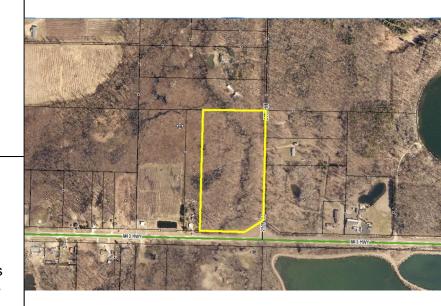

#### **Overview:**

Approximately 18.4 acres located on M-43 just west of the Fish Hatchery. The property has 660' foot of frontage and is approximately 1,320' deep. There is a stream that runs through the property, so not all of it is buildable. The zoning is noted as commercial, but may be able to be used as residential.

### Information:

County: Van Buren

Municipality: Almena Township

Total Acres: 18.40 Acres
Lot Dimensions: 660' x 1320' Irr.
Recommended Use: Vacant Land

Zoning Code / Description: COM-1 / Commercial Between Streets: CR653 & 25th Street