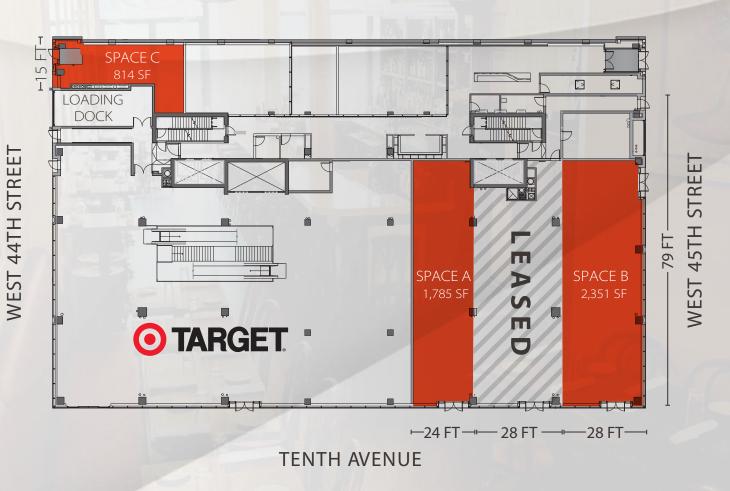

eptional retail opportunity in the heart of Hell's Kitchen, a diverse neighborhood featuring some of the City's hottest and most exciting restaurants and retailers.



# RETAIL

OPPORTUNITY

THE WEST SIDE OF MANHATTAN IS THE CITY'S FASTEST GROWING NEIGHBORHOOD

6,046 SF

137,000 SF

DEVELOPMENT

4,046 SF of retail to be located at the base of a new, 92-unit, high-end residential condominium, The Bloom—an exciting new project that breathes a breath of life and energy into one of the most exciting neighborhoods in Manhattan. The building will consist of two contemporary residential towers, a beautifully landscaped garden at its core, and a glass amenities bridge overlooking 10th Avenue and all it has to offer.

### THE SPACE



1,785 SF

**SPACE A** 

2,351 SF

**SPACE B** 

814 SF

SPACEC



### THE AREA

#### THE HELL'S KITCHEN NEIGHBORHOOD OFFERS AN EXCITING OPPORTUNITY FOR RETAILERS



Inserted between Manhattan's bustling Time Square neighborhood on the east and the exhilarating new Hudson Yards on the west, Hell's Kitchen has become one of New York City's most desirable neighborhoods.













Hell's Kitchen highlights both the rich history of New York's past as well as the exciting and new developments from world renowned architects. Take a stroll through Hell's Kitchen and you will be consumed by the dynamic and energetic neighborhood featuring some of the best restaurants and entertainment the city has to offer.

# THE MARKET



19,604 **ESTIMATED DAYTIME POPULATION** 

15,056

**TOTAL RESIDENTIAL POPULATION** 

\$101,623

**AVERAGE HOUSEHOLD** INCOME

|