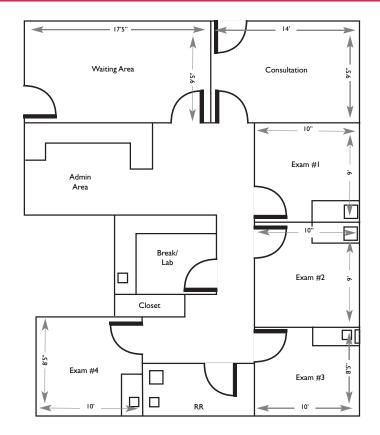

## Medical Office Space for Lease

5340 Elvas Avenue, Suite 100, Sacramento

Suite 100 - ±1,187 SF

\* All dimensions are approximate.

Sue Nelson 916.367.6352 snelson@newmarkccarev.com CA RE License #01413052