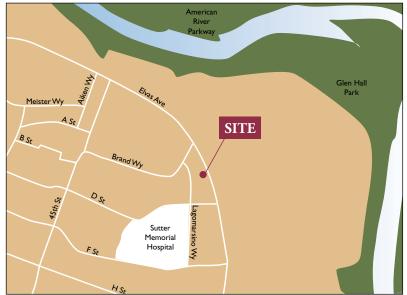

Located on Elvas Avenue, the property is situated just moments from Sacramento **State University and Sacramento's Midtown** Hospitals.

- Ideally Situated Between Sacramento State **University and Midtown Hospitals**
- Fully Built-Out for Medical Use (including plumbing in all exam rooms!)
- **Ample On-Site Parking**
- Very Good Demographics
- \$2.10 Per Square Foot, Full Service