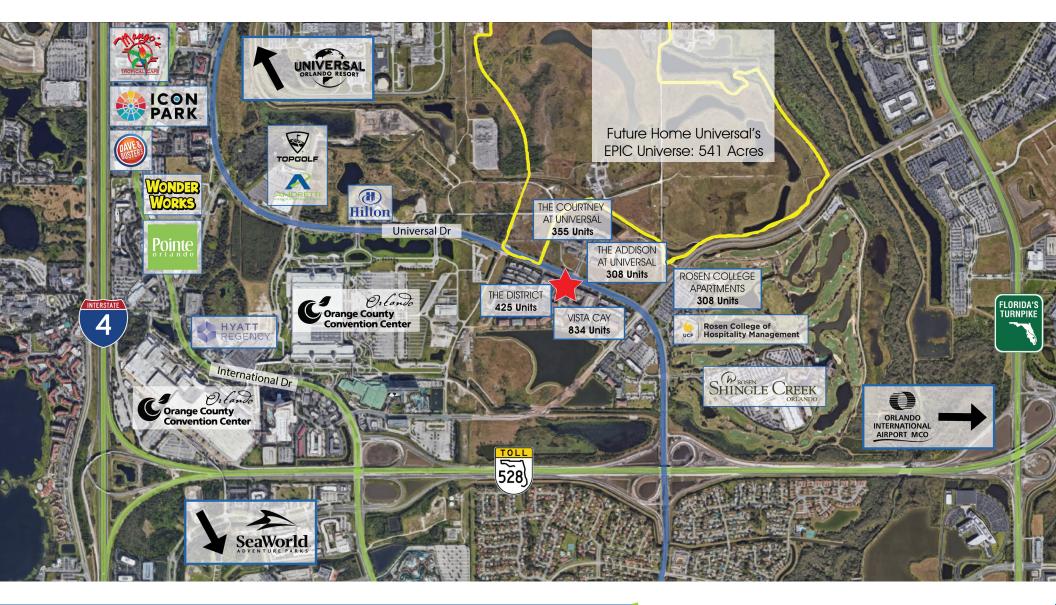

Mixed-use property with 425 upscale apartment units housing 1,500+ residents with an average income over \$47K

Less than 1 mile from Orange County Convention Center, with it's 1.4 million annual attendees

In the heart of the hospitality corridor of Orlando, blocks away from entertainment attractions, major resorts & vacation destinations

Centrally located by 2,000+ apartment & condo units including Vista Cay, an 834-vacation condo resort with 160 new units planned for 2020

### **ORLANDO TOURISM**

The Shops at District Universal is strategically positioned in the entertainment corridor of Orlando, "Theme Park Capital of the World", with both Universal Orlando Resort, Orange County Convention Center and Sea World within 3 miles and Walt Disney World within 5 miles. Universal Blvd filed plans in Q4 of 2018 to develop the 541 Acre site across from The Shops at District Universal.