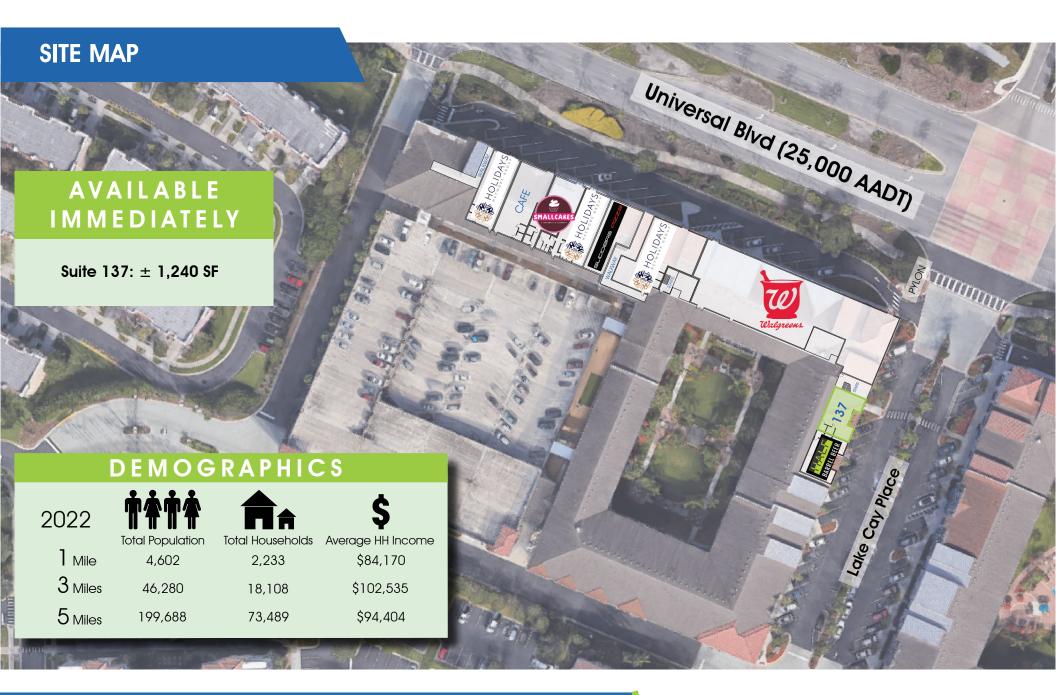

E: Michael@FCPG.com

P: 407.872.0177 ext. 130

For Lease: \$24.00, SF / NNN

Availability: 1,240 SF

Parking Ratio: 5.5 / 1,000 SF

82,218 (5 miles) Total Housing Units

25,000 + AADT Universal Blvd

**Daytime Population** 

400+ FT of direct frontage on Universal Blvd with building façade & pylon signage available

615 E. Colonial Dr., Orlando, FL 32803 Phone: 407.872.0209 www.FCPG.com

Information furnished regarding the subject property is believed to be accurate, but no guarantee or representation is made. References to square footage are approximate. This offering is subject to errors, omissions, prior sale or lease or withdrawal without notice. @2022 First Capital Property Group, Inc., Licensed Real Estate Brokers & Managers.