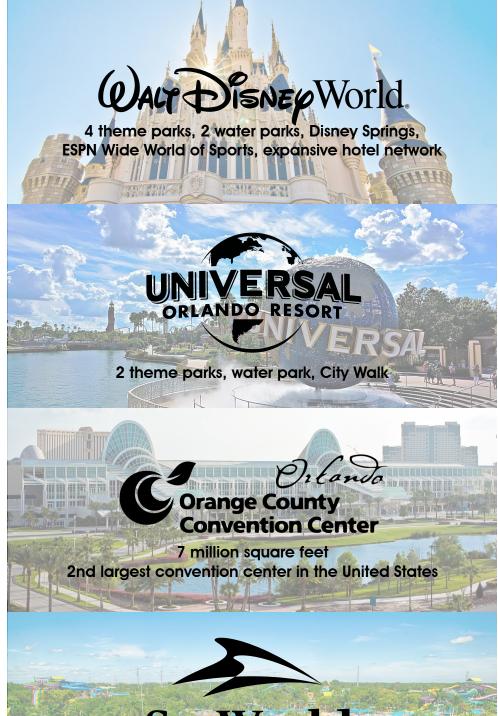

### **ORLANDO TOURISM**

The Shops at District Universal is strategically positioned in the entertainment corridor of Orlando, "Theme Park Capital of the World", with both Universal Orlando Resort, Orange County Convention Center and Sea World within 3 miles and Walt Disney World within 5 miles. Universal Blvd filed plans in Q4 of 2018 to develop the 541 Acre site across from The Shops at District Universal.

#### "Theme Park Capital of the World"

Orlando EDC

\$30 BILLION
IN ECONOMIC
IMPACT FROM
TOURISM ANNUALLY
Orlando EDC

ONLY 1/3 OF THE WORKFORCE WORKS IN THE TOURISM INDUSTRY

Orlando EDC

5TH
BEST CITY IN THE U.S.
FOR AN ACTIVE
LIFESTYLE
Walled Hub.

**NBA** 

SL NCAA

IN ADDITION TO PROFESSIONAL BALLET, PHILHARMONIC ORCHESTRA & TOURING BROADWAY SERIES

2 theme parks and water park