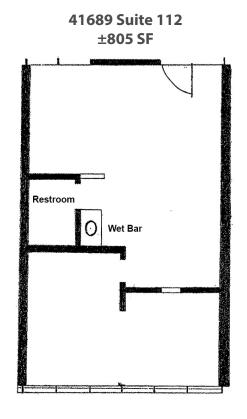

## 41661 & 41689 ENTERPRISE CIRCLE NORTH - TEMECULA, CA

| AVAILABILITY |       |          |                               |                                                                                                                                        |
|--------------|-------|----------|-------------------------------|----------------------------------------------------------------------------------------------------------------------------------------|
| BLDG#        | SUITE | SIZE     | RENT                          | DESCRIPTION                                                                                                                            |
| 41689        | 112   | 805 SF   | \$1.34 PSF<br>(\$1,079/Month) | Reception, Private Office, Coffee Bar, Private Restroom.<br>Immediate Occupancy. On Lockbox.                                           |
| 41689        | 216   | 1,240 SF | \$1.29 PSF<br>(\$1,600/Month) | Reception, 5 Private Offices, Open Work Area, Coffee Bar, Private Restroom.<br>Immediate Occupancy. On Lockbox.                        |
| 41661        | 223   | 2,122 SF | \$1.24 PSF<br>(\$2,631/Month) | 2 entrances. Reception, Conference room, 4 private offices, 2 large open areas, restroom with shower. Immediate Occupancy. On Lockbox. |

### SECOND FLOOR SUITES