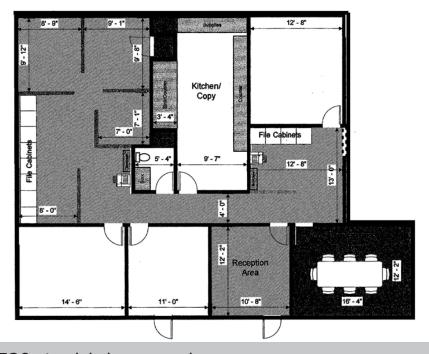

See attached individual suite configurations.

3 year minimum lease term. 5% annual increases.

All rental rates are quoted based upon a Modified Gross Lease form.

Rental rates are subject to change at the Owner's sole discretion.

### FIRST FLOOR SUITES