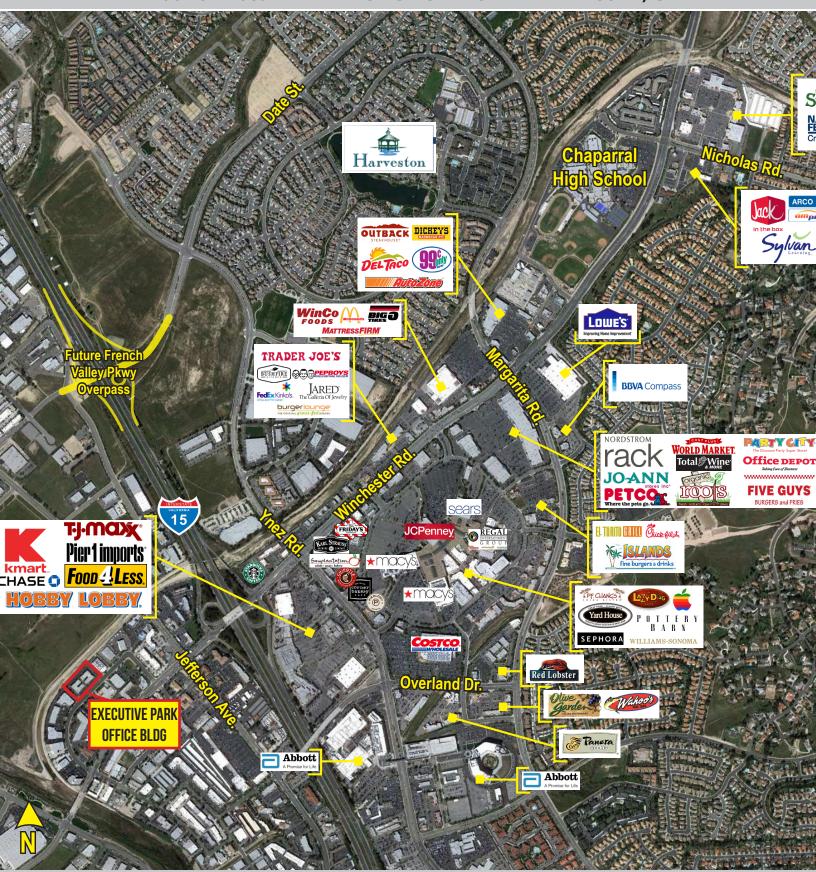

## 41661 & 41689 ENTERPRISE CIRCLE NORTH - TEMECULA, CA

| AVAILABILITY |       |          |                               |                                                                                                                                        |
|--------------|-------|----------|-------------------------------|----------------------------------------------------------------------------------------------------------------------------------------|
| BLDG#        | SUITE | SIZE     | RENT                          | DESCRIPTION                                                                                                                            |
| 41689        | 112   | 805 SF   | \$1.34 PSF<br>(\$1,079/Month) | Reception, Private Office, Coffee Bar, Private Restroom.<br>Immediate Occupancy. On Lockbox.                                           |
| 41689        | 216   | 1,240 SF | \$1.29 PSF<br>(\$1,600/Month) | Reception, 5 Private Offices, Open Work Area, Coffee Bar, Private Restroom.<br>Immediate Occupancy. On Lockbox.                        |
| 41661        | 223   | 2,122 SF | \$1.24 PSF<br>(\$2,631/Month) | 2 entrances. Reception, Conference room, 4 private offices, 2 large open areas, restroom with shower. Immediate Occupancy. On Lockbox. |

### FIRST FLOOR SUITES