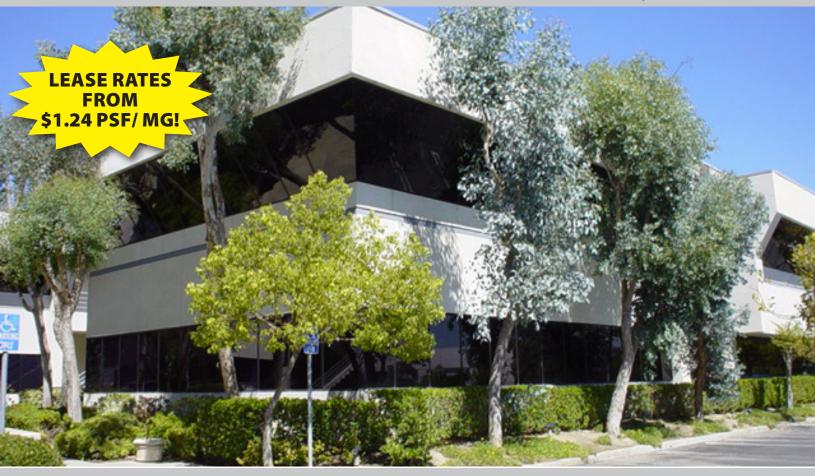

# EXECUTIVE PARK OFFICE OFFICE SUITES FOR LEASE

### 41661 & 41689 ENTERPRISE CIRCLE NORTH - TEMECULA, CA

#### **PROPERTY HIGHLIGHTS:**

- » From ±805 square feet
- » Lease rates from: \$1,079/Month M.G.
- » Excellent leasing value
- » Private restrooms in most suites
- » Prime location near Interstate 15 and Winchester Road
- » Detailed architectural treatment
- » Lush courtyard garden style landscaping
- » Plentiful parking at 5:1,000 SF
- » Well designed and very functional floor plans with suites ranging in size from  $\pm 805$  to  $\pm 2,122$  Sq. Ft.
- » Low Modified Gross lease rates