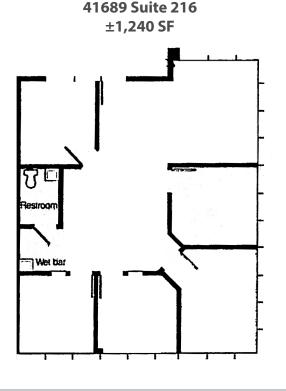

## 41661 & 41689 ENTERPRISE CIRCLE NORTH - TEMECULA, CA

| AVAILABILITY |       |          |                               |                                                                                                                                        |
|--------------|-------|----------|-------------------------------|----------------------------------------------------------------------------------------------------------------------------------------|
| BLDG#        | SUITE | SIZE     | RENT                          | DESCRIPTION                                                                                                                            |
| 41689        | 112   | 805 SF   | \$1.34 PSF<br>(\$1,079/Month) | Reception, Private Office, Coffee Bar, Private Restroom.<br>Immediate Occupancy. On Lockbox.                                           |
| 41689        | 216   | 1,240 SF | \$1.29 PSF<br>(\$1,600/Month) | Reception, 5 Private Offices, Open Work Area, Coffee Bar, Private Restroom.<br>Immediate Occupancy. On Lockbox.                        |
| 41661        | 223   | 2,122 SF | \$1.24 PSF<br>(\$2,631/Month) | 2 entrances. Reception, Conference room, 4 private offices, 2 large open areas, restroom with shower. Immediate Occupancy. On Lockbox. |