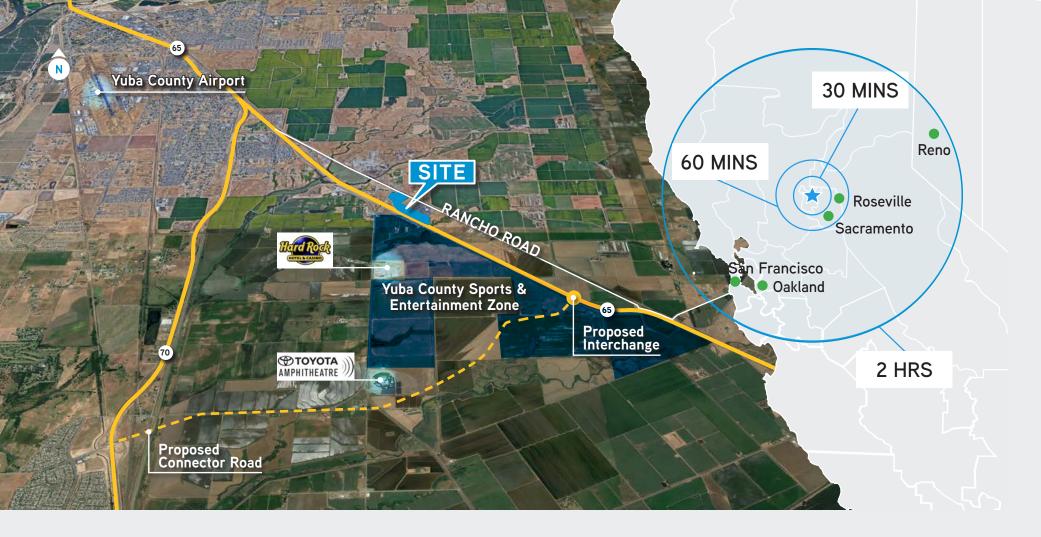

#### DEVELOPMENTS

Yuba County makes the investments necessary to support a thriving business.

Hard Rock Casino Resort is open for business October 2019 and is currently planning for expansion.

CalTrans improvements on State Highway 70 (N-S) and State Highway 20 (E-W).

Yuba County and Olivehurst Public Utility District are planning for municipal water & sewer by 2021.

Yuba-Sutter Economic Development Corporation Contact:

Brynda Stranix | President/COO and Economic Development District Director +1 530 751 8555 +1 530 751 8559 x103