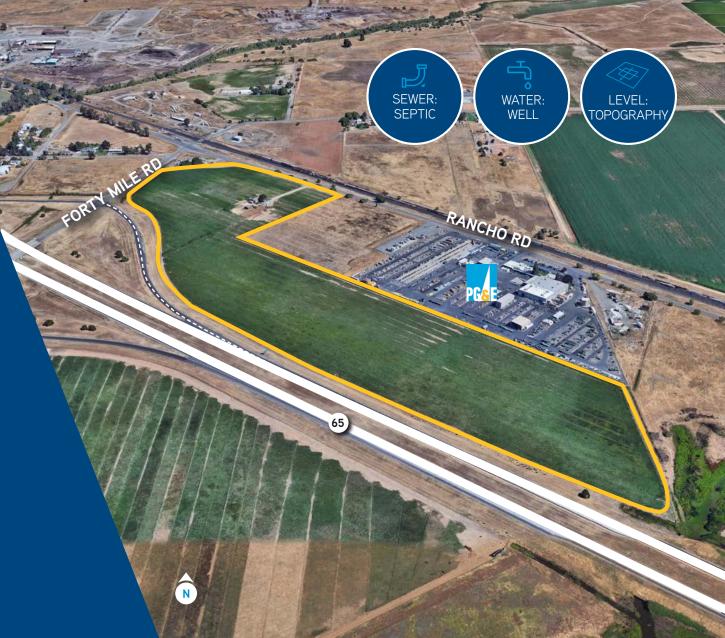

## Highlights

- » ±2,200 SF of Highway 65 frontage
- » Convenient access to Highway 65 and 70
  - Olivehurst 4 miles
  - Yuba City/Marysville 8 miles
  - Roseville/Rocklin 28 miles
  - Auburn 31 miles
  - Sacramento 38 miles
  - Woodland 43 miles
- » Average daily traffic on Highway 65: ±19,000
  - I-5 30 miles
  - I-80 28 miles
- » APN: 014-280-099
- » Zoning: M-1