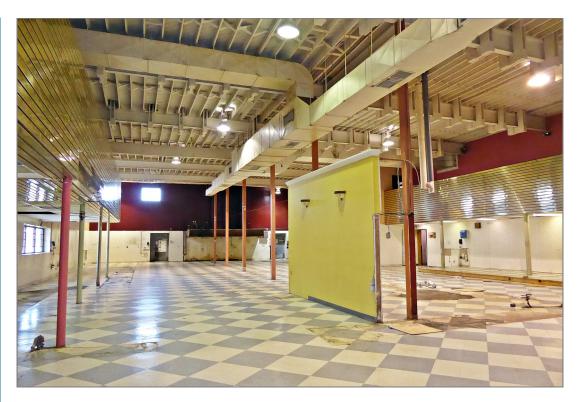

## 3825 SAW MILL RUN BLVD Brentwood, Pennsylvania 15227

- 26,250 SF building previously used as a fitness center.
- Ability to convert space into mixed use (i.e., robotics, hi-tech, office, retail).
- \* Two first floor office/retail suites. The first is 2,267 SF; and the second is 1,679 SF, which was previously rented at \$8.00/SF, net of utilities, janitorial and trash.
- All utilities are available and connected.
- 20' ceiling height.
- Situated on ±1.64 acres.
- \* 70 car parking lot.
- Parcel Numbers 188-J-160 and 188-J-164.
- Zoned Commercial.
- The property is in a high traffic location with excellent visibility and signage.
- \* FOR SALE AT \$1,400,000