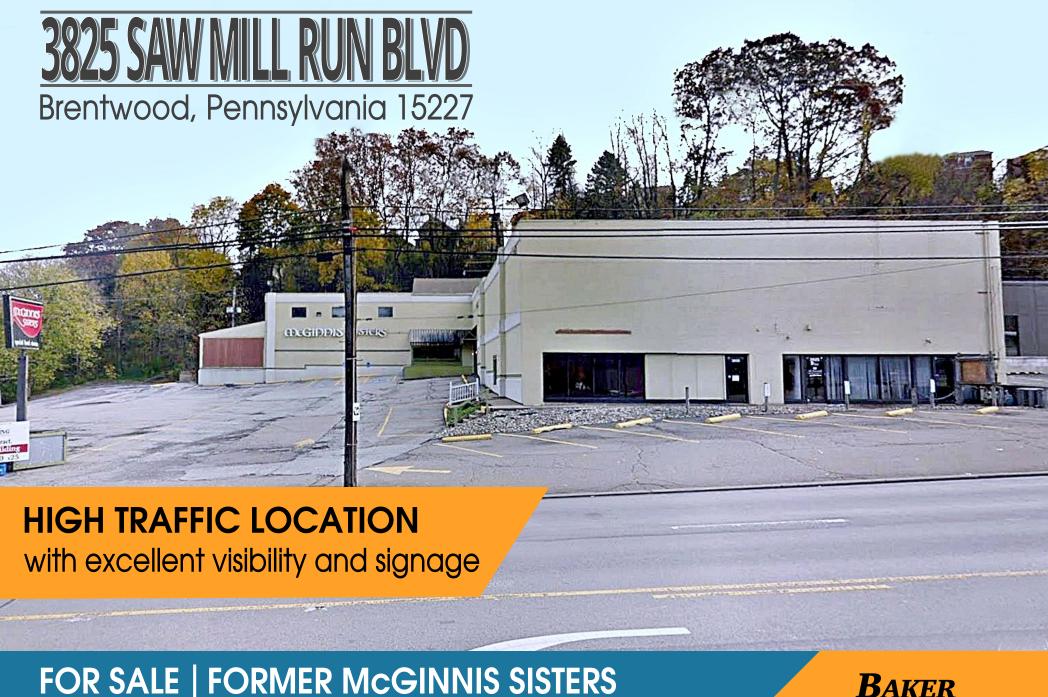

FOR SALE | FORMER McGINNIS SISTERS 26,250 SF Retail/Flex Building

## 3825 SAW MILL RUN BLVD Brentwood, Pennsylvania 15227

- 26,250 SF building previously used as a fitness center.
- Ability to convert space into mixed use (i.e., robotics, hi-tech, office, retail).
- \* Two first floor office/retail suites. The first is 2,267 SF; and the second is 1,679 SF, which was previously rented at \$8.00/SF, net of utilities, janitorial and trash.
- All utilities are available and connected.
- 20' ceiling height.
- Situated on ±1.64 acres.
- \* 70 car parking lot.
- Parcel Numbers 188-J-160 and 188-J-164.
- Zoned Commercial.
- The property is in a high traffic location with excellent visibility and signage.
- \* FOR SALE AT \$1,400,000