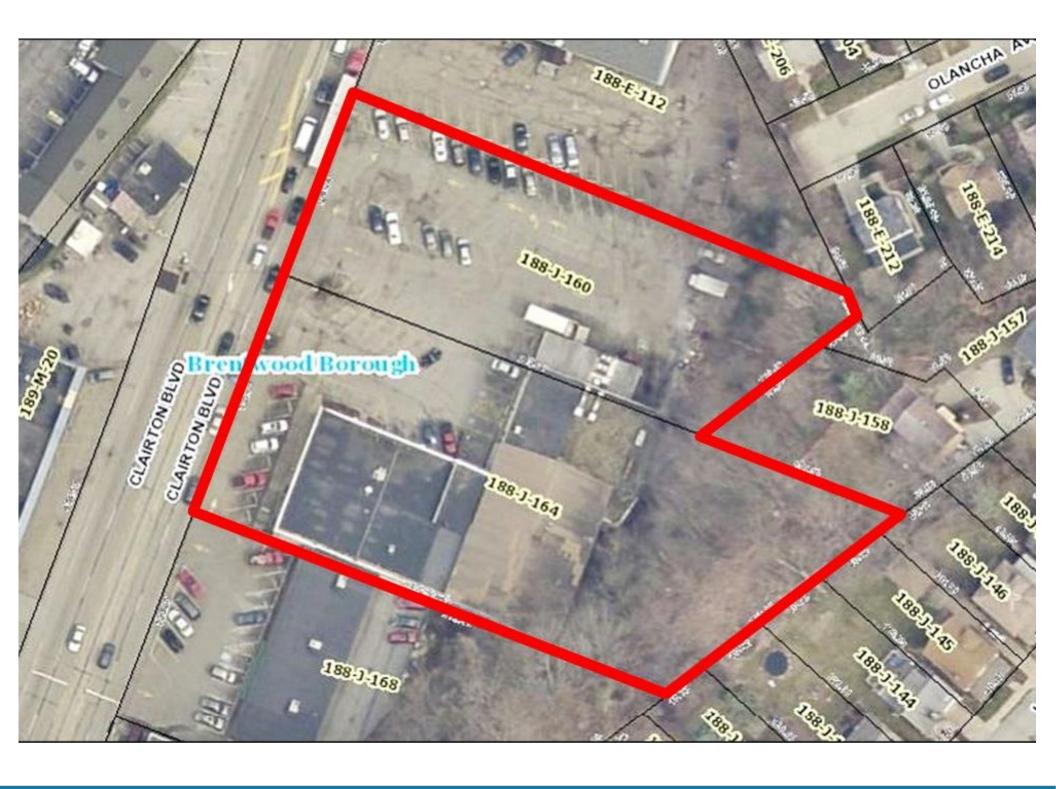

## 3825 SAW MILL RUN BLVD Brentwood, Pennsylvania 15227

- 26,250 SF building previously used as a fitness center.
- Ability to convert space into mixed use (i.e., robotics, hi-tech, office, retail).
- \* Two first floor office/retail suites. The first is 2,267 SF; and the second is 1,679 SF, which was previously rented at \$8.00/SF, net of utilities, janitorial and trash.
- All utilities are available and connected.
- 20' ceiling height.
- Situated on ±1.64 acres.
- \* 70 car parking lot.
- Parcel Numbers 188-J-160 and 188-J-164.
- Zoned Commercial.
- The property is in a high traffic location with excellent visibility and signage.
- \* FOR SALE AT \$1,400,000