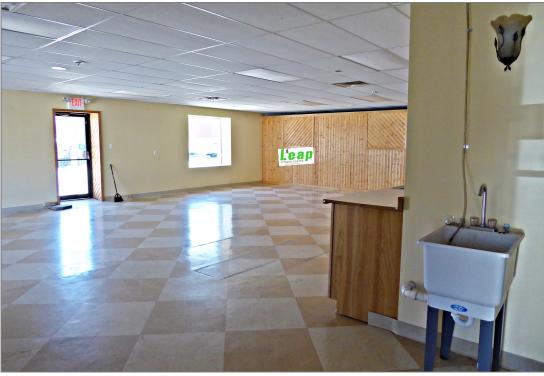

## 3825 SAW MILL RUN BLVD Brentwood, Pennsylvania 15227

- 26,250 SF building previously used as a fitness center.
- Ability to convert space into mixed use (i.e., robotics, hi-tech, office, retail).
- \* Two first floor office/retail suites. The first is 2,267 SF; and the second is 1,679 SF, which was previously rented at \$8.00/SF, net of utilities, janitorial and trash.
- All utilities are available and connected.
- 20' ceiling height.
- Situated on ±1.64 acres.
- \* 70 car parking lot.
- Parcel Numbers 188-J-160 and 188-J-164.
- Zoned Commercial.
- The property is in a high traffic location with excellent visibility and signage.
- \* FOR SALE AT \$1,400,000