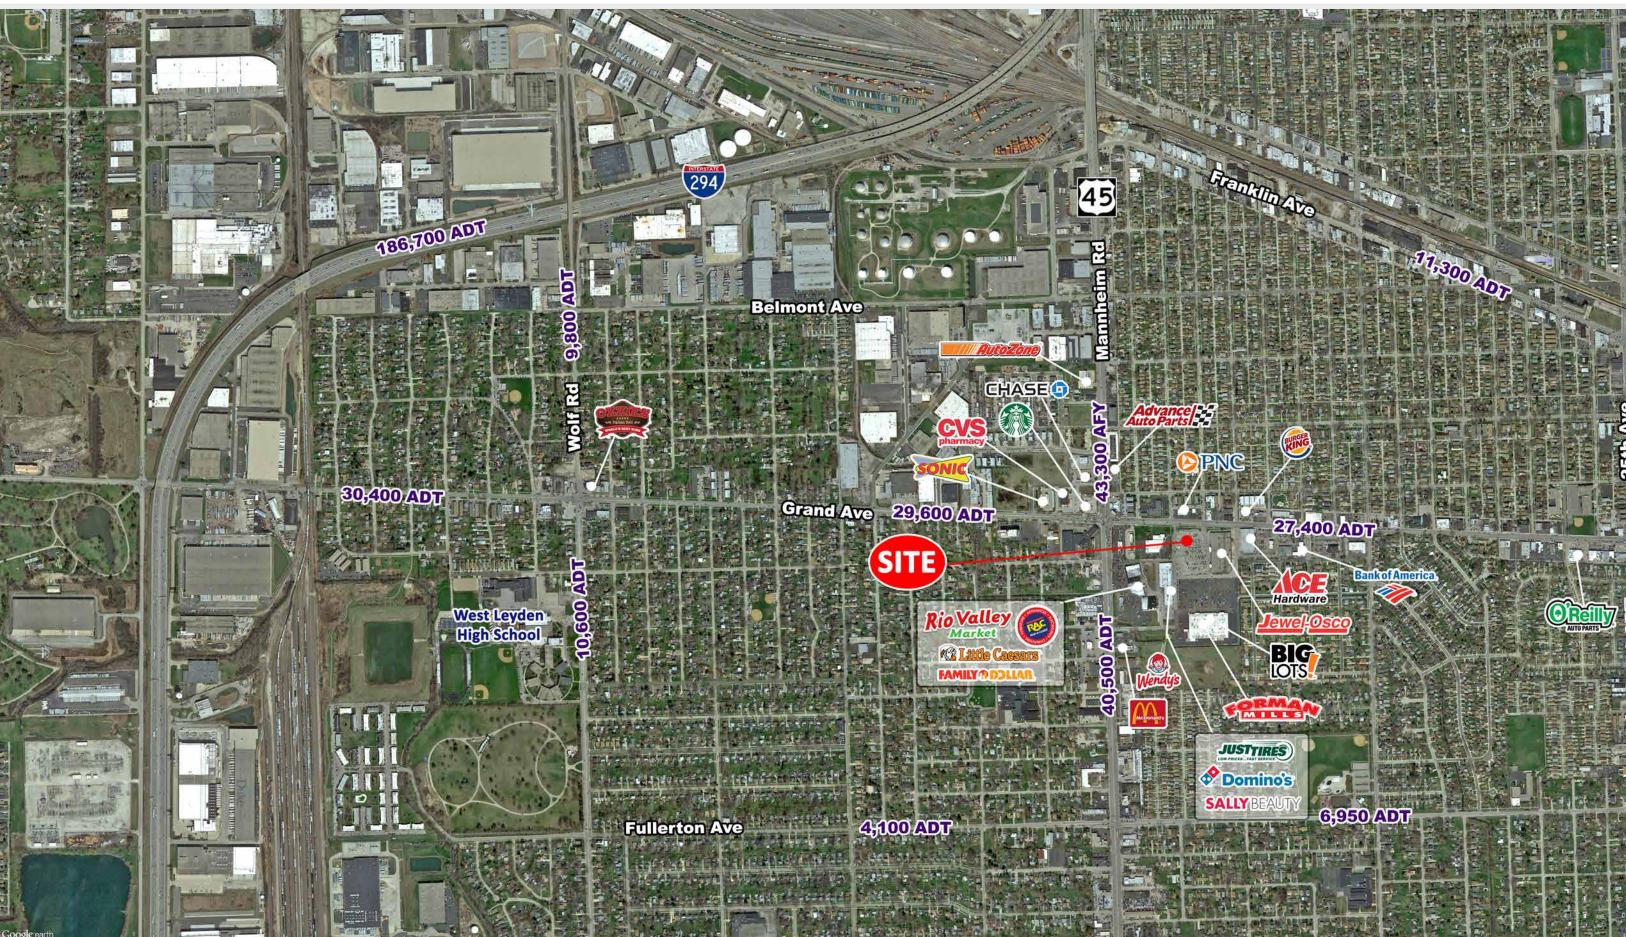

# JEWEL-OSCO OUTLOT AVAILABLE Outlot Available

SITE

SWC Mannheim Rd. & Grand Ave., Franklin Park, IL

The property is located at the heavily trafficked intersection of Grand Ave (28,397 ADT) and Mannheim Road (40,031 ADT).

Other area retailers include Walgreens, Ace Hardware, CVS Pharmacy, Rio Valley Market and Planet Fitness.

| Land Available           | 0.25 Acres |               |
|--------------------------|------------|---------------|
| Population Density       | 19,791     | 1 Mile Radius |
|                          | 117,749    | 3 Mile Radius |
|                          | 384,140    | 5 Mile Radius |
|                          |            |               |
| Average Household Income | \$63,085   | 1 Mile Radius |
|                          | \$60,107   | 3 Mile Radius |
|                          | \$73,508   | 5 Mile Radius |