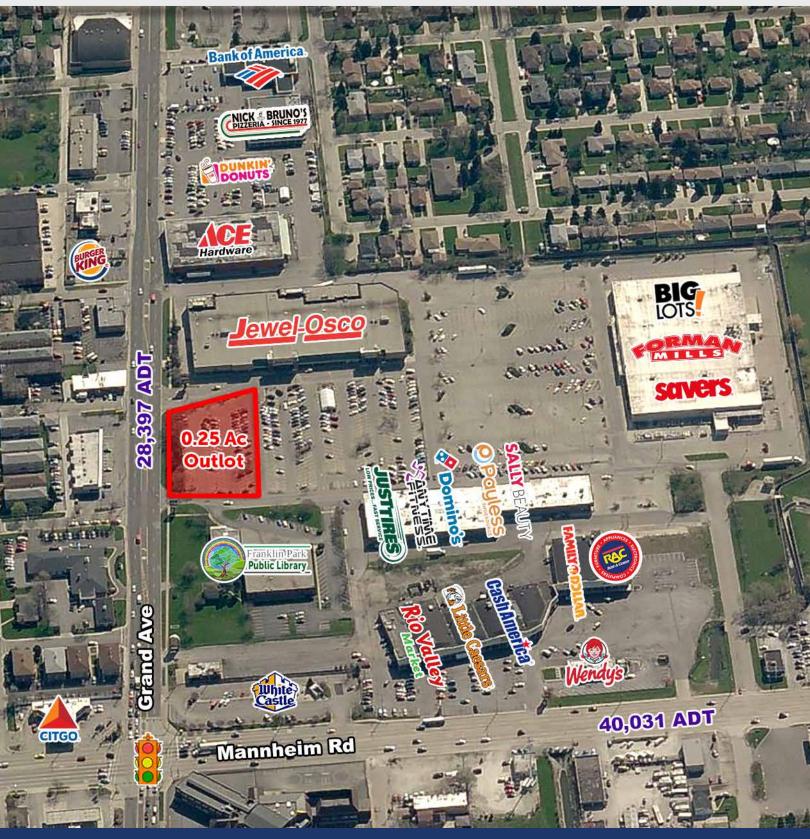

# JEWEL-OSCO OUTLOT AVAILABLE Outlot Available

SITE

SWC Mannheim Rd. & Grand Ave., Franklin Park, IL

The property is located at the heavily trafficked intersection of Grand Ave (28,397 ADT) and Mannheim Road (40,031 ADT).

The property is directly in front of Jewel Osco, Big Lots, Forman Mills and Savers. This outlot is highly visible from Grand Avenue and several curb cuts along both Grand Avenue and Mannheim Road make this property easily accessible.

Other area retailers include Walgreens, Ace Hardware, CVS Pharmacy, Rio Valley Market and Planet Fitness.

| Land Available           | 0.25 Acres |               |
|--------------------------|------------|---------------|
| Population Density       | 19,791     | 1 Mile Radius |
|                          | 117,749    | 3 Mile Radius |
|                          | 384,140    | 5 Mile Radius |
|                          |            |               |
| Average Household Income | \$63,085   | 1 Mile Radius |
|                          | \$60,107   | 3 Mile Radius |
|                          | \$73,508   | 5 Mile Radius |