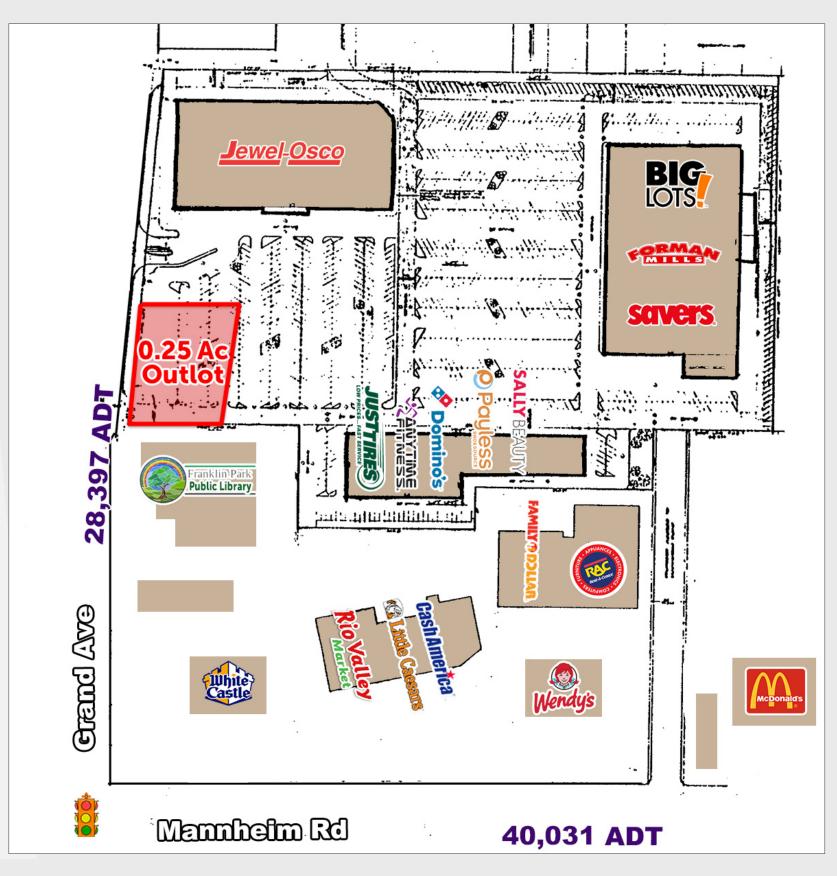

# JEWEL-OSCO OUTLOT AVAILABLE Outlot Available

SITE

SWC Mannheim Rd. & Grand Ave., Franklin Park, IL

The property is located at the heavily trafficked intersection of Grand Ave (28,397 ADT) and Mannheim Road (40,031 ADT).

The property is directly in front of Jewel Osco, Big Lots, Forman Mills and Savers. This outlot is highly visible from Grand Avenue and several curb cuts along both Grand Avenue and Mannheim Road make this property easily accessible.